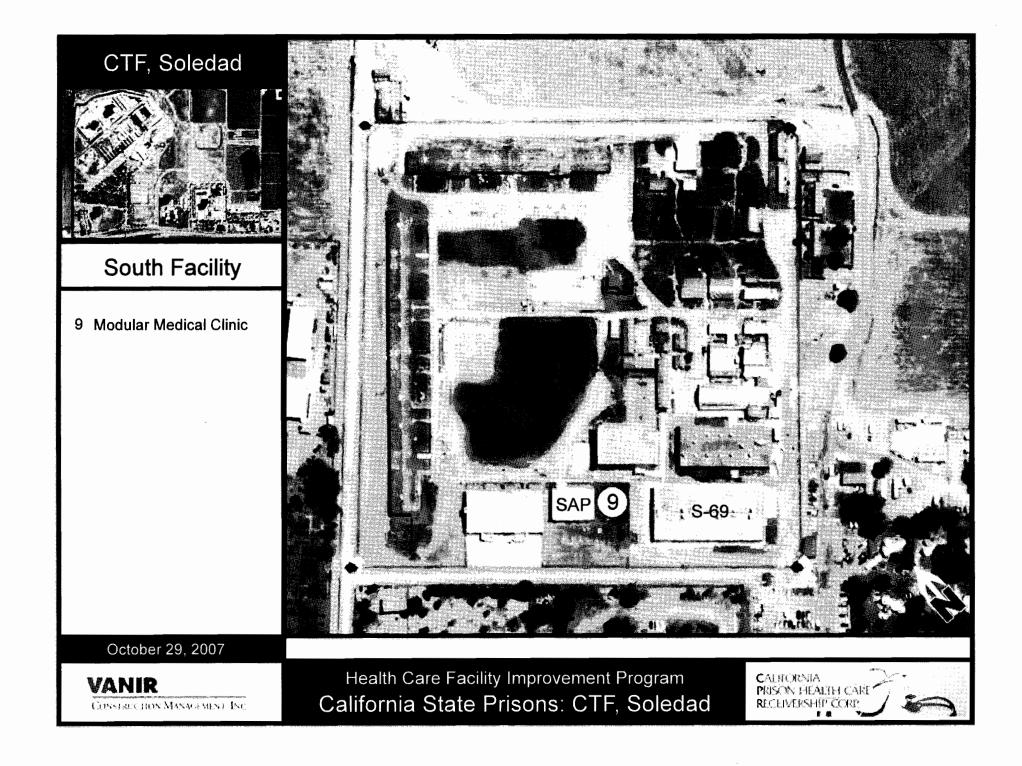

## Health Care Facility Improvement Program California State Prisons – CTF - Soledad

| 9. | Modular Medical Clinic | clinic functions for                                                       | Provide:<br>a. (2) TTA bays<br>b. (2) medical                                                                                                                              | <u>Construction:</u><br>\$1,700,000 | Complete<br>Nov. 2008 |
|----|------------------------|----------------------------------------------------------------------------|----------------------------------------------------------------------------------------------------------------------------------------------------------------------------|-------------------------------------|-----------------------|
|    |                        | South Facility out of<br>Building S 69 and<br>into a new modular<br>clinic | <ul> <li>b. (2) medical<br/>exam rooms</li> <li>c. (1) nurse sick call<br/>room</li> <li>d. (1) telemedicine<br/>room</li> <li>e. (1) Physical Therapy<br/>room</li> </ul> | <u>Project:</u><br>\$2,500,000      |                       |
|    |                        |                                                                            | <ul> <li>f. (1) lab draw room</li> <li>g. (1) pill room with<br/>windows</li> </ul>                                                                                        |                                     |                       |