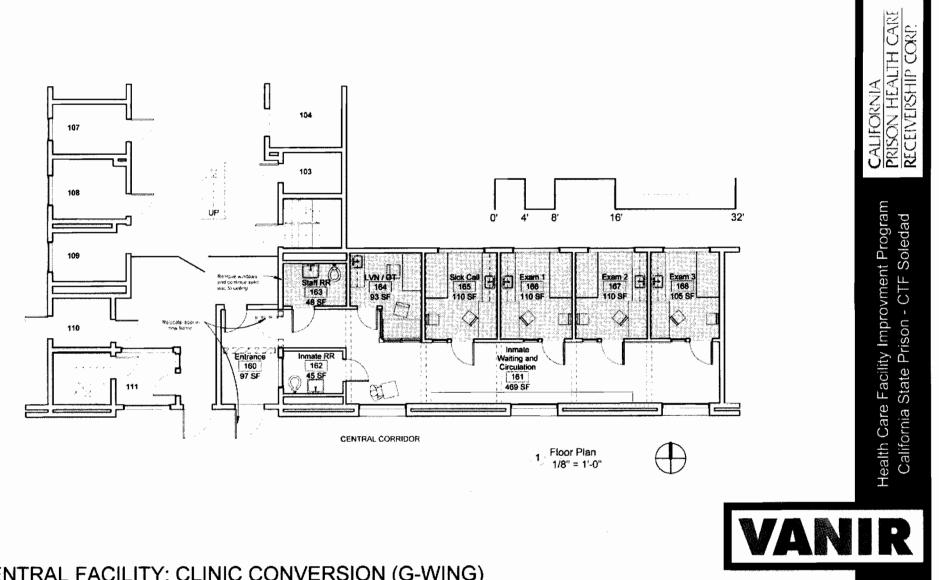

#### <u>Project #</u>:

Central Facility

- 1. Infirmary Renovation
- 2. Administrative Segregation Modular Clinics
- 3. Triage Treatment Area Conversion
- 4. Clinic Conversions
- 5. Cell Block Pill Room Conversions

October 29, 2007

A summary of each project described in detail within the body of this report is included in the chart below.

| Project |                                     | Description                                                                                                                                                                                                                                                                                              | Outcome                                                                                                                                                                                                                                              | Budget                                                                                                               | Schedule                |  |
|---------|-------------------------------------|----------------------------------------------------------------------------------------------------------------------------------------------------------------------------------------------------------------------------------------------------------------------------------------------------------|------------------------------------------------------------------------------------------------------------------------------------------------------------------------------------------------------------------------------------------------------|----------------------------------------------------------------------------------------------------------------------|-------------------------|--|
|         | Central Facility                    |                                                                                                                                                                                                                                                                                                          |                                                                                                                                                                                                                                                      | <u>Anna ann an Anna an A</u> |                         |  |
| 1.      | Infirmary Renovation                | Designate 1 <sup>st</sup> Flr to<br>specialty clinical<br>functions & return<br>2 <sup>nd</sup> Flr to Infirmary<br>functions by:<br>a) Relocate M.H. staff<br>to clinics<br>b) Relocate general<br>medical to clinics<br>c) Relocate senior<br>admin. staff to<br>admin. buildings<br>in North Facility | <ul> <li>a) Provides (2) new 5<br/>bed medical dorms</li> <li>b) Provides (9) medical<br/>cells</li> <li>c) Upgrade (4) safety<br/>cells</li> <li>d) Provides new GI<br/>clinic</li> <li>e) Provides (4) new<br/>specialty exam<br/>rooms</li> </ul> | <u>Construction:</u><br>\$1,500,000<br><u>Project:</u><br>\$2,200,000                                                | Complete<br>Dec. 2008   |  |
| 2.      | Admin. Seg. Modular<br>Clinics (x2) | Construct small clinic<br>in 1 of 5 exercise<br>areas (in O and X<br>yards)                                                                                                                                                                                                                              | Provides (1) nurse sick<br>call, (1) medical exam<br>room, (1) psych tech<br>room, (1) MH interview<br>room @ each clinic                                                                                                                            | <u>Construction:</u><br>\$2,500,000<br><u>Project:</u><br>\$3,650,000                                                | Complete<br>April 2009  |  |
| 3.      | Triage Treatment Area<br>Conversion | Convert S Wing into<br>TTA facility                                                                                                                                                                                                                                                                      | Provides (3) new TTA<br>bays + support spaces                                                                                                                                                                                                        | <u>Construction:</u><br>\$600,000<br><u>Project:</u><br>\$870,000                                                    | Complete<br>August 2008 |  |
| 4.      | Clinic Conversions                  | Convert (5) former<br>inmate housing Wing<br>Dayrooms to general<br>clinical exam/mental<br>health rooms (B,C,D,F<br>and G wings)                                                                                                                                                                        | Provides (2) new<br>medical clinics and (3)<br>mental health clinics –<br>a) Ea. medical clinic<br>provides (3) exam<br>rooms and (1) nurse<br>sick call room<br>b) Ea. mental health<br>clinic provides (4-5)<br>interview rooms +<br>group room    | <u>Construction:</u><br>\$3,000,000<br><u>Project:</u><br>\$4,350,000                                                | Complete<br>August 2008 |  |
| 5.      | Cell Block Pill Room                | a. Remove inmate<br>restrooms #109 in                                                                                                                                                                                                                                                                    | Provides Pill Room with<br>pill window in cell                                                                                                                                                                                                       | Construction:<br>\$450,000                                                                                           | Complete<br>August 2008 |  |

## Health Care Facility Improvement Program California State Prisons – CTF - Soledad

|    |                                                                      | B,C,D,F and G cell<br>blocks<br>b. Remove inmate<br>barber shop, #107,<br>from Y and Z cell<br>blocks                                                                                                                                                       | blocks B,C,D,F,G,Y and<br>Z to effectively<br>distribute medications<br>to inmates while<br>relieving inmate traffic<br>in central corridor                                                                                                                                                                                                                                                                                                                         | <u>Project:</u><br>\$660,000                                            |                         |
|----|----------------------------------------------------------------------|-------------------------------------------------------------------------------------------------------------------------------------------------------------------------------------------------------------------------------------------------------------|---------------------------------------------------------------------------------------------------------------------------------------------------------------------------------------------------------------------------------------------------------------------------------------------------------------------------------------------------------------------------------------------------------------------------------------------------------------------|-------------------------------------------------------------------------|-------------------------|
|    | Project                                                              | Description                                                                                                                                                                                                                                                 | Outcome                                                                                                                                                                                                                                                                                                                                                                                                                                                             | Budget                                                                  | Schedule                |
|    | North Facility (Note                                                 | : Either Project 6 OR                                                                                                                                                                                                                                       | Project 7 will be imple                                                                                                                                                                                                                                                                                                                                                                                                                                             | mented, but r                                                           | not both)               |
| 6. | Centralized Health<br>Services Clinic<br>(Option 1)                  | Demolish buildings<br>SH and SK – medical<br>and dental clinic<br>buildings, and<br>construct new<br>centralized clinic<br>between the two<br>yards                                                                                                         | Provides all new fully<br>integrated centralized<br>medical/mental<br>health/dental facility to<br>serve both A and B<br>yards, while separating<br>inmate populations                                                                                                                                                                                                                                                                                              | <u>Construction:</u><br>\$13,500,000<br><u>Project:</u><br>\$19,600,000 | Complete<br>Sept. 2009  |
| 7. | Modular and Shared<br>Medical/Mental Health<br>Clinics<br>(Option 2) | Move most of the<br>medical and mental<br>health functions out<br>of medical clinic<br>building SH and into<br>modular clinics<br>Demolish all interior<br>walls of building SH<br>and convert to<br>central TTA, physical<br>therapy, and MH<br>group room | <ul> <li>a. Renovated building<br/>SH - new North<br/>Facility TTA and<br/>shared clinic</li> <li>b. (2) new medical<br/>modular clinics – (1)<br/>for each inmate yard</li> <li>Each will provide:</li> <li>(2) medical exam<br/>rooms,</li> <li>(1) nurse sick call room,</li> <li>(2) mental health<br/>interview rooms,</li> <li>(1) psych tech room</li> <li>(1) telemedicine room</li> <li>(1) lab draw room</li> <li>(1) pill room w/<br/>windows</li> </ul> | <u>Construction:</u><br>\$4,700,000<br><u>Project:</u><br>\$6,900,000   | Complete<br>July 2009   |
| 8. | Health Services<br>Administration &<br>Training Facility             | Convert two vacant<br>buildings (SX and SZ)<br>in North Facility to<br>administrative<br>functions and use                                                                                                                                                  | Remove senior<br>administrators &<br>administrative staff out<br>of inmate areas to<br>allow use for clinical<br>functions                                                                                                                                                                                                                                                                                                                                          | <u>Construction:</u><br>\$1,300,000<br><u>Project:</u><br>\$1,900,000   | Complete<br>August 2008 |