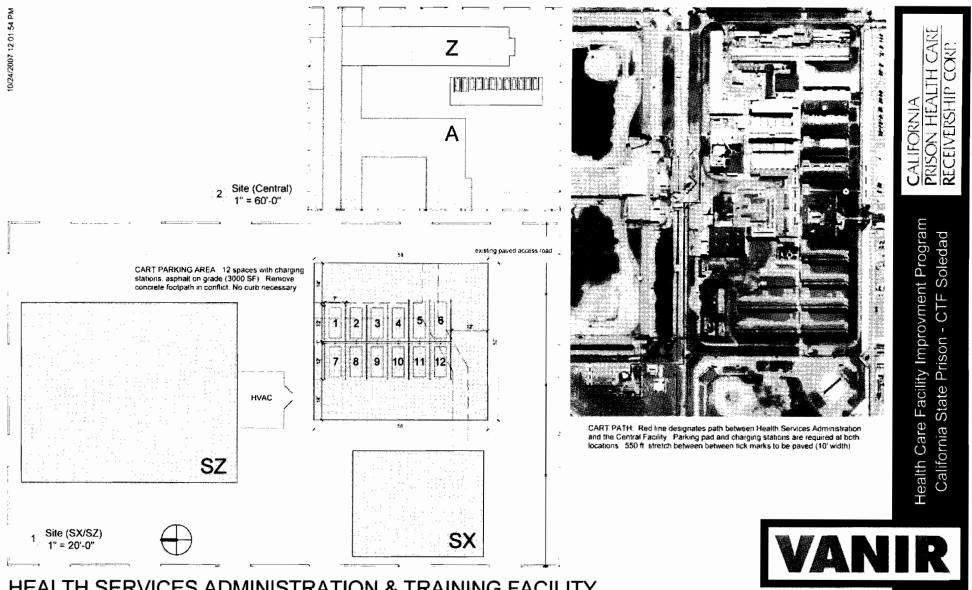

## Health Care Facility Improvement Program California State Prisons – CTF - Soledad

|    |                                                                      | B,C,D,F and G cell<br>blocks<br>b. Remove inmate<br>barber shop, #107,<br>from Y and Z cell<br>blocks                                                                                                                                                       | blocks B,C,D,F,G,Y and<br>Z to effectively<br>distribute medications<br>to inmates while<br>relieving inmate traffic<br>in central corridor                                                                                                                                                                                                                                                                                                                         | <u>Project:</u><br>\$660,000                                            |                         |
|----|----------------------------------------------------------------------|-------------------------------------------------------------------------------------------------------------------------------------------------------------------------------------------------------------------------------------------------------------|---------------------------------------------------------------------------------------------------------------------------------------------------------------------------------------------------------------------------------------------------------------------------------------------------------------------------------------------------------------------------------------------------------------------------------------------------------------------|-------------------------------------------------------------------------|-------------------------|
|    | Project                                                              | Description                                                                                                                                                                                                                                                 | Outcome                                                                                                                                                                                                                                                                                                                                                                                                                                                             | Budget                                                                  | Schedule                |
|    | North Facility (Note                                                 | : Either Project 6 OR                                                                                                                                                                                                                                       | Project 7 will be imple                                                                                                                                                                                                                                                                                                                                                                                                                                             | mented, but r                                                           | not both)               |
| 6. | Centralized Health<br>Services Clinic<br>(Option 1)                  | Demolish buildings<br>SH and SK – medical<br>and dental clinic<br>buildings, and<br>construct new<br>centralized clinic<br>between the two<br>yards                                                                                                         | Provides all new fully<br>integrated centralized<br>medical/mental<br>health/dental facility to<br>serve both A and B<br>yards, while separating<br>inmate populations                                                                                                                                                                                                                                                                                              | <u>Construction:</u><br>\$13,500,000<br><u>Project:</u><br>\$19,600,000 | Complete<br>Sept. 2009  |
| 7. | Modular and Shared<br>Medical/Mental Health<br>Clinics<br>(Option 2) | Move most of the<br>medical and mental<br>health functions out<br>of medical clinic<br>building SH and into<br>modular clinics<br>Demolish all interior<br>walls of building SH<br>and convert to<br>central TTA, physical<br>therapy, and MH<br>group room | <ul> <li>a. Renovated building<br/>SH - new North<br/>Facility TTA and<br/>shared clinic</li> <li>b. (2) new medical<br/>modular clinics – (1)<br/>for each inmate yard</li> <li>Each will provide:</li> <li>(2) medical exam<br/>rooms,</li> <li>(1) nurse sick call room,</li> <li>(2) mental health<br/>interview rooms,</li> <li>(1) psych tech room</li> <li>(1) telemedicine room</li> <li>(1) lab draw room</li> <li>(1) pill room w/<br/>windows</li> </ul> | <u>Construction:</u><br>\$4,700,000<br><u>Project:</u><br>\$6,900,000   | Complete<br>July 2009   |
| 8. | Health Services<br>Administration &<br>Training Facility             | Convert two vacant<br>buildings (SX and SZ)<br>in North Facility to<br>administrative<br>functions and use                                                                                                                                                  | Remove senior<br>administrators &<br>administrative staff out<br>of inmate areas to<br>allow use for clinical<br>functions                                                                                                                                                                                                                                                                                                                                          | <u>Construction:</u><br>\$1,300,000<br><u>Project:</u><br>\$1,900,000   | Complete<br>August 2008 |

## Health Care Facility Improvement Program California State Prisons – CTF - Soledad

| 9. | Modular Medical Clinic | clinic functions for                                                       | Provide:<br>a. (2) TTA bays<br>b. (2) medical                                                                                                                              | <u>Construction:</u><br>\$1,700,000 | Complete<br>Nov. 2008 |
|----|------------------------|----------------------------------------------------------------------------|----------------------------------------------------------------------------------------------------------------------------------------------------------------------------|-------------------------------------|-----------------------|
|    |                        | South Facility out of<br>Building S 69 and<br>into a new modular<br>clinic | <ul> <li>b. (2) medical<br/>exam rooms</li> <li>c. (1) nurse sick call<br/>room</li> <li>d. (1) telemedicine<br/>room</li> <li>e. (1) Physical Therapy<br/>room</li> </ul> | <u>Project:</u><br>\$2,500,000      |                       |
|    |                        |                                                                            | <ul> <li>f. (1) lab draw room</li> <li>g. (1) pill room with<br/>windows</li> </ul>                                                                                        |                                     |                       |