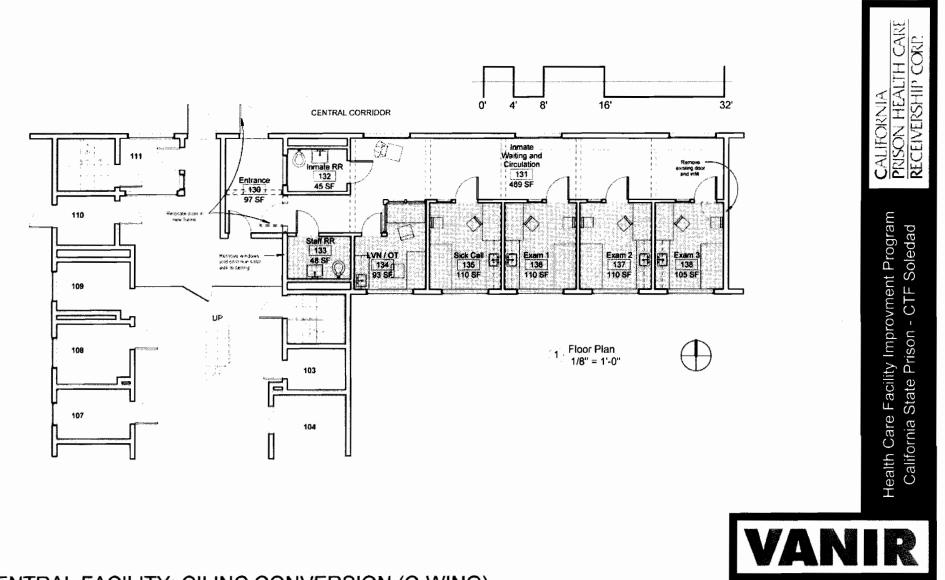

#### <u>Project #</u>:

Central Facility

- 1. Infirmary Renovation
- 2. Administrative Segregation Modular Clinics
- 3. Triage Treatment Area Conversion
- 4. Clinic Conversions
- 5. Cell Block Pill Room Conversions

## Health Care Facility Improvement Program California State Prisons – CTF - Soledad

|    |                                                                      | B,C,D,F and G cell<br>blocks<br>b. Remove inmate<br>barber shop, #107,<br>from Y and Z cell<br>blocks                                                                                                                                                       | blocks B,C,D,F,G,Y and<br>Z to effectively<br>distribute medications<br>to inmates while<br>relieving inmate traffic<br>in central corridor                                                                                                                                                                                                                                                                                                                         | <u>Project:</u><br>\$660,000                                            |                         |
|----|----------------------------------------------------------------------|-------------------------------------------------------------------------------------------------------------------------------------------------------------------------------------------------------------------------------------------------------------|---------------------------------------------------------------------------------------------------------------------------------------------------------------------------------------------------------------------------------------------------------------------------------------------------------------------------------------------------------------------------------------------------------------------------------------------------------------------|-------------------------------------------------------------------------|-------------------------|
|    | Project                                                              | Description                                                                                                                                                                                                                                                 | Outcome                                                                                                                                                                                                                                                                                                                                                                                                                                                             | Budget                                                                  | Schedule                |
|    | North Facility (Note                                                 | : Either Project 6 OR                                                                                                                                                                                                                                       | Project 7 will be imple                                                                                                                                                                                                                                                                                                                                                                                                                                             | mented, but r                                                           | not both)               |
| 6. | Centralized Health<br>Services Clinic<br>(Option 1)                  | Demolish buildings<br>SH and SK – medical<br>and dental clinic<br>buildings, and<br>construct new<br>centralized clinic<br>between the two<br>yards                                                                                                         | Provides all new fully<br>integrated centralized<br>medical/mental<br>health/dental facility to<br>serve both A and B<br>yards, while separating<br>inmate populations                                                                                                                                                                                                                                                                                              | <u>Construction:</u><br>\$13,500,000<br><u>Project:</u><br>\$19,600,000 | Complete<br>Sept. 2009  |
| 7. | Modular and Shared<br>Medical/Mental Health<br>Clinics<br>(Option 2) | Move most of the<br>medical and mental<br>health functions out<br>of medical clinic<br>building SH and into<br>modular clinics<br>Demolish all interior<br>walls of building SH<br>and convert to<br>central TTA, physical<br>therapy, and MH<br>group room | <ul> <li>a. Renovated building<br/>SH - new North<br/>Facility TTA and<br/>shared clinic</li> <li>b. (2) new medical<br/>modular clinics – (1)<br/>for each inmate yard</li> <li>Each will provide:</li> <li>(2) medical exam<br/>rooms,</li> <li>(1) nurse sick call room,</li> <li>(2) mental health<br/>interview rooms,</li> <li>(1) psych tech room</li> <li>(1) telemedicine room</li> <li>(1) lab draw room</li> <li>(1) pill room w/<br/>windows</li> </ul> | <u>Construction:</u><br>\$4,700,000<br><u>Project:</u><br>\$6,900,000   | Complete<br>July 2009   |
| 8. | Health Services<br>Administration &<br>Training Facility             | Convert two vacant<br>buildings (SX and SZ)<br>in North Facility to<br>administrative<br>functions and use                                                                                                                                                  | Remove senior<br>administrators &<br>administrative staff out<br>of inmate areas to<br>allow use for clinical<br>functions                                                                                                                                                                                                                                                                                                                                          | <u>Construction:</u><br>\$1,300,000<br><u>Project:</u><br>\$1,900,000   | Complete<br>August 2008 |