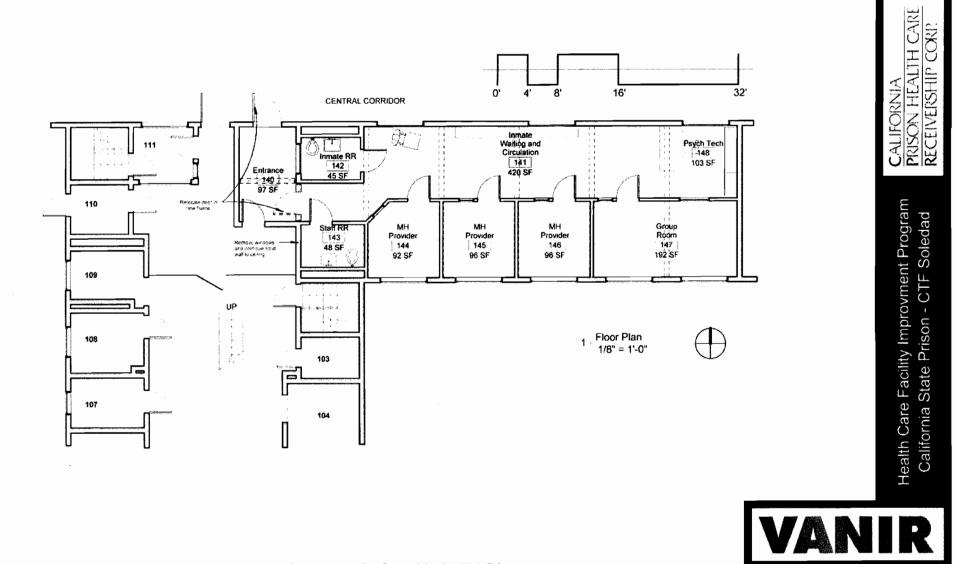

#### <u>Project #</u>:

Central Facility

- 1. Infirmary Renovation
- 2. Administrative Segregation Modular Clinics
- 3. Triage Treatment Area Conversion
- 4. Clinic Conversions
- 5. Cell Block Pill Room Conversions

October 29, 2007

A summary of each project described in detail within the body of this report is included in the chart below.

| Project |                                     | Description                                                                                                                                                                                                                                                                                              | Outcome                                                                                                                                                                                                                                              | Budget                                                                                                               | Schedule                |  |
|---------|-------------------------------------|----------------------------------------------------------------------------------------------------------------------------------------------------------------------------------------------------------------------------------------------------------------------------------------------------------|------------------------------------------------------------------------------------------------------------------------------------------------------------------------------------------------------------------------------------------------------|----------------------------------------------------------------------------------------------------------------------|-------------------------|--|
|         | Central Facility                    |                                                                                                                                                                                                                                                                                                          |                                                                                                                                                                                                                                                      | <u>Anna ann an Anna an A</u> |                         |  |
| 1.      | Infirmary Renovation                | Designate 1 <sup>st</sup> Flr to<br>specialty clinical<br>functions & return<br>2 <sup>nd</sup> Flr to Infirmary<br>functions by:<br>a) Relocate M.H. staff<br>to clinics<br>b) Relocate general<br>medical to clinics<br>c) Relocate senior<br>admin. staff to<br>admin. buildings<br>in North Facility | <ul> <li>a) Provides (2) new 5<br/>bed medical dorms</li> <li>b) Provides (9) medical<br/>cells</li> <li>c) Upgrade (4) safety<br/>cells</li> <li>d) Provides new GI<br/>clinic</li> <li>e) Provides (4) new<br/>specialty exam<br/>rooms</li> </ul> | <u>Construction:</u><br>\$1,500,000<br><u>Project:</u><br>\$2,200,000                                                | Complete<br>Dec. 2008   |  |
| 2.      | Admin. Seg. Modular<br>Clinics (x2) | Construct small clinic<br>in 1 of 5 exercise<br>areas (in O and X<br>yards)                                                                                                                                                                                                                              | Provides (1) nurse sick<br>call, (1) medical exam<br>room, (1) psych tech<br>room, (1) MH interview<br>room @ each clinic                                                                                                                            | <u>Construction:</u><br>\$2,500,000<br><u>Project:</u><br>\$3,650,000                                                | Complete<br>April 2009  |  |
| 3.      | Triage Treatment Area<br>Conversion | Convert S Wing into<br>TTA facility                                                                                                                                                                                                                                                                      | Provides (3) new TTA<br>bays + support spaces                                                                                                                                                                                                        | <u>Construction:</u><br>\$600,000<br><u>Project:</u><br>\$870,000                                                    | Complete<br>August 2008 |  |
| 4.      | Clinic Conversions                  | Convert (5) former<br>inmate housing Wing<br>Dayrooms to general<br>clinical exam/mental<br>health rooms (B,C,D,F<br>and G wings)                                                                                                                                                                        | Provides (2) new<br>medical clinics and (3)<br>mental health clinics –<br>a) Ea. medical clinic<br>provides (3) exam<br>rooms and (1) nurse<br>sick call room<br>b) Ea. mental health<br>clinic provides (4-5)<br>interview rooms +<br>group room    | <u>Construction:</u><br>\$3,000,000<br><u>Project:</u><br>\$4,350,000                                                | Complete<br>August 2008 |  |
| 5.      | Cell Block Pill Room                | a. Remove inmate<br>restrooms #109 in                                                                                                                                                                                                                                                                    | Provides Pill Room with<br>pill window in cell                                                                                                                                                                                                       | Construction:<br>\$450,000                                                                                           | Complete<br>August 2008 |  |

## Health Care Facility Improvement Program California State Prisons – CTF - Soledad

|    |                                                                      | B,C,D,F and G cell<br>blocks<br>b. Remove inmate<br>barber shop, #107,<br>from Y and Z cell<br>blocks                                                                                                                                                       | blocks B,C,D,F,G,Y and<br>Z to effectively<br>distribute medications<br>to inmates while<br>relieving inmate traffic<br>in central corridor                                                                                                                                                                                                                                                                                                                         | <u>Project:</u><br>\$660,000                                            |                         |
|----|----------------------------------------------------------------------|-------------------------------------------------------------------------------------------------------------------------------------------------------------------------------------------------------------------------------------------------------------|---------------------------------------------------------------------------------------------------------------------------------------------------------------------------------------------------------------------------------------------------------------------------------------------------------------------------------------------------------------------------------------------------------------------------------------------------------------------|-------------------------------------------------------------------------|-------------------------|
|    | Project                                                              | Description                                                                                                                                                                                                                                                 | Outcome                                                                                                                                                                                                                                                                                                                                                                                                                                                             | Budget                                                                  | Schedule                |
|    | North Facility (Note                                                 | : Either Project 6 OR                                                                                                                                                                                                                                       | Project 7 will be imple                                                                                                                                                                                                                                                                                                                                                                                                                                             | mented, but r                                                           | not both)               |
| 6. | Centralized Health<br>Services Clinic<br>(Option 1)                  | Demolish buildings<br>SH and SK – medical<br>and dental clinic<br>buildings, and<br>construct new<br>centralized clinic<br>between the two<br>yards                                                                                                         | Provides all new fully<br>integrated centralized<br>medical/mental<br>health/dental facility to<br>serve both A and B<br>yards, while separating<br>inmate populations                                                                                                                                                                                                                                                                                              | <u>Construction:</u><br>\$13,500,000<br><u>Project:</u><br>\$19,600,000 | Complete<br>Sept. 2009  |
| 7. | Modular and Shared<br>Medical/Mental Health<br>Clinics<br>(Option 2) | Move most of the<br>medical and mental<br>health functions out<br>of medical clinic<br>building SH and into<br>modular clinics<br>Demolish all interior<br>walls of building SH<br>and convert to<br>central TTA, physical<br>therapy, and MH<br>group room | <ul> <li>a. Renovated building<br/>SH - new North<br/>Facility TTA and<br/>shared clinic</li> <li>b. (2) new medical<br/>modular clinics – (1)<br/>for each inmate yard</li> <li>Each will provide:</li> <li>(2) medical exam<br/>rooms,</li> <li>(1) nurse sick call room,</li> <li>(2) mental health<br/>interview rooms,</li> <li>(1) psych tech room</li> <li>(1) telemedicine room</li> <li>(1) lab draw room</li> <li>(1) pill room w/<br/>windows</li> </ul> | <u>Construction:</u><br>\$4,700,000<br><u>Project:</u><br>\$6,900,000   | Complete<br>July 2009   |
| 8. | Health Services<br>Administration &<br>Training Facility             | Convert two vacant<br>buildings (SX and SZ)<br>in North Facility to<br>administrative<br>functions and use                                                                                                                                                  | Remove senior<br>administrators &<br>administrative staff out<br>of inmate areas to<br>allow use for clinical<br>functions                                                                                                                                                                                                                                                                                                                                          | <u>Construction:</u><br>\$1,300,000<br><u>Project:</u><br>\$1,900,000   | Complete<br>August 2008 |