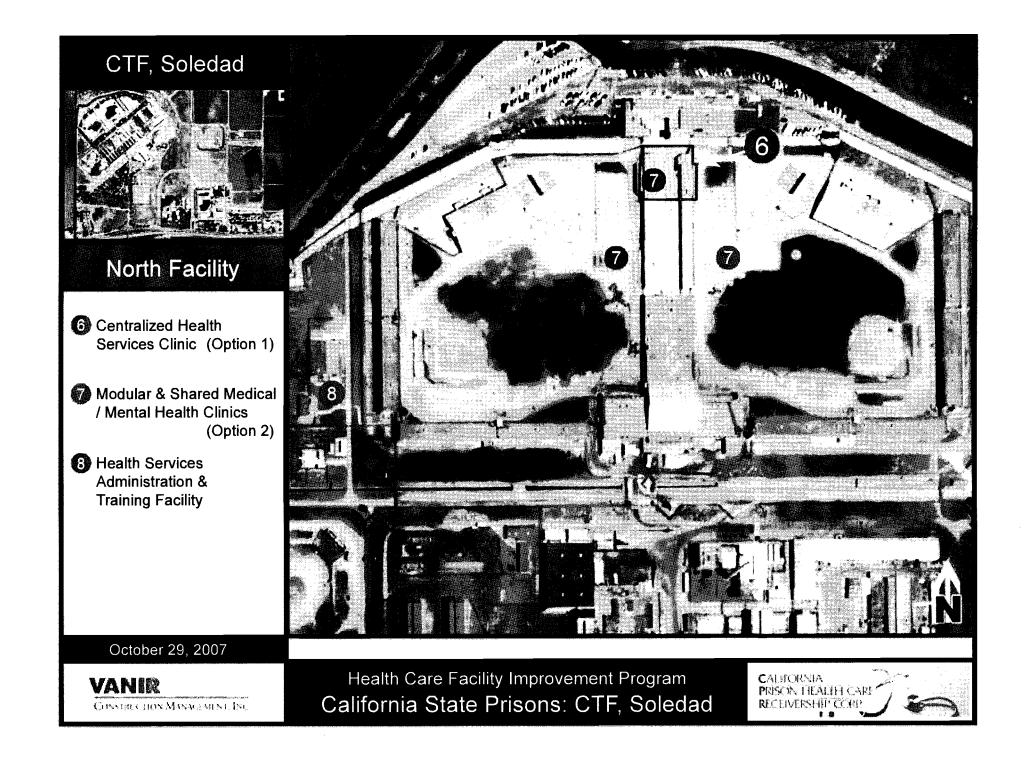

North Facility

- 6. Centralized Health Services Clinic (Option 1)
- 7. Modular and Shared Medical / Mental Health Clinics (Option 2)
- 8. Health Services Administration & Training Facility

## Health Care Facility Improvement Program California State Prisons – CTF - Soledad

|    |                                                                      | B,C,D,F and G cell<br>blocks<br>b. Remove inmate<br>barber shop, #107,<br>from Y and Z cell<br>blocks                                                                                                                                                       | blocks B,C,D,F,G,Y and<br>Z to effectively<br>distribute medications<br>to inmates while<br>relieving inmate traffic<br>in central corridor                                                                                                                                                                                                                                                                                                                         | <u>Project:</u><br>\$660,000                                            |                         |
|----|----------------------------------------------------------------------|-------------------------------------------------------------------------------------------------------------------------------------------------------------------------------------------------------------------------------------------------------------|---------------------------------------------------------------------------------------------------------------------------------------------------------------------------------------------------------------------------------------------------------------------------------------------------------------------------------------------------------------------------------------------------------------------------------------------------------------------|-------------------------------------------------------------------------|-------------------------|
|    | Project                                                              | Description                                                                                                                                                                                                                                                 | Outcome                                                                                                                                                                                                                                                                                                                                                                                                                                                             | Budget                                                                  | Schedule                |
|    | North Facility (Note                                                 | : Either Project 6 OR                                                                                                                                                                                                                                       | Project 7 will be imple                                                                                                                                                                                                                                                                                                                                                                                                                                             | mented, but r                                                           | not both)               |
| 6. | Centralized Health<br>Services Clinic<br>(Option 1)                  | Demolish buildings<br>SH and SK – medical<br>and dental clinic<br>buildings, and<br>construct new<br>centralized clinic<br>between the two<br>yards                                                                                                         | Provides all new fully<br>integrated centralized<br>medical/mental<br>health/dental facility to<br>serve both A and B<br>yards, while separating<br>inmate populations                                                                                                                                                                                                                                                                                              | <u>Construction:</u><br>\$13,500,000<br><u>Project:</u><br>\$19,600,000 | Complete<br>Sept. 2009  |
| 7. | Modular and Shared<br>Medical/Mental Health<br>Clinics<br>(Option 2) | Move most of the<br>medical and mental<br>health functions out<br>of medical clinic<br>building SH and into<br>modular clinics<br>Demolish all interior<br>walls of building SH<br>and convert to<br>central TTA, physical<br>therapy, and MH<br>group room | <ul> <li>a. Renovated building<br/>SH - new North<br/>Facility TTA and<br/>shared clinic</li> <li>b. (2) new medical<br/>modular clinics – (1)<br/>for each inmate yard</li> <li>Each will provide:</li> <li>(2) medical exam<br/>rooms,</li> <li>(1) nurse sick call room,</li> <li>(2) mental health<br/>interview rooms,</li> <li>(1) psych tech room</li> <li>(1) telemedicine room</li> <li>(1) lab draw room</li> <li>(1) pill room w/<br/>windows</li> </ul> | <u>Construction:</u><br>\$4,700,000<br><u>Project:</u><br>\$6,900,000   | Complete<br>July 2009   |
| 8. | Health Services<br>Administration &<br>Training Facility             | Convert two vacant<br>buildings (SX and SZ)<br>in North Facility to<br>administrative<br>functions and use                                                                                                                                                  | Remove senior<br>administrators &<br>administrative staff out<br>of inmate areas to<br>allow use for clinical<br>functions                                                                                                                                                                                                                                                                                                                                          | <u>Construction:</u><br>\$1,300,000<br><u>Project:</u><br>\$1,900,000   | Complete<br>August 2008 |

**In Summary**, the total time to complete the Facility master Plan if Project 6 (Option 1) is selected, will exceed the program implementation goal of 18 months and extend to 20 months from project and legal approvals. Should Project 7 (Option 1) be selected instead, the program goal for completion time can be achieved. The decision of whether to select Project 6 (Option) or Project 7 (Option 2) should be made based on the desire to institute a "centralized" philosophy of health care services to the inmate population in the North Facility and if the it is believed that the increased efficiencies and effectiveness of staff in a centralized environment is justified against the increased cost for Project 6 (Option 1). If not, Project 7 (Option 2) provides for the same clinical functions, just in a solution where separate medical and mental health clinics are provided in a duplicate manner on each yard and the dental clinic will remain as currently exists with potential future expansion of its facilities on only one of the two yards causing inmate populations to continue to be mixed, continuing to create custody concerns.