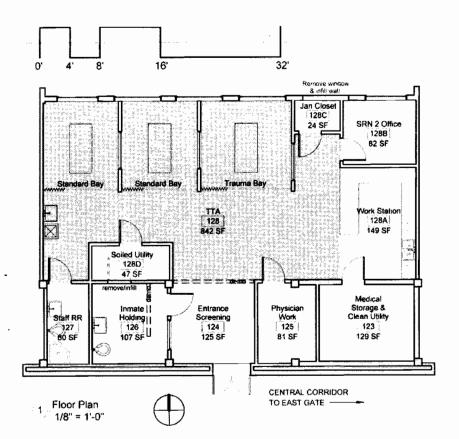

#### **Project #1: Infirmary Renovation – Central Facility**

#### A. Facility Condition & Need

**Existing Condition:** CTF-Soledad's existing medical facilities suffer from a shortage of specialty and general clinical exam room space. This shortage has caused a tremendous backlog in the number of inmates requesting medical attention, and as a result, many of the inmates are not receiving medical attention in a timely manner.

There are numerous spaces within the current Infirmary which were originally clinical service spaces, but over the years, with increasing population and staff demands have been taken over for staff space. Nine of the original medical cells have been converted to mental health offices and two offices adjacent the Infirmary, originally intended for Infirmary staff support, are additionally being utilized by mental health. When the original clinical space was displaced, there was and still is no available space in the Infirmary to get these critically needed spaces back. Every room in the Infirmary is currently assigned and is being utilized. This use of medical cells by staff cause inmates, who require in-patient skilled nursing care and could be cared for within the infirmary to be transported out to a local hospital or care facility if bed space is unavailable.

Need: In order to adequately serve the specialty needs of the inmate population of CTF-Soledad on-site, and therefore to be able to eliminate the need for off-site transportation for services and procedures that could otherwise be provided on-site if adequate space and facilities were available to provide such services to the inmates, it is essential that the Infirmary somehow expand it's space to be able to accommodate the specialty providers that CTF-Soledad requires, either through simple addition of new space somewhere within the secure perimeter of the facility, or through space re-allocation by relocating non-critical medical services out of the Infirmary, to other space inside the facility. This project, combined with project #4 and #3 will allow this expansion of the Infirmary to take place through locating of general care providers in clinics closer to the housing blocks and relocating the TTA in a more accessible location for emergent needs. Project #4 will additionally provide mental health clinical space in order that medical cells can be returned to their originally intended use and reduce the costly expense of transporting and hospitalizing inmates at local facilities by caring for them at the Institution itself when appropriate.

#### **B. Project Description**

The areas to receive modification under this project scope are located within the existing 16,630 sf 2 story "Q" Wing Infirmary, a part of the Central Facility Building, located entirely

within the secure perimeter of the Central Training Facility in Soledad, California . The project consists of multiple areas of remodel and modification to allow conversion of spaces to support appropriate and effective centralized health services delivery through providing sufficiently sized spaces to accommodate their use and function, and to consolidate services to improve staff effectiveness and efficiency in providing clinical care to the inmates of the institution.

The Infirmary "Q" Wing is Type II construction. The exterior walls are constructed of pouredin-place concrete, with the interior walls constructed of either metal studs, CMU or poured-inplace concrete, depending upon the use and the type of security requirements. There is no centralized smoke alarm or fire alarm system in the Central Facility building. Many institution health service functions are located in this wing, including Pharmacy, TTA (Triage Treatment Area), X-ray, Laboratory and Lab Draw, Specialty Clinical Exam Rooms, Infirmary Support and Inmate Holding, and Health Services administration areas. Most, but not all of these areas within the Infirmary will be addressed under this Project.

In order to facilitate improvements to provide adequate facilities, the majority of the administrative and support function staff will be relocated out of the Infirmary and into the Health Services Administration Building and the Housing Wing Dayrooms, once those spaces are renovated into clinics (see Projects #4 & 8). The Pharmacy is to be relocated to a more appropriately sized location within the ground floor of the Central Facility building, in a space currently known as "M" Wing, or the Canteen/Pill Line. The pharmacy is outside of the formal scope of this project, and the conceptual design is being done by Maxor, with the modular furniture layout and installation to be done by a vendor.

A descriptive list of the planned modifications to the Infirmary as included in this project has been included below.

#### First Floor Infirmary Modification Description:

The modifications included in this project are described below and referenced to the area of work on the plan.

- Conversion of Room 138 Medical Screening and Room 126 Waiting Room, to Room 138 - Lieutenant's Office and Inmate holding areas #1, #2 and #3.
  - a. Door to Room 138 to be security hollow metal door and frame, with 4" x 30" vision window, and door hardware to be stainless steel heavy duty commercial mortise locks with stainless steel round knobs.
- 2. Conversion of Room 127 D.O.T./Insulin Pill Room to Dental OT office space.
  - a. New walls, door, hardware and floor finish to match that called out for Room 138 conversion.

- 3. Conversion of Rooms 105 and 106 Chief Medical and 3 Admin. positions, into Rooms 105 and 106 G.I Clinic Procedure and G. I. Clinic Recovery Rooms.
  - New or infill walls, doors, hardware and floor finish to match that called out for Room 138 conversion. New potable water and waste line plumbing roughout for 2 Endoscopic stations in G.I. Procedure Room as shown. New sinks are to connect to existing capped plumbing inside existing chases.
- 4. Conversion of Room 124 Lab Draw to Room 124 Specialty Exam.
  - a. Remove all existing cabinets and shelving, patch and infill existing walls as required.
  - Add durable 2 x 2 lay-in ceiling with hold down clips at lowered height to hide floor drain lines from new safety cells on Second Floor. (lay-in ceiling also to be installed in room #123)
- 5. Installation of wireless telecommunication interfaces to accommodate Telemedicine usage in ALL exam rooms.
- 6. Add sink to Room 125 Specialty Exam Room.
  - a. Connect new sink to wall which has existing water and waste line inside wall where shown on floor plan.
  - b. Add durable 2 x 2 lay-in ceiling with hold down clips at lowered height to hide floor drain lines from new safety cells on Second Floor.

#### C. Concept Plan

A concept plan of the proposed renovation of the first and second floors of the Infirmary is included here.