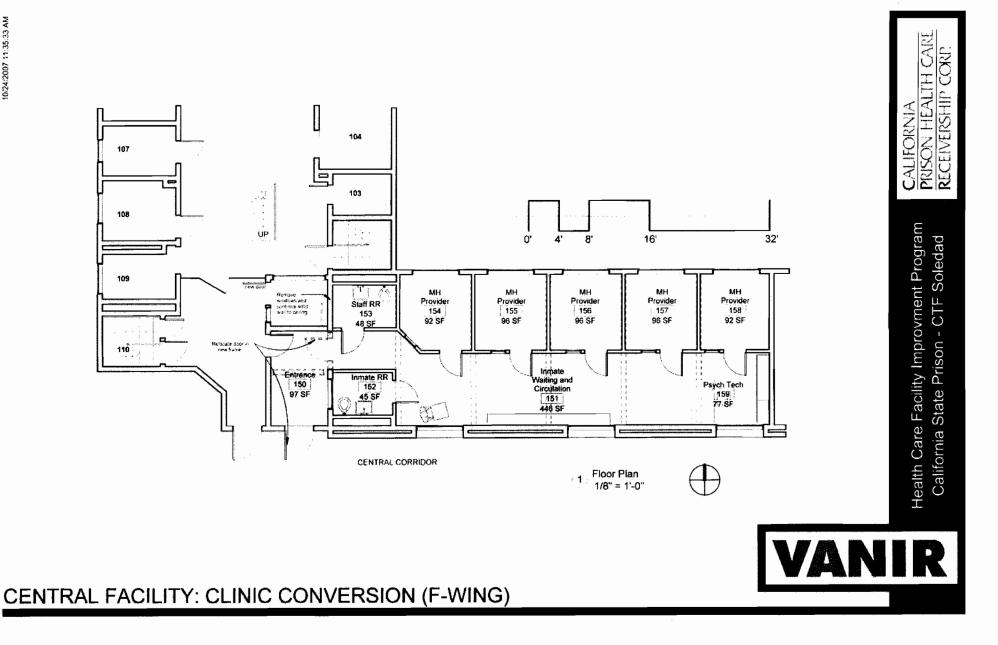

#### <u>Project #</u>:

Central Facility

- 1. Infirmary Renovation
- 2. Administrative Segregation Modular Clinics
- 3. Triage Treatment Area Conversion
- 4. Clinic Conversions
- 5. Cell Block Pill Room Conversions

## Health Care Facility Improvement Program California State Prisons – CTF - Soledad

|    |                                                                      | B,C,D,F and G cell<br>blocks<br>b. Remove inmate<br>barber shop, #107,<br>from Y and Z cell<br>blocks                                                                                                                                                       | blocks B,C,D,F,G,Y and<br>Z to effectively<br>distribute medications<br>to inmates while<br>relieving inmate traffic<br>in central corridor                                                                                                                                                                                                                                                                                                                         | <u>Project:</u><br>\$660,000                                            |                         |
|----|----------------------------------------------------------------------|-------------------------------------------------------------------------------------------------------------------------------------------------------------------------------------------------------------------------------------------------------------|---------------------------------------------------------------------------------------------------------------------------------------------------------------------------------------------------------------------------------------------------------------------------------------------------------------------------------------------------------------------------------------------------------------------------------------------------------------------|-------------------------------------------------------------------------|-------------------------|
|    | Project                                                              | Description                                                                                                                                                                                                                                                 | Outcome                                                                                                                                                                                                                                                                                                                                                                                                                                                             | Budget                                                                  | Schedule                |
|    | North Facility (Note                                                 | : Either Project 6 OR                                                                                                                                                                                                                                       | Project 7 will be imple                                                                                                                                                                                                                                                                                                                                                                                                                                             | mented, but r                                                           | not both)               |
| 6. | Centralized Health<br>Services Clinic<br>(Option 1)                  | Demolish buildings<br>SH and SK – medical<br>and dental clinic<br>buildings, and<br>construct new<br>centralized clinic<br>between the two<br>yards                                                                                                         | Provides all new fully<br>integrated centralized<br>medical/mental<br>health/dental facility to<br>serve both A and B<br>yards, while separating<br>inmate populations                                                                                                                                                                                                                                                                                              | <u>Construction:</u><br>\$13,500,000<br><u>Project:</u><br>\$19,600,000 | Complete<br>Sept. 2009  |
| 7. | Modular and Shared<br>Medical/Mental Health<br>Clinics<br>(Option 2) | Move most of the<br>medical and mental<br>health functions out<br>of medical clinic<br>building SH and into<br>modular clinics<br>Demolish all interior<br>walls of building SH<br>and convert to<br>central TTA, physical<br>therapy, and MH<br>group room | <ul> <li>a. Renovated building<br/>SH - new North<br/>Facility TTA and<br/>shared clinic</li> <li>b. (2) new medical<br/>modular clinics – (1)<br/>for each inmate yard</li> <li>Each will provide:</li> <li>(2) medical exam<br/>rooms,</li> <li>(1) nurse sick call room,</li> <li>(2) mental health<br/>interview rooms,</li> <li>(1) psych tech room</li> <li>(1) telemedicine room</li> <li>(1) lab draw room</li> <li>(1) pill room w/<br/>windows</li> </ul> | <u>Construction:</u><br>\$4,700,000<br><u>Project:</u><br>\$6,900,000   | Complete<br>July 2009   |
| 8. | Health Services<br>Administration &<br>Training Facility             | Convert two vacant<br>buildings (SX and SZ)<br>in North Facility to<br>administrative<br>functions and use                                                                                                                                                  | Remove senior<br>administrators &<br>administrative staff out<br>of inmate areas to<br>allow use for clinical<br>functions                                                                                                                                                                                                                                                                                                                                          | <u>Construction:</u><br>\$1,300,000<br><u>Project:</u><br>\$1,900,000   | Complete<br>August 2008 |