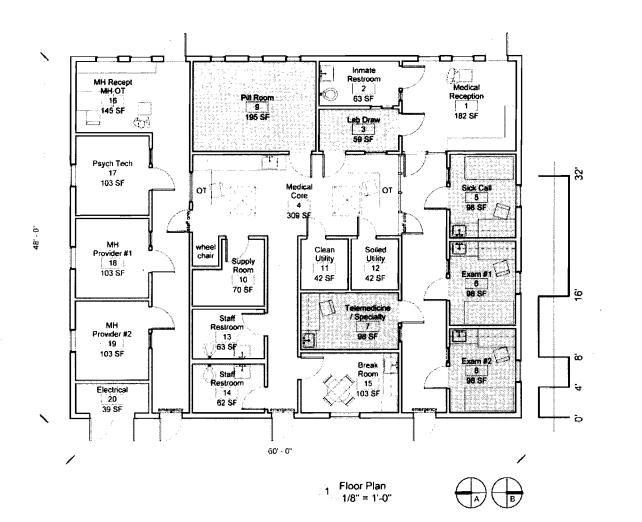

## Health Care Facility Improvement Program California State Prisons – CTF - Soledad

|    |                                                                      | B,C,D,F and G cell<br>blocks<br>b. Remove inmate<br>barber shop, #107,<br>from Y and Z cell<br>blocks                                                                                                                                                       | blocks B,C,D,F,G,Y and<br>Z to effectively<br>distribute medications<br>to inmates while<br>relieving inmate traffic<br>in central corridor                                                                                                                                                                                                                                                                                                                         | <u>Project:</u><br>\$660,000                                            |                         |
|----|----------------------------------------------------------------------|-------------------------------------------------------------------------------------------------------------------------------------------------------------------------------------------------------------------------------------------------------------|---------------------------------------------------------------------------------------------------------------------------------------------------------------------------------------------------------------------------------------------------------------------------------------------------------------------------------------------------------------------------------------------------------------------------------------------------------------------|-------------------------------------------------------------------------|-------------------------|
|    | Project                                                              | Description                                                                                                                                                                                                                                                 | Outcome                                                                                                                                                                                                                                                                                                                                                                                                                                                             | Budget                                                                  | Schedule                |
|    | North Facility (Note                                                 | : Either Project 6 OR                                                                                                                                                                                                                                       | Project 7 will be imple                                                                                                                                                                                                                                                                                                                                                                                                                                             | mented, but r                                                           | not both)               |
| 6. | Centralized Health<br>Services Clinic<br>(Option 1)                  | Demolish buildings<br>SH and SK – medical<br>and dental clinic<br>buildings, and<br>construct new<br>centralized clinic<br>between the two<br>yards                                                                                                         | Provides all new fully<br>integrated centralized<br>medical/mental<br>health/dental facility to<br>serve both A and B<br>yards, while separating<br>inmate populations                                                                                                                                                                                                                                                                                              | <u>Construction:</u><br>\$13,500,000<br><u>Project:</u><br>\$19,600,000 | Complete<br>Sept. 2009  |
| 7. | Modular and Shared<br>Medical/Mental Health<br>Clinics<br>(Option 2) | Move most of the<br>medical and mental<br>health functions out<br>of medical clinic<br>building SH and into<br>modular clinics<br>Demolish all interior<br>walls of building SH<br>and convert to<br>central TTA, physical<br>therapy, and MH<br>group room | <ul> <li>a. Renovated building<br/>SH - new North<br/>Facility TTA and<br/>shared clinic</li> <li>b. (2) new medical<br/>modular clinics – (1)<br/>for each inmate yard</li> <li>Each will provide:</li> <li>(2) medical exam<br/>rooms,</li> <li>(1) nurse sick call room,</li> <li>(2) mental health<br/>interview rooms,</li> <li>(1) psych tech room</li> <li>(1) telemedicine room</li> <li>(1) lab draw room</li> <li>(1) pill room w/<br/>windows</li> </ul> | <u>Construction:</u><br>\$4,700,000<br><u>Project:</u><br>\$6,900,000   | Complete<br>July 2009   |
| 8. | Health Services<br>Administration &<br>Training Facility             | Convert two vacant<br>buildings (SX and SZ)<br>in North Facility to<br>administrative<br>functions and use                                                                                                                                                  | Remove senior<br>administrators &<br>administrative staff out<br>of inmate areas to<br>allow use for clinical<br>functions                                                                                                                                                                                                                                                                                                                                          | <u>Construction:</u><br>\$1,300,000<br><u>Project:</u><br>\$1,900,000   | Complete<br>August 2008 |