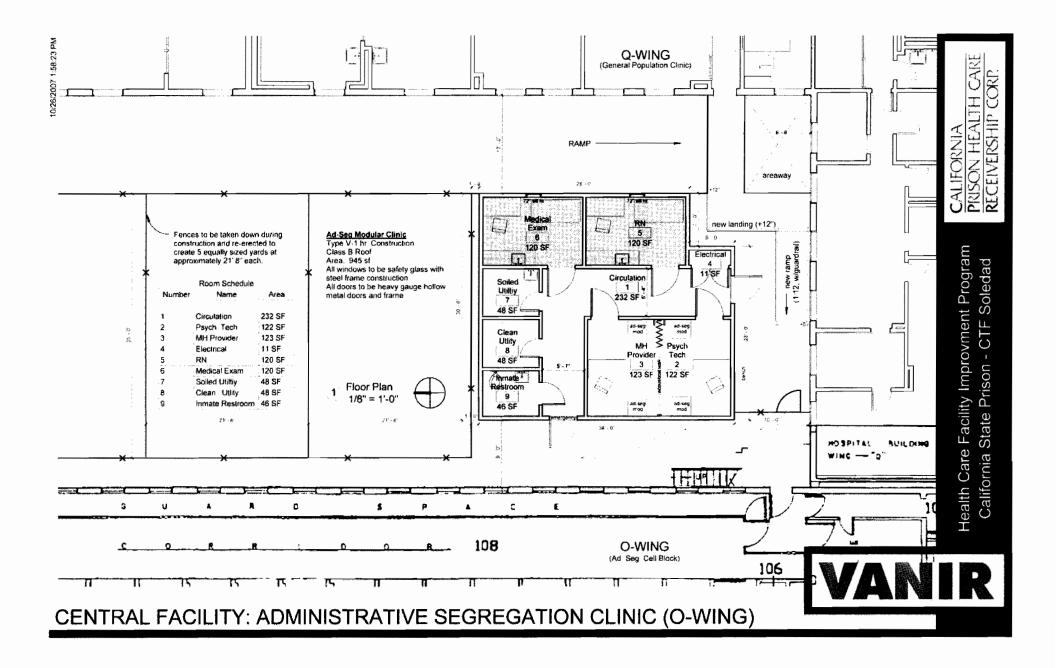

#### <u>Project #</u>:

Central Facility

- 1. Infirmary Renovation
- 2. Administrative Segregation Modular Clinics
- 3. Triage Treatment Area Conversion
- 4. Clinic Conversions
- 5. Cell Block Pill Room Conversions