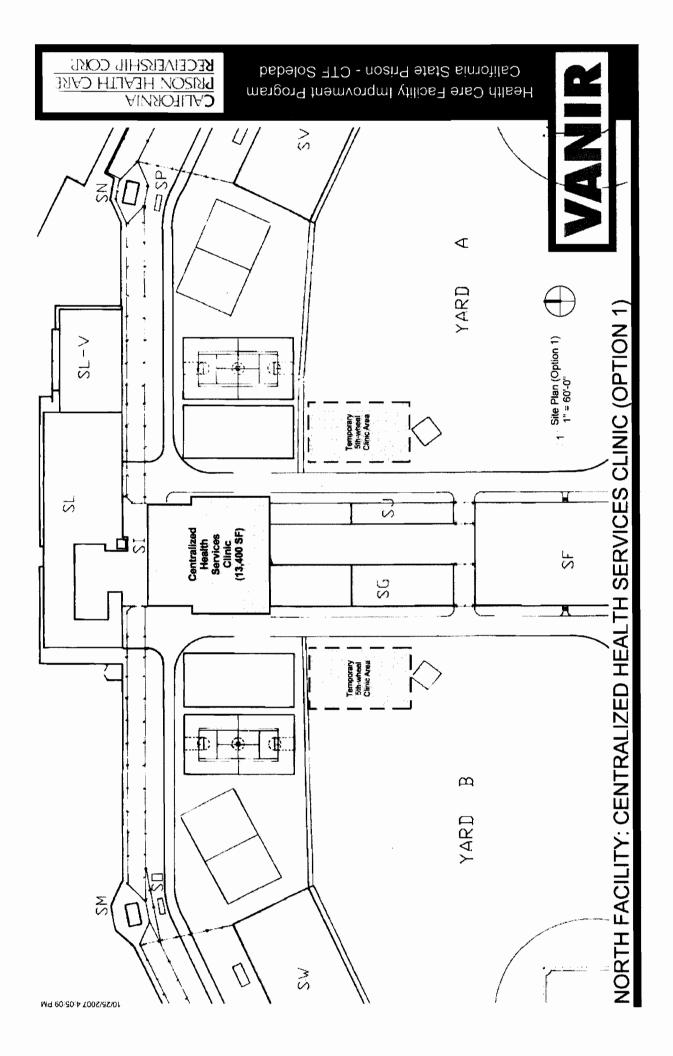

## Health Care Facility Improvement Program California State Prisons – CTF - Soledad

|    |                                                                      | B,C,D,F and G cell<br>blocks<br>b. Remove inmate<br>barber shop, #107,<br>from Y and Z cell<br>blocks                                                                                                                                                       | blocks B,C,D,F,G,Y and<br>Z to effectively<br>distribute medications<br>to inmates while<br>relieving inmate traffic<br>in central corridor                                                                                                                                                                                                                                                                                                                         | <u>Project:</u><br>\$660,000                                            |                         |
|----|----------------------------------------------------------------------|-------------------------------------------------------------------------------------------------------------------------------------------------------------------------------------------------------------------------------------------------------------|---------------------------------------------------------------------------------------------------------------------------------------------------------------------------------------------------------------------------------------------------------------------------------------------------------------------------------------------------------------------------------------------------------------------------------------------------------------------|-------------------------------------------------------------------------|-------------------------|
|    | Project                                                              | Description                                                                                                                                                                                                                                                 | Outcome                                                                                                                                                                                                                                                                                                                                                                                                                                                             | Budget                                                                  | Schedule                |
|    | North Facility (Note                                                 | : Either Project 6 OR                                                                                                                                                                                                                                       | Project 7 will be imple                                                                                                                                                                                                                                                                                                                                                                                                                                             | mented, but r                                                           | not both)               |
| 6. | Centralized Health<br>Services Clinic<br>(Option 1)                  | Demolish buildings<br>SH and SK – medical<br>and dental clinic<br>buildings, and<br>construct new<br>centralized clinic<br>between the two<br>yards                                                                                                         | Provides all new fully<br>integrated centralized<br>medical/mental<br>health/dental facility to<br>serve both A and B<br>yards, while separating<br>inmate populations                                                                                                                                                                                                                                                                                              | <u>Construction:</u><br>\$13,500,000<br><u>Project:</u><br>\$19,600,000 | Complete<br>Sept. 2009  |
| 7. | Modular and Shared<br>Medical/Mental Health<br>Clinics<br>(Option 2) | Move most of the<br>medical and mental<br>health functions out<br>of medical clinic<br>building SH and into<br>modular clinics<br>Demolish all interior<br>walls of building SH<br>and convert to<br>central TTA, physical<br>therapy, and MH<br>group room | <ul> <li>a. Renovated building<br/>SH - new North<br/>Facility TTA and<br/>shared clinic</li> <li>b. (2) new medical<br/>modular clinics – (1)<br/>for each inmate yard</li> <li>Each will provide:</li> <li>(2) medical exam<br/>rooms,</li> <li>(1) nurse sick call room,</li> <li>(2) mental health<br/>interview rooms,</li> <li>(1) psych tech room</li> <li>(1) telemedicine room</li> <li>(1) lab draw room</li> <li>(1) pill room w/<br/>windows</li> </ul> | <u>Construction:</u><br>\$4,700,000<br><u>Project:</u><br>\$6,900,000   | Complete<br>July 2009   |
| 8. | Health Services<br>Administration &<br>Training Facility             | Convert two vacant<br>buildings (SX and SZ)<br>in North Facility to<br>administrative<br>functions and use                                                                                                                                                  | Remove senior<br>administrators &<br>administrative staff out<br>of inmate areas to<br>allow use for clinical<br>functions                                                                                                                                                                                                                                                                                                                                          | <u>Construction:</u><br>\$1,300,000<br><u>Project:</u><br>\$1,900,000   | Complete<br>August 2008 |

**In Summary**, the total time to complete the Facility master Plan if Project 6 (Option 1) is selected, will exceed the program implementation goal of 18 months and extend to 20 months from project and legal approvals. Should Project 7 (Option 1) be selected instead, the program goal for completion time can be achieved. The decision of whether to select Project 6 (Option) or Project 7 (Option 2) should be made based on the desire to institute a "centralized" philosophy of health care services to the inmate population in the North Facility and if the it is believed that the increased efficiencies and effectiveness of staff in a centralized environment is justified against the increased cost for Project 6 (Option 1). If not, Project 7 (Option 2) provides for the same clinical functions, just in a solution where separate medical and mental health clinics are provided in a duplicate manner on each yard and the dental clinic will remain as currently exists with potential future expansion of its facilities on only one of the two yards causing inmate populations to continue to be mixed, continuing to create custody concerns.