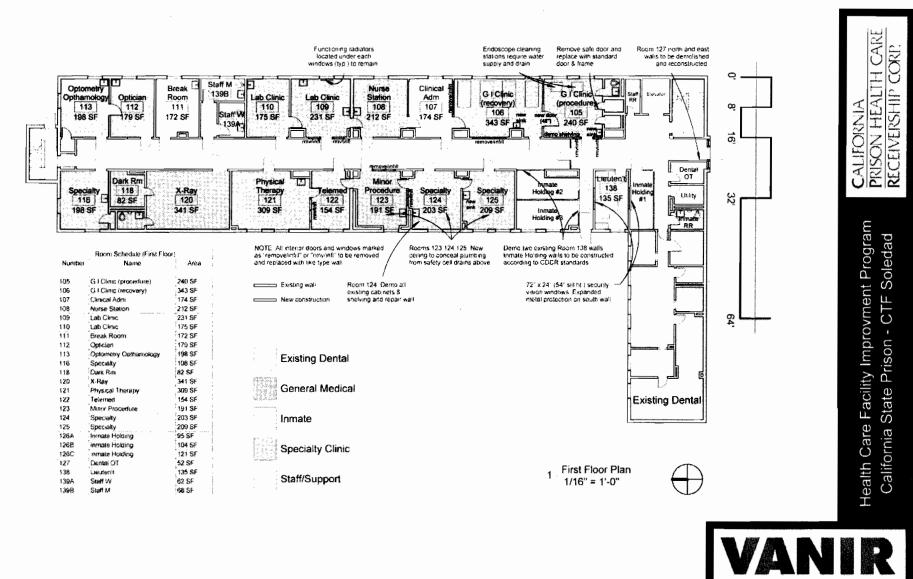

#### First Floor Infirmary Modification Description:

The modifications included in this project are described below and referenced to the area of work on the plan.

- Conversion of Room 138 Medical Screening and Room 126 Waiting Room, to Room 138 - Lieutenant's Office and Inmate holding areas #1, #2 and #3.
  - a. Door to Room 138 to be security hollow metal door and frame, with 4" x 30" vision window, and door hardware to be stainless steel heavy duty commercial mortise locks with stainless steel round knobs.
- 2. Conversion of Room 127 D.O.T./Insulin Pill Room to Dental OT office space.
  - a. New walls, door, hardware and floor finish to match that called out for Room 138 conversion.

- 3. Conversion of Rooms 105 and 106 Chief Medical and 3 Admin. positions, into Rooms 105 and 106 G.I Clinic Procedure and G. I. Clinic Recovery Rooms.
  - New or infill walls, doors, hardware and floor finish to match that called out for Room 138 conversion. New potable water and waste line plumbing roughout for 2 Endoscopic stations in G.I. Procedure Room as shown. New sinks are to connect to existing capped plumbing inside existing chases.
- 4. Conversion of Room 124 Lab Draw to Room 124 Specialty Exam.
  - a. Remove all existing cabinets and shelving, patch and infill existing walls as required.
  - Add durable 2 x 2 lay-in ceiling with hold down clips at lowered height to hide floor drain lines from new safety cells on Second Floor. (lay-in ceiling also to be installed in room #123)
- 5. Installation of wireless telecommunication interfaces to accommodate Telemedicine usage in ALL exam rooms.
- 6. Add sink to Room 125 Specialty Exam Room.
  - a. Connect new sink to wall which has existing water and waste line inside wall where shown on floor plan.
  - b. Add durable 2 x 2 lay-in ceiling with hold down clips at lowered height to hide floor drain lines from new safety cells on Second Floor.

## CENTRAL FACILITY: INFIRMARY RENOVATION (SPECIALTY CLINIC)