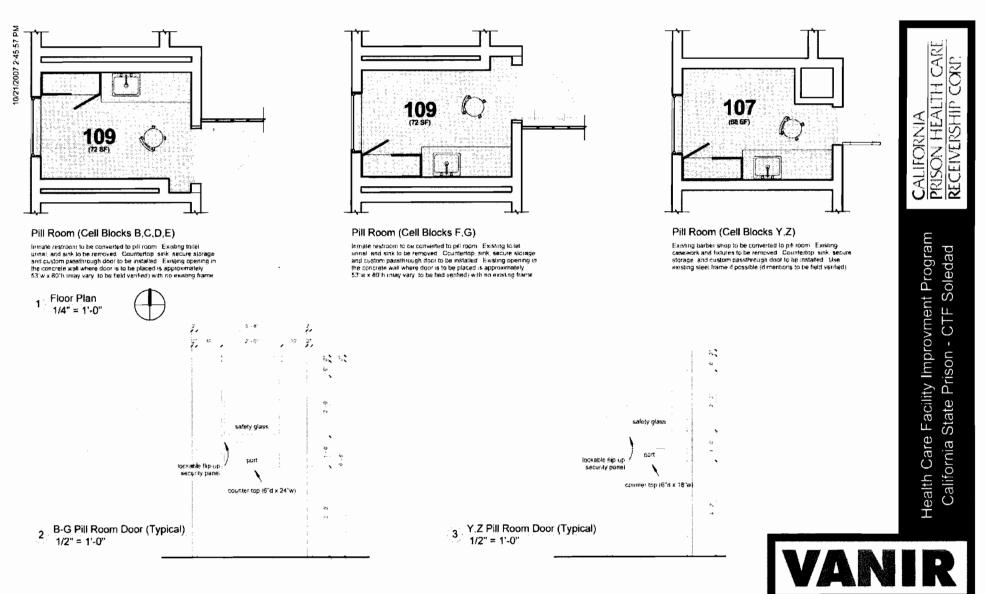

#### <u>Project #</u>:

Central Facility

- 1. Infirmary Renovation
- 2. Administrative Segregation Modular Clinics
- 3. Triage Treatment Area Conversion
- 4. Clinic Conversions
- 5. Cell Block Pill Room Conversions

October 29, 2007

A summary of each project described in detail within the body of this report is included in the chart below.

| Project |                                     | Description                                                                                                                                                                                                                                                                                              | Outcome                                                                                                                                                                                                                                              | Budget                                                                                                               | Schedule                |  |
|---------|-------------------------------------|----------------------------------------------------------------------------------------------------------------------------------------------------------------------------------------------------------------------------------------------------------------------------------------------------------|------------------------------------------------------------------------------------------------------------------------------------------------------------------------------------------------------------------------------------------------------|----------------------------------------------------------------------------------------------------------------------|-------------------------|--|
|         | Central Facility                    |                                                                                                                                                                                                                                                                                                          |                                                                                                                                                                                                                                                      | <u>Anna ann an Anna an A</u> |                         |  |
| 1.      | Infirmary Renovation                | Designate 1 <sup>st</sup> Flr to<br>specialty clinical<br>functions & return<br>2 <sup>nd</sup> Flr to Infirmary<br>functions by:<br>a) Relocate M.H. staff<br>to clinics<br>b) Relocate general<br>medical to clinics<br>c) Relocate senior<br>admin. staff to<br>admin. buildings<br>in North Facility | <ul> <li>a) Provides (2) new 5<br/>bed medical dorms</li> <li>b) Provides (9) medical<br/>cells</li> <li>c) Upgrade (4) safety<br/>cells</li> <li>d) Provides new GI<br/>clinic</li> <li>e) Provides (4) new<br/>specialty exam<br/>rooms</li> </ul> | <u>Construction:</u><br>\$1,500,000<br><u>Project:</u><br>\$2,200,000                                                | Complete<br>Dec. 2008   |  |
| 2.      | Admin. Seg. Modular<br>Clinics (x2) | Construct small clinic<br>in 1 of 5 exercise<br>areas (in O and X<br>yards)                                                                                                                                                                                                                              | Provides (1) nurse sick<br>call, (1) medical exam<br>room, (1) psych tech<br>room, (1) MH interview<br>room @ each clinic                                                                                                                            | <u>Construction:</u><br>\$2,500,000<br><u>Project:</u><br>\$3,650,000                                                | Complete<br>April 2009  |  |
| 3.      | Triage Treatment Area<br>Conversion | Convert S Wing into<br>TTA facility                                                                                                                                                                                                                                                                      | Provides (3) new TTA<br>bays + support spaces                                                                                                                                                                                                        | <u>Construction:</u><br>\$600,000<br><u>Project:</u><br>\$870,000                                                    | Complete<br>August 2008 |  |
| 4.      | Clinic Conversions                  | Convert (5) former<br>inmate housing Wing<br>Dayrooms to general<br>clinical exam/mental<br>health rooms (B,C,D,F<br>and G wings)                                                                                                                                                                        | Provides (2) new<br>medical clinics and (3)<br>mental health clinics –<br>a) Ea. medical clinic<br>provides (3) exam<br>rooms and (1) nurse<br>sick call room<br>b) Ea. mental health<br>clinic provides (4-5)<br>interview rooms +<br>group room    | <u>Construction:</u><br>\$3,000,000<br><u>Project:</u><br>\$4,350,000                                                | Complete<br>August 2008 |  |
| 5.      | Cell Block Pill Room                | a. Remove inmate<br>restrooms #109 in                                                                                                                                                                                                                                                                    | Provides Pill Room with<br>pill window in cell                                                                                                                                                                                                       | Construction:<br>\$450,000                                                                                           | Complete<br>August 2008 |  |

## Health Care Facility Improvement Program California State Prisons – CTF - Soledad

|    |                                                                      | B,C,D,F and G cell<br>blocks<br>b. Remove inmate<br>barber shop, #107,<br>from Y and Z cell<br>blocks                                                                                                                                                       | blocks B,C,D,F,G,Y and<br>Z to effectively<br>distribute medications<br>to inmates while<br>relieving inmate traffic<br>in central corridor                                                                                                                                                                                                                                                                                                                         | <u>Project:</u><br>\$660,000                                            |                         |
|----|----------------------------------------------------------------------|-------------------------------------------------------------------------------------------------------------------------------------------------------------------------------------------------------------------------------------------------------------|---------------------------------------------------------------------------------------------------------------------------------------------------------------------------------------------------------------------------------------------------------------------------------------------------------------------------------------------------------------------------------------------------------------------------------------------------------------------|-------------------------------------------------------------------------|-------------------------|
|    | Project                                                              | Description                                                                                                                                                                                                                                                 | Outcome                                                                                                                                                                                                                                                                                                                                                                                                                                                             | Budget                                                                  | Schedule                |
|    | North Facility (Note                                                 | : Either Project 6 OR                                                                                                                                                                                                                                       | Project 7 will be imple                                                                                                                                                                                                                                                                                                                                                                                                                                             | mented, but r                                                           | not both)               |
| 6. | Centralized Health<br>Services Clinic<br>(Option 1)                  | Demolish buildings<br>SH and SK – medical<br>and dental clinic<br>buildings, and<br>construct new<br>centralized clinic<br>between the two<br>yards                                                                                                         | Provides all new fully<br>integrated centralized<br>medical/mental<br>health/dental facility to<br>serve both A and B<br>yards, while separating<br>inmate populations                                                                                                                                                                                                                                                                                              | <u>Construction:</u><br>\$13,500,000<br><u>Project:</u><br>\$19,600,000 | Complete<br>Sept. 2009  |
| 7. | Modular and Shared<br>Medical/Mental Health<br>Clinics<br>(Option 2) | Move most of the<br>medical and mental<br>health functions out<br>of medical clinic<br>building SH and into<br>modular clinics<br>Demolish all interior<br>walls of building SH<br>and convert to<br>central TTA, physical<br>therapy, and MH<br>group room | <ul> <li>a. Renovated building<br/>SH - new North<br/>Facility TTA and<br/>shared clinic</li> <li>b. (2) new medical<br/>modular clinics – (1)<br/>for each inmate yard</li> <li>Each will provide:</li> <li>(2) medical exam<br/>rooms,</li> <li>(1) nurse sick call room,</li> <li>(2) mental health<br/>interview rooms,</li> <li>(1) psych tech room</li> <li>(1) telemedicine room</li> <li>(1) lab draw room</li> <li>(1) pill room w/<br/>windows</li> </ul> | <u>Construction:</u><br>\$4,700,000<br><u>Project:</u><br>\$6,900,000   | Complete<br>July 2009   |
| 8. | Health Services<br>Administration &<br>Training Facility             | Convert two vacant<br>buildings (SX and SZ)<br>in North Facility to<br>administrative<br>functions and use                                                                                                                                                  | Remove senior<br>administrators &<br>administrative staff out<br>of inmate areas to<br>allow use for clinical<br>functions                                                                                                                                                                                                                                                                                                                                          | <u>Construction:</u><br>\$1,300,000<br><u>Project:</u><br>\$1,900,000   | Complete<br>August 2008 |