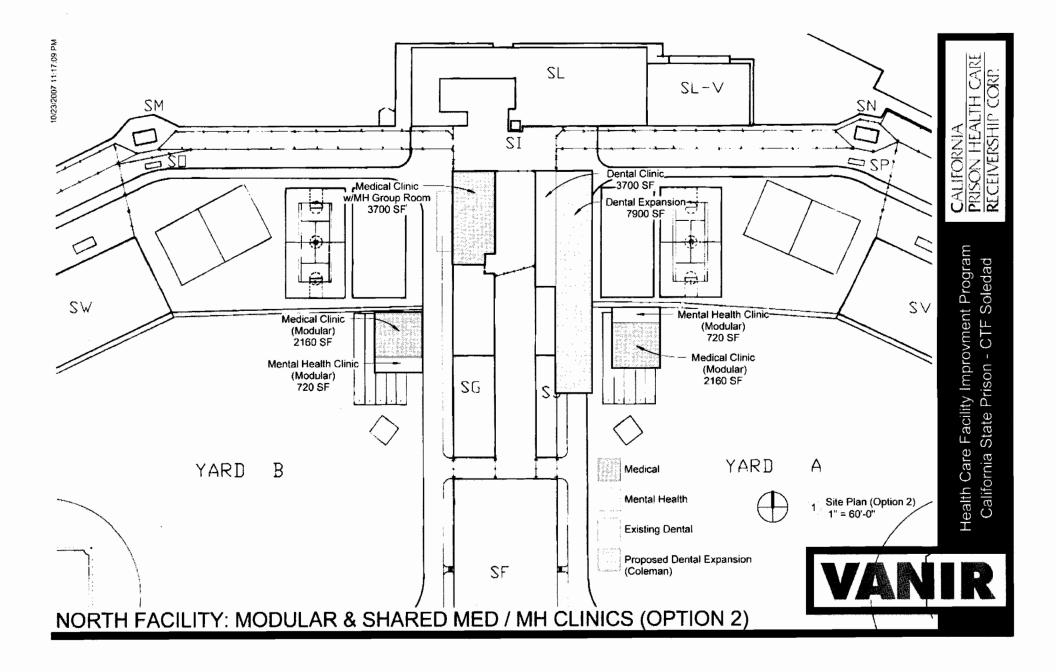

## Health Care Facility Improvement Program California State Prisons – CTF - Soledad

|    |                                                                      | B,C,D,F and G cell<br>blocks<br>b. Remove inmate<br>barber shop, #107,<br>from Y and Z cell<br>blocks                                                                                                                                                       | blocks B,C,D,F,G,Y and<br>Z to effectively<br>distribute medications<br>to inmates while<br>relieving inmate traffic<br>in central corridor                                                                                                                                                                                                                                                                                                                         | <u>Project:</u><br>\$660,000                                            |                         |
|----|----------------------------------------------------------------------|-------------------------------------------------------------------------------------------------------------------------------------------------------------------------------------------------------------------------------------------------------------|---------------------------------------------------------------------------------------------------------------------------------------------------------------------------------------------------------------------------------------------------------------------------------------------------------------------------------------------------------------------------------------------------------------------------------------------------------------------|-------------------------------------------------------------------------|-------------------------|
|    | Project                                                              | Description                                                                                                                                                                                                                                                 | Outcome                                                                                                                                                                                                                                                                                                                                                                                                                                                             | Budget                                                                  | Schedule                |
|    | North Facility (Note                                                 | : Either Project 6 OR                                                                                                                                                                                                                                       | Project 7 will be imple                                                                                                                                                                                                                                                                                                                                                                                                                                             | mented, but r                                                           | not both)               |
| 6. | Centralized Health<br>Services Clinic<br>(Option 1)                  | Demolish buildings<br>SH and SK – medical<br>and dental clinic<br>buildings, and<br>construct new<br>centralized clinic<br>between the two<br>yards                                                                                                         | Provides all new fully<br>integrated centralized<br>medical/mental<br>health/dental facility to<br>serve both A and B<br>yards, while separating<br>inmate populations                                                                                                                                                                                                                                                                                              | <u>Construction:</u><br>\$13,500,000<br><u>Project:</u><br>\$19,600,000 | Complete<br>Sept. 2009  |
| 7. | Modular and Shared<br>Medical/Mental Health<br>Clinics<br>(Option 2) | Move most of the<br>medical and mental<br>health functions out<br>of medical clinic<br>building SH and into<br>modular clinics<br>Demolish all interior<br>walls of building SH<br>and convert to<br>central TTA, physical<br>therapy, and MH<br>group room | <ul> <li>a. Renovated building<br/>SH - new North<br/>Facility TTA and<br/>shared clinic</li> <li>b. (2) new medical<br/>modular clinics – (1)<br/>for each inmate yard</li> <li>Each will provide:</li> <li>(2) medical exam<br/>rooms,</li> <li>(1) nurse sick call room,</li> <li>(2) mental health<br/>interview rooms,</li> <li>(1) psych tech room</li> <li>(1) telemedicine room</li> <li>(1) lab draw room</li> <li>(1) pill room w/<br/>windows</li> </ul> | <u>Construction:</u><br>\$4,700,000<br><u>Project:</u><br>\$6,900,000   | Complete<br>July 2009   |
| 8. | Health Services<br>Administration &<br>Training Facility             | Convert two vacant<br>buildings (SX and SZ)<br>in North Facility to<br>administrative<br>functions and use                                                                                                                                                  | Remove senior<br>administrators &<br>administrative staff out<br>of inmate areas to<br>allow use for clinical<br>functions                                                                                                                                                                                                                                                                                                                                          | <u>Construction:</u><br>\$1,300,000<br><u>Project:</u><br>\$1,900,000   | Complete<br>August 2008 |

**In Summary**, the total time to complete the Facility master Plan if Project 6 (Option 1) is selected, will exceed the program implementation goal of 18 months and extend to 20 months from project and legal approvals. Should Project 7 (Option 1) be selected instead, the program goal for completion time can be achieved. The decision of whether to select Project 6 (Option) or Project 7 (Option 2) should be made based on the desire to institute a "centralized" philosophy of health care services to the inmate population in the North Facility and if the it is believed that the increased efficiencies and effectiveness of staff in a centralized environment is justified against the increased cost for Project 6 (Option 1). If not, Project 7 (Option 2) provides for the same clinical functions, just in a solution where separate medical and mental health clinics are provided in a duplicate manner on each yard and the dental clinic will remain as currently exists with potential future expansion of its facilities on only one of the two yards causing inmate populations to continue to be mixed, continuing to create custody concerns.