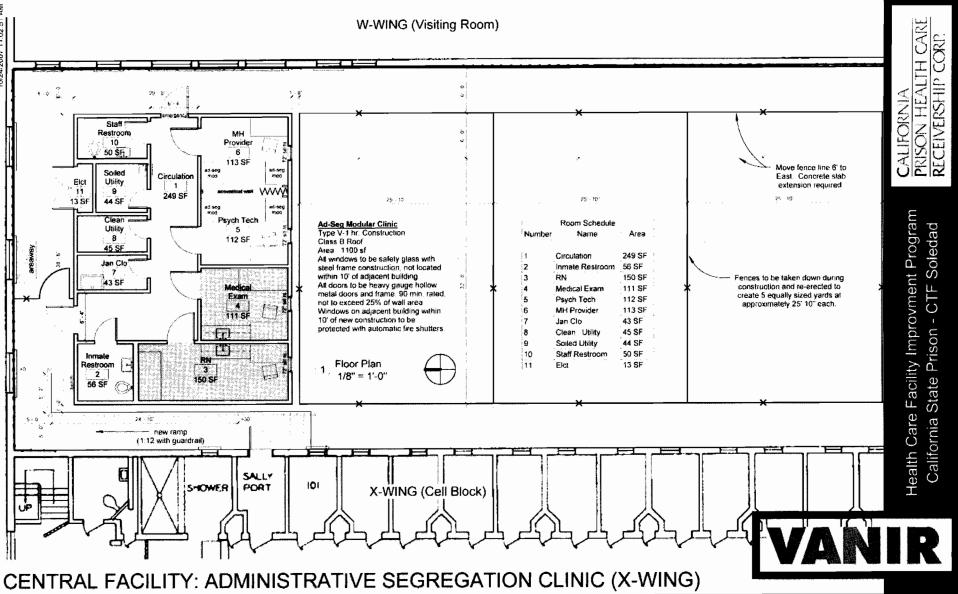

#### <u>Project #</u>:

Central Facility

- 1. Infirmary Renovation
- 2. Administrative Segregation Modular Clinics
- 3. Triage Treatment Area Conversion
- 4. Clinic Conversions
- 5. Cell Block Pill Room Conversions