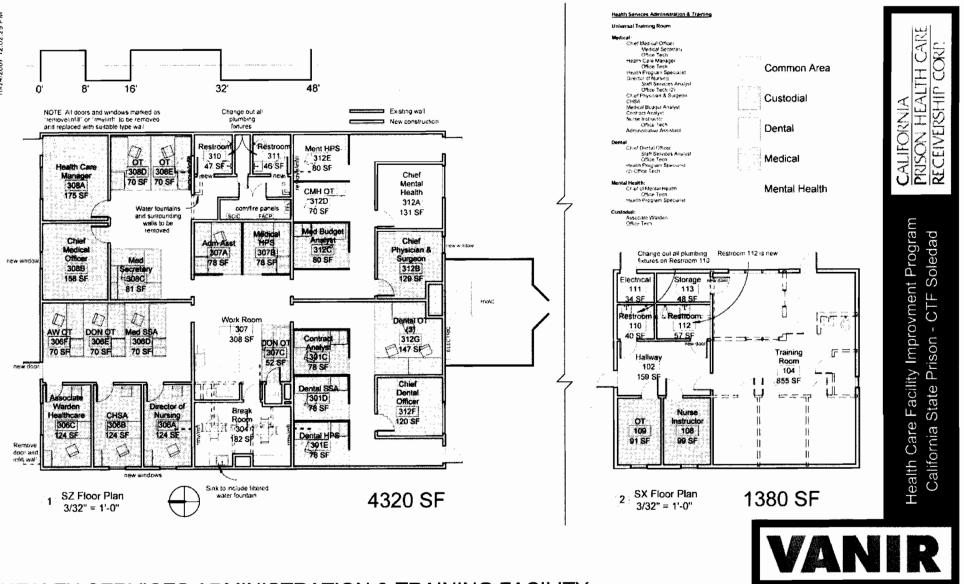

## Health Care Facility Improvement Program California State Prisons – CTF - Soledad

|    |                                                                      | B,C,D,F and G cell<br>blocks<br>b. Remove inmate<br>barber shop, #107,<br>from Y and Z cell<br>blocks                                                                                                                                                       | blocks B,C,D,F,G,Y and<br>Z to effectively<br>distribute medications<br>to inmates while<br>relieving inmate traffic<br>in central corridor                                                                                                                                                                                                                                                                                                                         | <u>Project:</u><br>\$660,000                                            |                         |
|----|----------------------------------------------------------------------|-------------------------------------------------------------------------------------------------------------------------------------------------------------------------------------------------------------------------------------------------------------|---------------------------------------------------------------------------------------------------------------------------------------------------------------------------------------------------------------------------------------------------------------------------------------------------------------------------------------------------------------------------------------------------------------------------------------------------------------------|-------------------------------------------------------------------------|-------------------------|
|    | Project                                                              | Description                                                                                                                                                                                                                                                 | Outcome                                                                                                                                                                                                                                                                                                                                                                                                                                                             | Budget                                                                  | Schedule                |
|    | North Facility (Note                                                 | : Either Project 6 OR                                                                                                                                                                                                                                       | Project 7 will be imple                                                                                                                                                                                                                                                                                                                                                                                                                                             | mented, but r                                                           | not both)               |
| 6. | Centralized Health<br>Services Clinic<br>(Option 1)                  | Demolish buildings<br>SH and SK – medical<br>and dental clinic<br>buildings, and<br>construct new<br>centralized clinic<br>between the two<br>yards                                                                                                         | Provides all new fully<br>integrated centralized<br>medical/mental<br>health/dental facility to<br>serve both A and B<br>yards, while separating<br>inmate populations                                                                                                                                                                                                                                                                                              | <u>Construction:</u><br>\$13,500,000<br><u>Project:</u><br>\$19,600,000 | Complete<br>Sept. 2009  |
| 7. | Modular and Shared<br>Medical/Mental Health<br>Clinics<br>(Option 2) | Move most of the<br>medical and mental<br>health functions out<br>of medical clinic<br>building SH and into<br>modular clinics<br>Demolish all interior<br>walls of building SH<br>and convert to<br>central TTA, physical<br>therapy, and MH<br>group room | <ul> <li>a. Renovated building<br/>SH - new North<br/>Facility TTA and<br/>shared clinic</li> <li>b. (2) new medical<br/>modular clinics – (1)<br/>for each inmate yard</li> <li>Each will provide:</li> <li>(2) medical exam<br/>rooms,</li> <li>(1) nurse sick call room,</li> <li>(2) mental health<br/>interview rooms,</li> <li>(1) psych tech room</li> <li>(1) telemedicine room</li> <li>(1) lab draw room</li> <li>(1) pill room w/<br/>windows</li> </ul> | <u>Construction:</u><br>\$4,700,000<br><u>Project:</u><br>\$6,900,000   | Complete<br>July 2009   |
| 8. | Health Services<br>Administration &<br>Training Facility             | Convert two vacant<br>buildings (SX and SZ)<br>in North Facility to<br>administrative<br>functions and use                                                                                                                                                  | Remove senior<br>administrators &<br>administrative staff out<br>of inmate areas to<br>allow use for clinical<br>functions                                                                                                                                                                                                                                                                                                                                          | <u>Construction:</u><br>\$1,300,000<br><u>Project:</u><br>\$1,900,000   | Complete<br>August 2008 |

## Health Care Facility Improvement Program California State Prisons – CTF - Soledad

| 9. | Modular Medical Clinic | clinic functions for                                                       | Provide:<br>a. (2) TTA bays<br>b. (2) medical                                                                                                                              | <u>Construction:</u><br>\$1,700,000 | Complete<br>Nov. 2008 |
|----|------------------------|----------------------------------------------------------------------------|----------------------------------------------------------------------------------------------------------------------------------------------------------------------------|-------------------------------------|-----------------------|
|    |                        | South Facility out of<br>Building S 69 and<br>into a new modular<br>clinic | <ul> <li>b. (2) medical<br/>exam rooms</li> <li>c. (1) nurse sick call<br/>room</li> <li>d. (1) telemedicine<br/>room</li> <li>e. (1) Physical Therapy<br/>room</li> </ul> | <u>Project:</u><br>\$2,500,000      |                       |
|    |                        |                                                                            | <ul> <li>f. (1) lab draw room</li> <li>g. (1) pill room with<br/>windows</li> </ul>                                                                                        |                                     |                       |