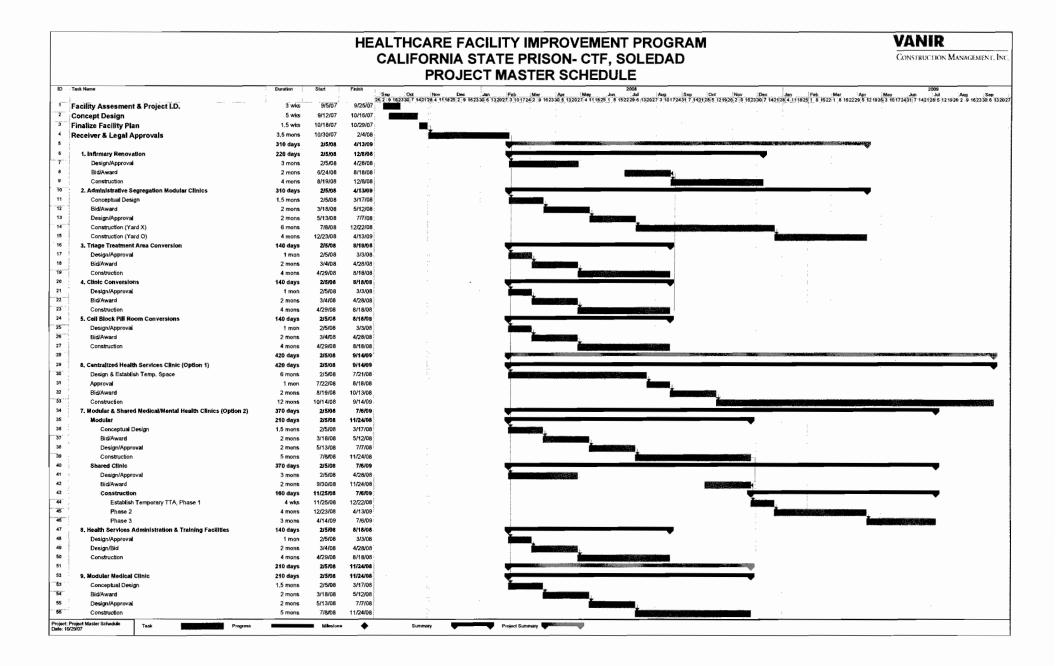

It is anticipated that upon authorization for implementation of the projects identified in this Facility Master Plan, that all projects will be completed within two years. All projects will be designed and implemented in accordance to current codes and regulations, including Armstrong requirements for accessibility.

**In Summary**, the total time to complete the Facility master Plan if Project 6 (Option 1) is selected, will exceed the program implementation goal of 18 months and extend to 20 months from project and legal approvals. Should Project 7 (Option 1) be selected instead, the program goal for completion time can be achieved. The decision of whether to select Project 6 (Option) or Project 7 (Option 2) should be made based on the desire to institute a "centralized" philosophy of health care services to the inmate population in the North Facility and if the it is believed that the increased efficiencies and effectiveness of staff in a centralized environment is justified against the increased cost for Project 6 (Option 1). If not, Project 7 (Option 2) provides for the same clinical functions, just in a solution where separate medical and mental health clinics are provided in a duplicate manner on each yard and the dental clinic will remain as currently exists with potential future expansion of its facilities on only one of the two yards causing inmate populations to continue to be mixed, continuing to create custody concerns.