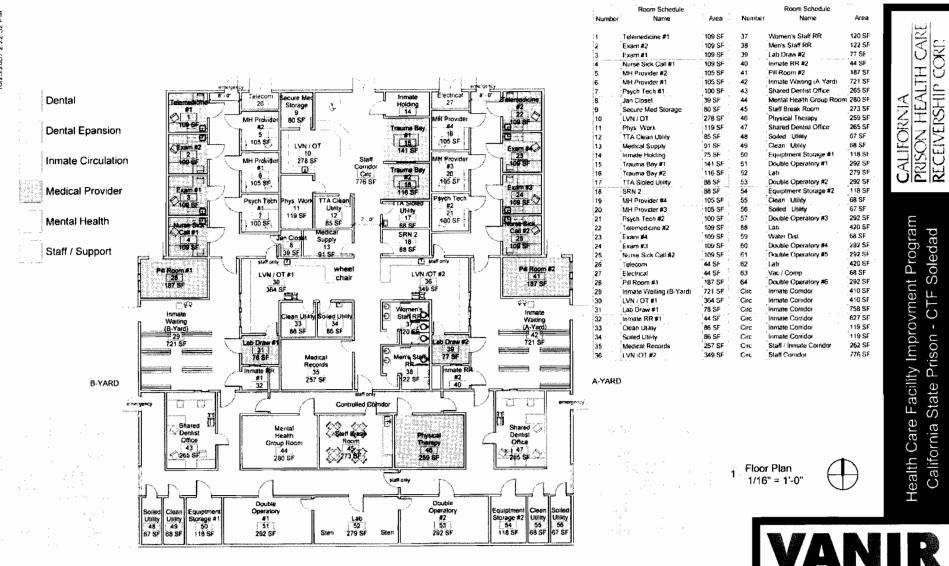

## Health Care Facility Improvement Program California State Prisons – CTF - Soledad

|    |                                                                      | B,C,D,F and G cell<br>blocks<br>b. Remove inmate<br>barber shop, #107,<br>from Y and Z cell<br>blocks                                                                                                                                                       | blocks B,C,D,F,G,Y and<br>Z to effectively<br>distribute medications<br>to inmates while<br>relieving inmate traffic<br>in central corridor                                                                                                                                                                                                                                                                                                                         | <u>Project:</u><br>\$660,000                                            |                         |
|----|----------------------------------------------------------------------|-------------------------------------------------------------------------------------------------------------------------------------------------------------------------------------------------------------------------------------------------------------|---------------------------------------------------------------------------------------------------------------------------------------------------------------------------------------------------------------------------------------------------------------------------------------------------------------------------------------------------------------------------------------------------------------------------------------------------------------------|-------------------------------------------------------------------------|-------------------------|
|    | Project                                                              | Description                                                                                                                                                                                                                                                 | Outcome                                                                                                                                                                                                                                                                                                                                                                                                                                                             | Budget                                                                  | Schedule                |
|    | North Facility (Note                                                 | : Either Project 6 OR                                                                                                                                                                                                                                       | Project 7 will be imple                                                                                                                                                                                                                                                                                                                                                                                                                                             | mented, but r                                                           | not both)               |
| 6. | Centralized Health<br>Services Clinic<br>(Option 1)                  | Demolish buildings<br>SH and SK – medical<br>and dental clinic<br>buildings, and<br>construct new<br>centralized clinic<br>between the two<br>yards                                                                                                         | Provides all new fully<br>integrated centralized<br>medical/mental<br>health/dental facility to<br>serve both A and B<br>yards, while separating<br>inmate populations                                                                                                                                                                                                                                                                                              | <u>Construction:</u><br>\$13,500,000<br><u>Project:</u><br>\$19,600,000 | Complete<br>Sept. 2009  |
| 7. | Modular and Shared<br>Medical/Mental Health<br>Clinics<br>(Option 2) | Move most of the<br>medical and mental<br>health functions out<br>of medical clinic<br>building SH and into<br>modular clinics<br>Demolish all interior<br>walls of building SH<br>and convert to<br>central TTA, physical<br>therapy, and MH<br>group room | <ul> <li>a. Renovated building<br/>SH - new North<br/>Facility TTA and<br/>shared clinic</li> <li>b. (2) new medical<br/>modular clinics – (1)<br/>for each inmate yard</li> <li>Each will provide:</li> <li>(2) medical exam<br/>rooms,</li> <li>(1) nurse sick call room,</li> <li>(2) mental health<br/>interview rooms,</li> <li>(1) psych tech room</li> <li>(1) telemedicine room</li> <li>(1) lab draw room</li> <li>(1) pill room w/<br/>windows</li> </ul> | <u>Construction:</u><br>\$4,700,000<br><u>Project:</u><br>\$6,900,000   | Complete<br>July 2009   |
| 8. | Health Services<br>Administration &<br>Training Facility             | Convert two vacant<br>buildings (SX and SZ)<br>in North Facility to<br>administrative<br>functions and use                                                                                                                                                  | Remove senior<br>administrators &<br>administrative staff out<br>of inmate areas to<br>allow use for clinical<br>functions                                                                                                                                                                                                                                                                                                                                          | <u>Construction:</u><br>\$1,300,000<br><u>Project:</u><br>\$1,900,000   | Complete<br>August 2008 |