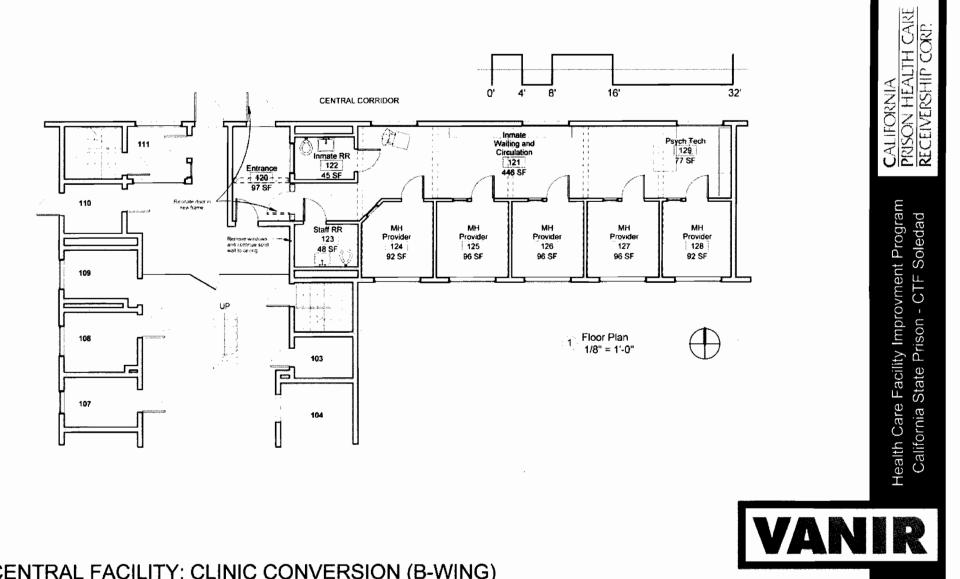

#### <u>Project #</u>:

Central Facility

- 1. Infirmary Renovation
- 2. Administrative Segregation Modular Clinics
- 3. Triage Treatment Area Conversion
- 4. Clinic Conversions
- 5. Cell Block Pill Room Conversions

October 29, 2007

A summary of each project described in detail within the body of this report is included in the chart below.

| Project |                                     | Description                                                                                                                                                                                                                                                                                              | Outcome                                                                                                                                                                                                                                              | Budget                                                                                                               | Schedule                |  |
|---------|-------------------------------------|----------------------------------------------------------------------------------------------------------------------------------------------------------------------------------------------------------------------------------------------------------------------------------------------------------|------------------------------------------------------------------------------------------------------------------------------------------------------------------------------------------------------------------------------------------------------|----------------------------------------------------------------------------------------------------------------------|-------------------------|--|
|         | Central Facility                    |                                                                                                                                                                                                                                                                                                          |                                                                                                                                                                                                                                                      | <u>Anna ann an Anna an A</u> |                         |  |
| 1.      | Infirmary Renovation                | Designate 1 <sup>st</sup> Flr to<br>specialty clinical<br>functions & return<br>2 <sup>nd</sup> Flr to Infirmary<br>functions by:<br>a) Relocate M.H. staff<br>to clinics<br>b) Relocate general<br>medical to clinics<br>c) Relocate senior<br>admin. staff to<br>admin. buildings<br>in North Facility | <ul> <li>a) Provides (2) new 5<br/>bed medical dorms</li> <li>b) Provides (9) medical<br/>cells</li> <li>c) Upgrade (4) safety<br/>cells</li> <li>d) Provides new GI<br/>clinic</li> <li>e) Provides (4) new<br/>specialty exam<br/>rooms</li> </ul> | <u>Construction:</u><br>\$1,500,000<br><u>Project:</u><br>\$2,200,000                                                | Complete<br>Dec. 2008   |  |
| 2.      | Admin. Seg. Modular<br>Clinics (x2) | Construct small clinic<br>in 1 of 5 exercise<br>areas (in O and X<br>yards)                                                                                                                                                                                                                              | Provides (1) nurse sick<br>call, (1) medical exam<br>room, (1) psych tech<br>room, (1) MH interview<br>room @ each clinic                                                                                                                            | <u>Construction:</u><br>\$2,500,000<br><u>Project:</u><br>\$3,650,000                                                | Complete<br>April 2009  |  |
| 3.      | Triage Treatment Area<br>Conversion | Convert S Wing into<br>TTA facility                                                                                                                                                                                                                                                                      | Provides (3) new TTA<br>bays + support spaces                                                                                                                                                                                                        | <u>Construction:</u><br>\$600,000<br><u>Project:</u><br>\$870,000                                                    | Complete<br>August 2008 |  |
| 4.      | Clinic Conversions                  | Convert (5) former<br>inmate housing Wing<br>Dayrooms to general<br>clinical exam/mental<br>health rooms (B,C,D,F<br>and G wings)                                                                                                                                                                        | Provides (2) new<br>medical clinics and (3)<br>mental health clinics –<br>a) Ea. medical clinic<br>provides (3) exam<br>rooms and (1) nurse<br>sick call room<br>b) Ea. mental health<br>clinic provides (4-5)<br>interview rooms +<br>group room    | <u>Construction:</u><br>\$3,000,000<br><u>Project:</u><br>\$4,350,000                                                | Complete<br>August 2008 |  |
| 5.      | Cell Block Pill Room                | a. Remove inmate<br>restrooms #109 in                                                                                                                                                                                                                                                                    | Provides Pill Room with<br>pill window in cell                                                                                                                                                                                                       | Construction:<br>\$450,000                                                                                           | Complete<br>August 2008 |  |

## Health Care Facility Improvement Program California State Prisons – CTF - Soledad

|    |                                                                      | B,C,D,F and G cell<br>blocks<br>b. Remove inmate<br>barber shop, #107,<br>from Y and Z cell<br>blocks                                                                                                                                                       | blocks B,C,D,F,G,Y and<br>Z to effectively<br>distribute medications<br>to inmates while<br>relieving inmate traffic<br>in central corridor                                                                                                                                                                                                                                                                                                                         | <u>Project:</u><br>\$660,000                                            |                         |
|----|----------------------------------------------------------------------|-------------------------------------------------------------------------------------------------------------------------------------------------------------------------------------------------------------------------------------------------------------|---------------------------------------------------------------------------------------------------------------------------------------------------------------------------------------------------------------------------------------------------------------------------------------------------------------------------------------------------------------------------------------------------------------------------------------------------------------------|-------------------------------------------------------------------------|-------------------------|
|    | Project                                                              | Description                                                                                                                                                                                                                                                 | Outcome                                                                                                                                                                                                                                                                                                                                                                                                                                                             | Budget                                                                  | Schedule                |
|    | North Facility (Note                                                 | : Either Project 6 OR                                                                                                                                                                                                                                       | Project 7 will be imple                                                                                                                                                                                                                                                                                                                                                                                                                                             | mented, but r                                                           | not both)               |
| 6. | Centralized Health<br>Services Clinic<br>(Option 1)                  | Demolish buildings<br>SH and SK – medical<br>and dental clinic<br>buildings, and<br>construct new<br>centralized clinic<br>between the two<br>yards                                                                                                         | Provides all new fully<br>integrated centralized<br>medical/mental<br>health/dental facility to<br>serve both A and B<br>yards, while separating<br>inmate populations                                                                                                                                                                                                                                                                                              | <u>Construction:</u><br>\$13,500,000<br><u>Project:</u><br>\$19,600,000 | Complete<br>Sept. 2009  |
| 7. | Modular and Shared<br>Medical/Mental Health<br>Clinics<br>(Option 2) | Move most of the<br>medical and mental<br>health functions out<br>of medical clinic<br>building SH and into<br>modular clinics<br>Demolish all interior<br>walls of building SH<br>and convert to<br>central TTA, physical<br>therapy, and MH<br>group room | <ul> <li>a. Renovated building<br/>SH - new North<br/>Facility TTA and<br/>shared clinic</li> <li>b. (2) new medical<br/>modular clinics – (1)<br/>for each inmate yard</li> <li>Each will provide:</li> <li>(2) medical exam<br/>rooms,</li> <li>(1) nurse sick call room,</li> <li>(2) mental health<br/>interview rooms,</li> <li>(1) psych tech room</li> <li>(1) telemedicine room</li> <li>(1) lab draw room</li> <li>(1) pill room w/<br/>windows</li> </ul> | <u>Construction:</u><br>\$4,700,000<br><u>Project:</u><br>\$6,900,000   | Complete<br>July 2009   |
| 8. | Health Services<br>Administration &<br>Training Facility             | Convert two vacant<br>buildings (SX and SZ)<br>in North Facility to<br>administrative<br>functions and use                                                                                                                                                  | Remove senior<br>administrators &<br>administrative staff out<br>of inmate areas to<br>allow use for clinical<br>functions                                                                                                                                                                                                                                                                                                                                          | <u>Construction:</u><br>\$1,300,000<br><u>Project:</u><br>\$1,900,000   | Complete<br>August 2008 |