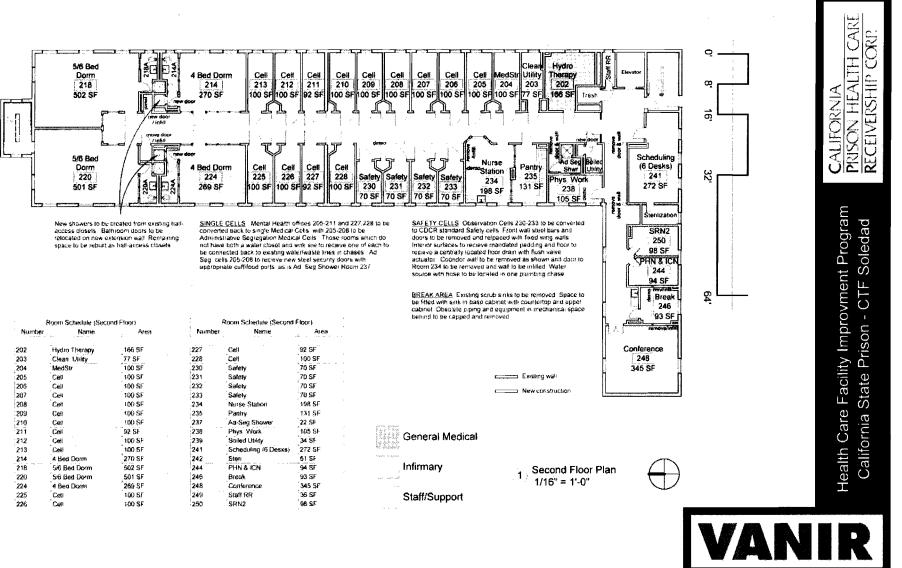

#### Second Floor Infirmary Modification Description:

The modifications included in this project are described below and referenced to the area of work on the plan.

- 7. Convert existing Mental Health offices 205 thru 211, 227 and 228 back to Medical Cells, and Rooms 205 thru 208 to be Ad. Seg. Medical Cells.
  - a. Those rooms which do not have both a water closet and a sink are to receive one of each, to be connected back to the existing plumbing water and waste lines contained inside the pipe chases. Ad. Seg. Cells 205 thru 208 are also to receive new steel security doors and frames with cuff/food ports.
- 8. Restroom areas supporting Dorm Rooms 214 and 224 to have a shower added to the floor plan, and to wall off the shower/restroom area from the Dorm area.
  - a. New showers to have finishes and plumbing fixtures to match those in adjacent existing showers as closely as possible.
- 9. Conversion of Mental health Observation Cells 230 thru 233 to Medical Safety Cells
  - a. Remove all of the front wall steel bars and doors and replace with fixed wing walls and steel security swing cell doors with upper vision lites and speaker boxes for observation. The existing corridor wall which creates the short walkway space in front of all of the cells, is to be demolished, along with the existing door to the Nurse Station off of that corridor space.

- b. All walls, ceiling surfaces, backs of cell doors and floors to receive CDCR mandated padding, and floor to receive centrally located floor drains per CDCR guidelines.
- 10. Convert Rooms 238 and 240 into Room 238 Physician's Workroom, and Room 239 Soiled Utility Room.
- 11. Convert Rooms 246 and 247 into one Room 246 Physicians' Break Room.
  - a. Existing Sterilization equipment and wall between Rooms 246 and 247 to be removed.
  - b. Remove existing (2) sinks from Room 249, and replace with a new work counter and single sink.

## CENTRAL FACILITY: INFIRMARY RENOVATION (INPATIENT CLINIC)

£

£

CALIFORMIA PRISON HEALTH CARE RECEIVERSHIP CORP.