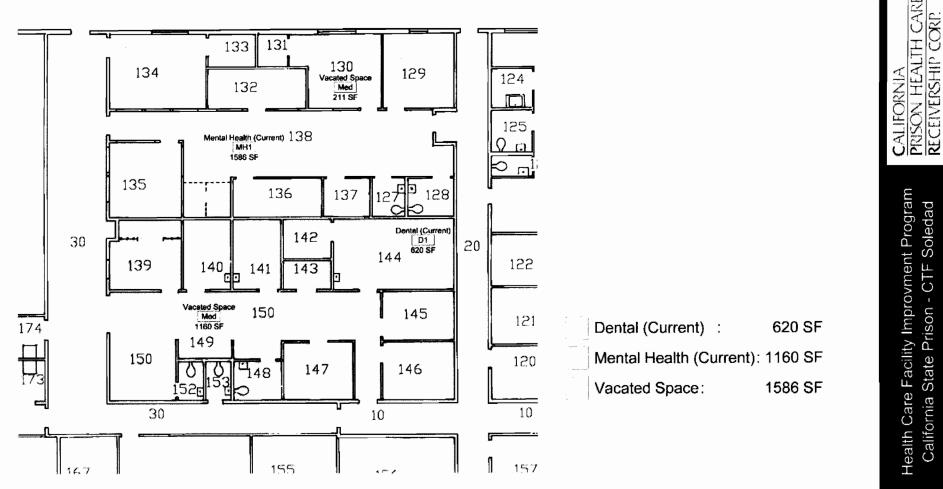

eak Room                | 98 SF  |
| 16     | Medical Records           | 178 SF |
| 17     | Physician Work            | 74 SF  |
| 18     | Pill Room                 | 183 SF |
| 19     | Medical Core              | 311 SF |
| 20     | Medical Supply            | 81 SF  |
| 21     | Clean Utility             | 68 SF  |
| 22     | Soiled Utility            | 79 SF  |
| 23     | Electrical                | 33 SF  |
| 24     | Ph Thrp. Closet           | 11 SF  |
| Circ   | Circulation               | 277 SF |
| Carc   | Circulation               | 327 SF |
|        |                           |        |

Room Schedule

California Prison Health Care Receivership corp.

> Health Care Facility Improvment Program California State Prison - CTF Soledad

# SOUTH FACILITY: MODULAR MEDICAL CLINIC



# SOUTH FACILITY: VACATED SPACE (S-69)

### Health Care Facility Improvement Program California State Prisons- Avenal

## PROJECT # 9: Modular Medical Clinic

|                                            |                                   | New Space   |           |                                                     |
|--------------------------------------------|-----------------------------------|-------------|-----------|-----------------------------------------------------|
| For all of                                 | Proposed Qty                      | Proposed    |           |                                                     |
| Function                                   | of Areas                          | Net Sq. Ft. | Total NSF | Comments: