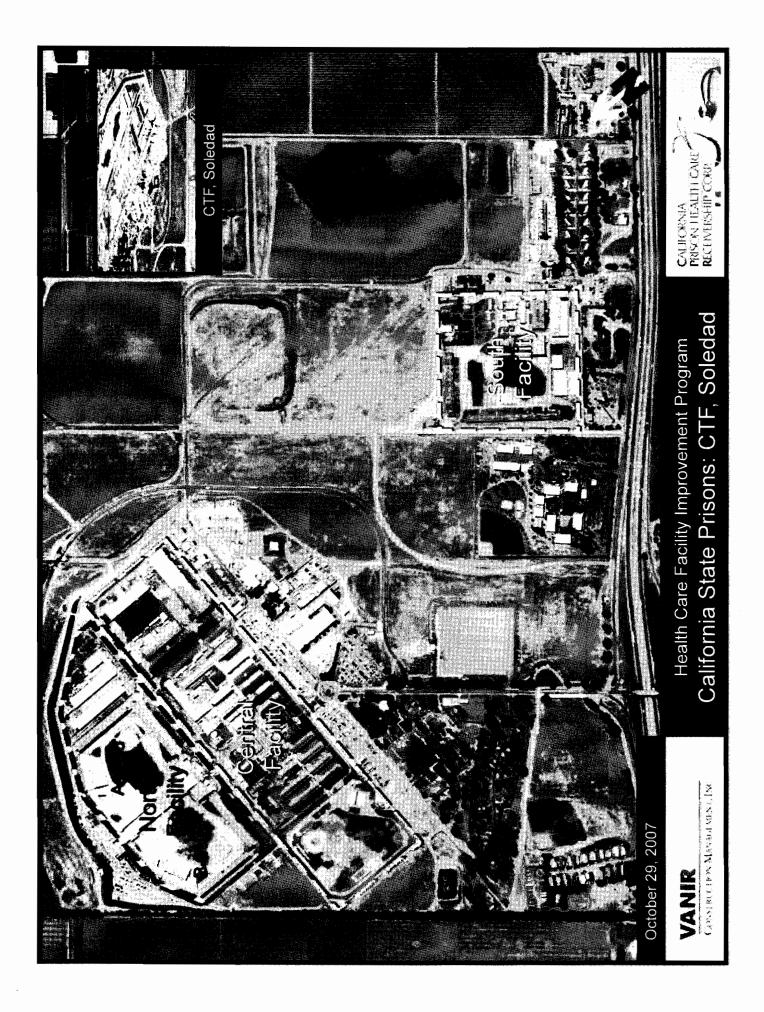

The Facility Master Plan and the 9 projects identified within the facility as called for in the chart listing below, have been separated into the three separate facilities at CTF – Soledad, Central, North and South.

#### <u>Project #</u>:

Central Facility

- 1. Infirmary Renovation
- 2. Administrative Segregation Modular Clinics
- 3. Triage Treatment Area Conversion
- 4. Clinic Conversions
- 5. Cell Block Pill Room Conversions