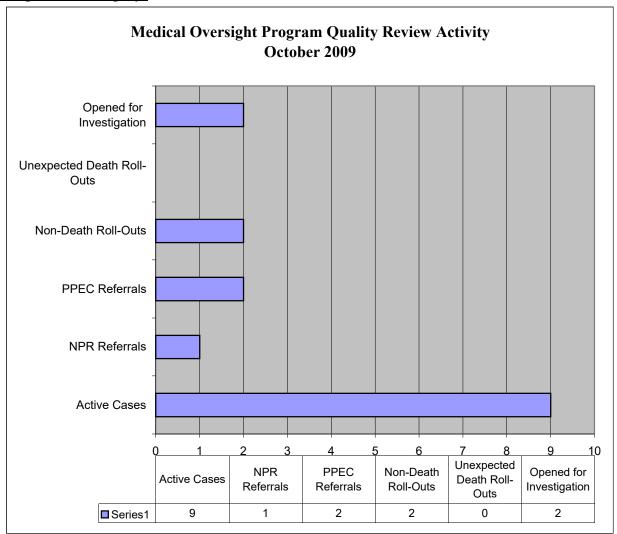

| Calipatria State Prison |            |                  |                | te Controller's Og | fice Employment     | •                       |                      |                         |                         |                    |
|-------------------------|------------|------------------|----------------|--------------------|---------------------|-------------------------|----------------------|-------------------------|-------------------------|--------------------|
|                         | godal Podi | hord dreshorized | outland Filled | oritional Vaccount | age Filled Atthough | uncut 10 7009  Mean Ant | Jete 9,17008 9,17009 | stered 30 2009  Near 35 | Parte Lient 9 130 12009 | Surveyed 9 30 2009 |
| PHYSICIANS              |            |                  |                |                    |                     |                         |                      |                         |                         |                    |
| CMO                     | 1.0        | 1.0              | 0.0            | 100%               | 0.0                 | 0.0                     | 0.0                  | 0.0                     | 0%                      | 0.0                |
| Chief P&S               | 1.0        | 0.0              | 1.0            | 0%                 | 0.0                 | 0.0                     | 0.0                  | 0.0                     |                         | 0.0                |
| Phys & Surgeon          | 5.5        | 5.0              | 0.5            | 91%                | 0.0                 | 3.0                     | 0.0                  | 0.0                     | 0%                      | 1.0                |
| TOTAL PHYSICIANS        | 7.5        | 6.0              | 1.5            | 80.00%             | 0.0                 | 3.0                     | 0.0                  | 0.0                     | 0.00%                   | 1.0                |
| MID-LEVELS              |            |                  |                |                    |                     |                         |                      |                         |                         |                    |
| PA                      | 0.0        | 0.0              | 0.0            |                    | 0.0                 | 0.0                     | 0.0                  | 0.0                     |                         | 0.0                |
| NP                      | 1.0        | 1.0              | 0.0            | 100%               | 0.0                 | 0.0                     | 0.0                  | 0.0                     | 0%                      | 0.0                |
| TOTAL MID-LEVELS        | 1.0        | 1.0              | 0.0            | 100.00%            | 0.0                 | 0.0                     | 0.0                  | 0.0                     | 0.00%                   | 0.0                |
| NURSING                 |            |                  |                |                    |                     |                         |                      |                         |                         |                    |
| SRN III                 | 1.0        | 1.0              | 0.0            | 100%               | 0.0                 | 0.0                     | 0.0                  | 0.0                     | 0%                      | 0.0                |
| SRN II                  | 11.5       | 11.0             | 0.5            | 96%                | 0.0                 | 3.0                     | 0.0                  | 0.0                     | 0%                      | 0.0                |
| RN                      | 28.2       | 26.0             | 2.2            | 92%                | 0.0                 | 5.0                     | 0.0                  | 0.0                     | 0%                      | 3.0                |
| LVN                     | 26.7       | 24.0             | 2.7            | 90%                | 1.0                 | 13.0                    | 0.0                  | 2.0                     | 8%                      | 0.0                |
| CNA                     | 0.0        | 0.0              | 0.0            |                    | 0.0                 | 0.0                     | 0.0                  | 0.0                     |                         | 0.0                |
| Psych Tech              | 9.5        | 9.0              | 0.5            | 95%                | 0.0                 | 2.0                     | 0.0                  | 1.0                     | 11%                     | 0.0                |
| TOTAL NURSING           | 76.9       | 71.0             | 5.9            | 92.33%             | 1.0                 | 23.0                    | 0.0                  | 3.0                     | 4.23%                   | 3.0                |
| PHARMACY                |            |                  |                |                    |                     |                         |                      |                         |                         |                    |
| Pharmacist II           | 1.0        | 0.0              | 1.0            | 0%                 | 0.0                 | 0.0                     | 0.0                  | 0.0                     |                         | 0.0                |
| Pharmacist I            | 1.0        | 0.0              | 1.0            | 0%                 | 0.0                 | 0.0                     | 0.0                  | 0.0                     |                         | 0.0                |
| Pharmacist Tech         | 1.3        | 2.0              | (0.7)          | 154%               | 0.0                 | 1.0                     | 0.0                  | 0.0                     | 0%                      | 1.0                |
| TOTAL PHARMACY          | 3.3        | 2.0              | 1.3            | 60.61%             | Detined Associa     | 1.0                     | 0                    | 0.0                     | 0.00%                   | 1.0                |

<sup>\*</sup> Blanket positions include the following: Temporary Help, Retired Annuitants, Unauthorized Positions, and Long Term Sick.

California Correctional (Data source -- Budget Authority and Center State Controller's Office Employment History Records) Ford Positions of butterized Vean Sig Date Sunwoven Botel Positions Vacant Sokortalion, 9/30/2009 1011200 - 1501200° Total Positions Filled Postitioned Filed in the Toll Page . 9 Tol Page Rede Pencentuge 9/1/2019 9/20/2019 9/1/2019 - 9/20/2019 Perecentage Filled Appointment Near To Pate Near To Pate d produkt neut. Separationa **PHYSICIANS** CMO 1.0 1.0 0.0 100% 0.0 0.0 0.0 0.0 0% 0.0 1.0 Chief P&S 1.0 0.0 100% 0.0 0.0 0.0 0.0 0% 0.0 Phys & Surgeon 4.0 3.0 1.0 75% 0.0 0.0 0.0 0.0 0% 0.0 TOTAL PHYSICIANS 0.00% 6.0 5.0 1.0 83.33% 0.0 0.0 0.0 0.0 0.0 **MID-LEVELS** PA 2.0 2.0 0.0 100% 0.0 0.0 0.0 0.0 0% 0.0 NP 0.0 0.0 0.0 0.0 0.0 0.0 0.0 0.0 TOTAL MID-LEVELS 2.0 2.0 0.0 100.00% 0.0 0.0 0.0 0.0 0.00% 0.0 **NURSING** SRN III 1.0 0.0 1.0 0% 0.0 0.0 0.0 0.0 0.0 SRN II 3.5 70% 0.0 1.0 0.0 0.0 0% 0.0 11.5 8.0 RN 22.3 22.0 0.3 99% 0.0 2.0 0.0 2.0 9% 0.0 22.3 21.0 1.3 94% 0.0 2.0 0.0 0.0 0% 3.0 LVN **CNA** 0.0 0.0 0.0 0.0 0.0 0.0 0.0 0.0 4.3 Psych Tech 4.0 0.3 93% 0.0 1.0 0.0 1.0 25% 0.0 TOTAL NURSING 61.4 55.0 6.4 89.58% 0.0 6.0 0.0 3.0 5.45% 3.0 **PHARMACY** Pharmacist II 1.0 0.0 1.0 0% 0.0 0.0 0.0 0.0 0.0 Pharmacist I 0.0 0.0 0.0 0.0 0.0 0.0 0.0 0.0 Pharmacist Tech 2.4 2.0 0.4 83% 1.0 1.0 0.0 0.0 0% 2.0 3.4 2.0 1.4 58.82% 1.0 0 0.00% 2.0 TOTAL PHARMACY 0.0

<sup>\*</sup> Blanket positions include the following: Temporary Help, Retired Annuitants, Unauthorized Positions, and Long Term Sick.

California Correctional (Data source -- Budget Authority and Institution State Controller's Office Employment History Records) Ford Positions of butterized Vean For Trake Turnsoren Botel Positions Vacant Sokortalion, 9/30/2009 1011200 - 1501200° Total Positions Filled Postitioned Filed in the Toll Page . 9 Tol Page Rede Pensentage 9/1/2019 9/20/2019 9/1/2019 19/20/2019 Perecentage Filled Appointment Near To Pate Near To Pate dra parte to the state of the s Separationa **PHYSICIANS** CMO 1.0 1.0 0.0 100% 0.0 1.0 0.0 0.0 0% 0.0 1.0 Chief P&S 1.0 0.0 100% 0.0 1.0 0.0 0.0 0% 0.0 Phys & Surgeon 9.0 4.0 5.0 44% 0.0 1.0 0.0 1.0 25% 0.0 TOTAL PHYSICIANS 11.0 6.0 5.0 54.55% 0.0 3.0 0.0 1.0 16.67% 0.0 **MID-LEVELS** 0% PA 1.0 0.0 1.0 0.0 0.0 0.0 1.0 0.0 NP 0.0 0.0 0.0 0.0 0.0 0.0 0.0 0.0 TOTAL MID-LEVELS 1.0 0.0 1.0 0.00% 0.0 0.0 0.0 1.0 0.0 **NURSING** SRN III 1.0 1.0 0.0 100% 0.0 0.0 0.0 0.0 0% 0.0 SRN II 1.5 87% 7.0 0.0 1.0 10% 11.5 10.0 1.0 1.0 RN 45.8 40.0 5.8 87% 0.0 14.0 0.0 6.0 15% 8.0 34.4 29.0 5.4 84% 0.0 2.0 0.0 4.0 5.0 LVN 14% **CNA** 0.0 0.0 0.0 0.0 0.0 0.0 0.0 0.0 Psych Tech 15.5 12.0 3.5 77% 0.0 1.0 0.0 1.0 8% 0.0 TOTAL NURSING 108.2 92.0 16.2 85.03% 1.0 24.0 0.0 12.0 13.04% 14.0 **PHARMACY** Pharmacist II 1.0 0.0 1.0 0% 0.0 1.0 0.0 1.0 0.0 Pharmacist I 2.0 2.0 0.0 100% 0.0 0.0 0.0 0.0 0% 1.0 Pharmacist Tech 5.0 5.0 0.0 100% 0.0 0.0 0.0 0.0 0% 2.0 8.0 7.0 1.0 0.0 1.0 0.0 14.29% 3.0 TOTAL PHARMACY 87.50% 1.0