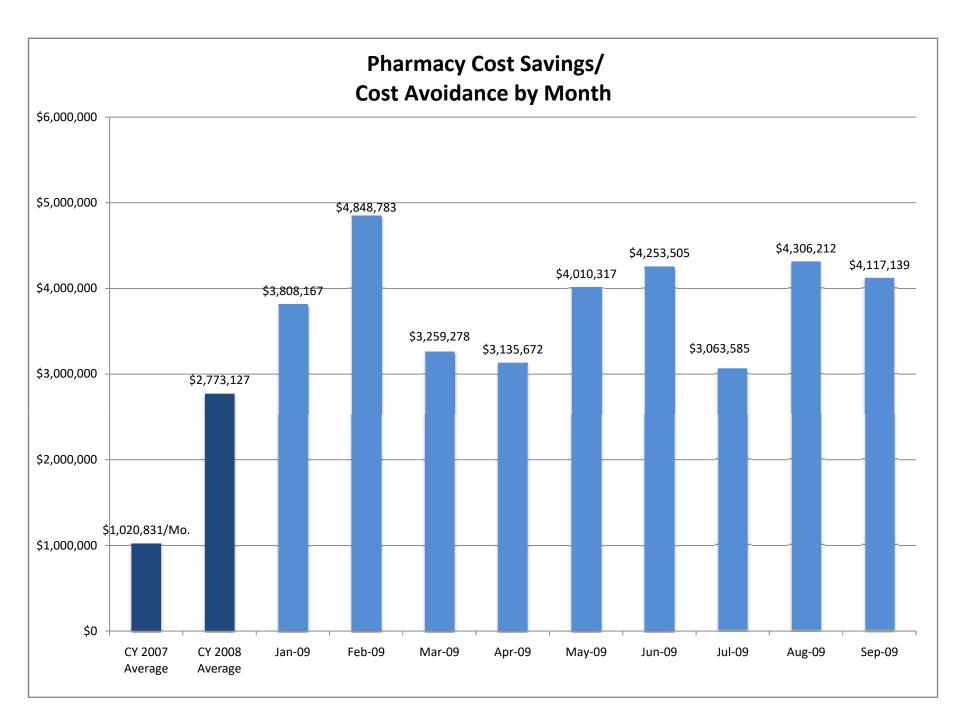

al targeted contract rate to the pre-targeted contract rate.

Formulary and non-formulary costs are based on total purchases divided by number of utilizing patient-inmates.

Drug costs per patient-inmate per month are based on total wholesaler drug purchases divided by the total number of utilizing patient-inmates. Utilizing patient-inmates represent the number of unique patient-inmates receiving drugs during the month.

Psychiatric and non-psychiatric drug costs are extracted from the pharmaceutical wholesaler purchase database on a monthly basis, and reflect actual costs incurred by drug category. Psychiatric medications include all major psych categories such as antidepressants, mood stabilizers and antipsychotics, but do not include adjuvants sometimes used in psych such as Benadryl.

















Objective 5.1: Establish a Comprehensive, Safe and Efficient Pharmacy Program.

Action 5.1.2: By June 2009, improve pharmacy policies and practices at each institution and complete the rollout of the GuardianRx system.

#### Reporting/Responsible Division:

Maxor Pharmacy Services

#### **Performance Indicators:**

Pharmacy inspection passage rate.

Average number of prescriptions processed per facility per month.

Average number of prescriptions processed per day by Pharmacists and Pharmacy Technicians.

#### **Graph/Table Display:**

Refer to pages 91-93.

#### **Results Explanation:**

Pharmacy areas and non-pharmacy areas (e.g. medication administration areas) used for medication management are inspected. Facility inspections are validated by independent Maxor assessmen