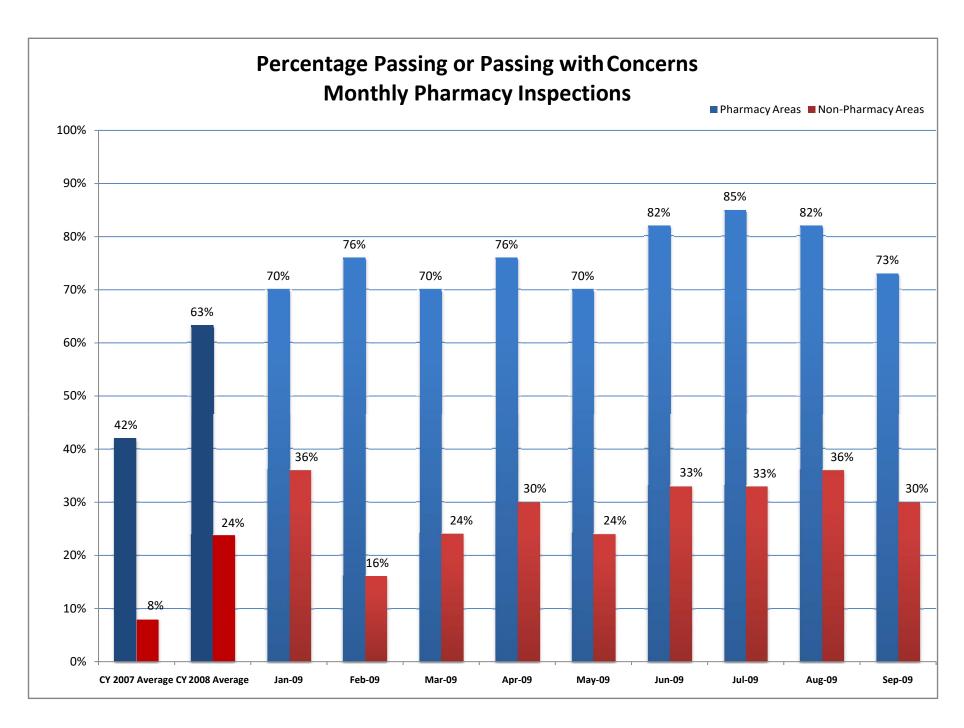

<sup>\*</sup> Blanket positions include the following: Temporary Help, Retired Annuitants, Unauthorized Positions, and Long Term Sick.

| California Institution for Women |            |                   |                |                   | EMBER 2009 Budget Autho ce Employment I | rity and                 |                       |                         |                  |               |
|----------------------------------|------------|-------------------|----------------|-------------------|-----------------------------------------|--------------------------|-----------------------|-------------------------|------------------|---------------|
|                                  | Setul Post | tioned dutherized | skirend Filled | ortional Vaccount | age Willed Atthew                       | uneut d'in 1909 de l'Art | pate property 30/2009 | stient of Sandan Series | Jose Men Jo Rote | Surveyed of S |
| PHYSICIANS                       |            |                   |                |                   |                                         |                          |                       |                         |                  |               |
| CMO                              | 1.0        | 1.0               | 0.0            | 100%              | 0.0                                     | 0.0                      | 0.0                   | 0.0                     | 0%               | 0.0           |
| Chief P&S                        | 1.0        | 1.0               | 0.0            | 100%              | 0.0                                     | 1.0                      | 0.0                   | 0.0                     | 0%               | 0.0           |
| Phys & Surgeon                   | 6.0        | 6.0               | 0.0            | 100%              | 0.0                                     | 0.0                      | 0.0                   | 0.0                     | 0%               | 0.0           |
| TOTAL PHYSICIANS                 | 8.0        | 8.0               | 0.0            | 100.00%           | 0.0                                     | 1.0                      | 0.0                   | 0.0                     | 0.00%            | 0.0           |
| MID-LEVELS                       |            |                   |                |                   |                                         |                          |                       |                         |                  |               |
| PA                               | 0.0        | 0.0               | 0.0            |                   | 0.0                                     | 0.0                      | 0.0                   | 0.0                     |                  | 0.0           |
| NP                               | 3.0        | 3.0               | 0.0            | 100%              | 0.0                                     | 0.0                      | 0.0                   | 0.0                     | 0%               | 0.0           |
| TOTAL MID-LEVELS                 | 3.0        | 3.0               | 0.0            | 100.00%           | 0.0                                     | 0.0                      | 0.0                   | 0.0                     | 0.00%            | 0.0           |
| NURSING                          |            |                   |                |                   |                                         |                          |                       |                         |                  |               |
| SRN III                          | 1.0        | 1.0               | 0.0            | 100%              | 0.0                                     | 0.0                      | 0.0                   | 0.0                     | 0%               | 0.0           |
| SRN II                           | 11.5       | 10.0              | 1.5            | 87%               | 0.0                                     | 4.0                      | 0.0                   | 1.0                     | 10%              | 0.0           |
| RN                               | 44.8       | 40.0              | 4.8            | 89%               | 0.0                                     | 7.0                      | 0.0                   | 4.0                     | 10%              | 0.0           |
| LVN                              | 16.0       | 15.0              | 1.0            | 94%               | 0.0                                     | 0.0                      | 0.0                   | 0.0                     | 0%               | 0.0           |
| CNA                              | 0.0        | 0.0               | 0.0            |                   | 0.0                                     | 0.0                      | 0.0                   | 0.0                     |                  | 0.0           |
| Psych Tech                       | 13.9       | 14.0              | (0.1)          | 101%              | 0.0                                     | 0.0                      | 0.0                   | 0.0                     | 0%               | 3.0           |
| TOTAL NURSING                    | 87.2       | 80.0              | 7.2            | 91.74%            | 0.0                                     | 11.0                     | 0.0                   | 5.0                     | 6.25%            | 3.0           |
| PHARMACY                         |            |                   |                |                   |                                         |                          |                       |                         |                  |               |
| Pharmacist II                    | 1.0        | 1.0               | 0.0            | 100%              | 0.0                                     | 1.0                      | 0.0                   | 0.0                     | 0%               | 0.0           |
| Pharmacist I                     | 5.0        | 5.0               | 0.0            | 100%              | 0.0                                     | 0.0                      | 0.0                   | 1.0                     | 20%              | 0.0           |
| Pharmacist Tech                  | 0.0        | 0.0               | 0.0            |                   | 0.0                                     | 3.0                      | 0.0                   | 0.0                     |                  | 3.0           |
| TOTAL PHARMACY                   | 6.0        | 6.0               | 0.0            | 100.00%           | 0.0                                     | 4.0                      | 0.0                   | 1.0                     | 16.67%           | 3.0           |

<sup>\*</sup> Blanket positions include the following: Temporary Help, Retired Annuitants, Unauthorized Positions, and Long Term Sick.

| California Men's Colony |             |                |                |                    | Budget Autho<br>ce Employment I | rity and<br>History Records) |                      |                            |                   |                |
|-------------------------|-------------|----------------|----------------|--------------------|---------------------------------|------------------------------|----------------------|----------------------------|-------------------|----------------|
|                         | Solul Porti | ione dudwrited | outland Filled | oritional Vaccount | age Filled Stylick              | Lineary To 2009  Ode on Art  | Jete Page 1 30 12009 | stient of 30 7009  Near Se | Date Mean To Rate | Surveyed O'SO' |
| PHYSICIANS              |             |                |                |                    |                                 |                              |                      |                            |                   |                |
| CMO                     | 1.0         | 1.0            | 0.0            | 100%               | 0.0                             | 0.0                          | 0.0                  | 0.0                        | 0%                | 0.0            |
| Chief P&S               | 1.0         | 1.0            | 0.0            | 100%               | 0.0                             | 0.0                          | 0.0                  | 0.0                        | 0%                | 0.0            |
| Phys & Surgeon          | 16.5        | 17.0           | (0.5)          | 103%               | 0.0                             | 4.0                          | 0.0                  | 3.0                        | 18%               | 1.0            |
| TOTAL PHYSICIANS        | 18.5        | 19.0           | (0.5)          | 102.70%            | 0.0                             | 4.0                          | 0.0                  | 3.0                        | 15.79%            | 1.0            |
| MID-LEVELS              |             |                |                |                    |                                 |                              |                      |                            |                   |                |
| PA                      | 0.0         | 0.0            | 0.0            |                    | 0.0                             | 0.0                          | 0.0                  | 0.0                        |                   | 0.0            |
| NP                      | 0.0         | 0.0            | 0.0            |                    | 0.0                             | 0.0                          | 0.0                  | 0.0                        |                   | 0.0            |
| TOTAL MID-LEVELS        | 0.0         | 0.0            | 0.0            |                    | 0.0                             | 0.0                          | 0.0                  | 0.0                        |                   | 0.0            |
| NURSING                 |             |                |                |                    |                                 |                              |                      |                            |                   |                |
| SRN III                 | 4.0         | 4.0            | 0.0            | 100%               | 0.0                             | 0.0                          | 0.0                  | 1.0                        | 25%               | 0.0            |
| SRN II                  | 14.0        | 12.0           | 2.0            | 86%                | 1.0                             | 3.0                          | 1.0                  | 2.0                        | 17%               | 0.0            |
| RN                      | 114.9       | 92.0           | 22.9           | 80%                | 0.0                             | 7.0                          | 4.0                  | 10.0                       | 11%               | 7.0            |
| LVN                     | 47.1        | 37.0           | 10.1           | 79%                | 0.0                             | 17.0                         | 1.0                  | 2.0                        | 5%                | 0.0            |
| CNA                     | 0.0         | 0.0            | 0.0            |                    | 0.0                             | 0.0                          | 0.0                  | 0.0                        |                   | 0.0            |
| Psych Tech              | 34.9        | 28.0           | 6.9            | 80%                | 0.0                             | 6.0                          | 0.0                  | 1.0                        | 4%                | 0.0            |
| TOTAL NURSING           | 214.9       | 173.0          | 41.9           | 80.50%             | 1.0                             | 33.0                         | 6.0                  | 16.0                       | 9.25%             | 7.0            |
| PHARMACY                |             |                |                |                    |                                 |                              |                      |                            |                   |                |
| Pharmacist II           | 1.0         | 1.0            | 0.0            | 100%               | 0.0                             | 0.0                          | 0.0                  | 0.0                        | 0%                | 0.0            |
| Pharmacist I            | 4.0         | 4.0            | 0.0            | 100%               | 0.0                             | 2.0                          | 0.0                  | 1.0                        | 25%               | 0.0            |
| Pharmacist Tech         | 8.0         | 5.0            | 3.0            | 63%                | 0.0                             | 0.0                          | 0.0                  | 0.0                        | 0%                | 3.0            |
| TOTAL PHARMACY          | 13.0        | 10.0           | 3.0            | 76.92%             | 0.0                             | 2.0                          | 0.0                  | 1.0                        | 10.00%            | 3.0            |

<sup>\*</sup> Blanket positions include the following: Temporary Help, Retired Annuitants, Unauthorized Positions, and Long Term Sick.

| California Medical<br>Facility |            |                     |                 |                    | Budget Autho<br>ce Employment I | rity and                    |                      |                          |                     |                         |
|--------------------------------|------------|---------------------|-----------------|--------------------|---------------------------------|-----------------------------|----------------------|--------------------------|---------------------|-------------------------|
|                                | getal Post | tioned dreshervised | editions Filled | griftight Vaccount | age Filled Atherin              | Linearly 1917209  Aleen Ari | Jete Party 130 12009 | girni 9 30 72009 Near Se | Date Lord 9,30 Pods | Surveyed of Draw Silver |
| PHYSICIANS                     |            |                     |                 |                    |                                 |                             |                      |                          |                     |                         |
| СМО                            | 2.0        | 2.0                 | 0.0             | 100%               | 0.0                             | 0.0                         | 0.0                  | 0.0                      | 0%                  | 0.0                     |
| Chief P&S                      | 2.0        | 1.0                 | 1.0             | 50%                | 0.0                             | 0.0                         | 0.0                  | 0.0                      | 0%                  | 0.0                     |
| Phys & Surgeon                 | 18.0       | 18.0                | 0.0             | 100%               | 0.0                             | 1.0                         | 0.0                  | 2.0                      | 11%                 | 1.0                     |
| TOTAL PHYSICIANS               | 22.0       | 21.0                | 1.0             | 95.45%             | 0.0                             | 1.0                         | 0.0                  | 2.0                      | 9.52%               | 1.0                     |
| MID-LEVELS                     |            |                     |                 |                    |                                 |                             |                      |                          |                     |                         |
| PA                             | 4.0        | 4.0                 | 0.0             | 100%               | 0.0                             | 0.0                         | 0.0                  | 0.0                      | 0%                  | 0.0                     |
| NP                             | 3.0        | 3.0                 | 0.0             | 100%               | 0.0                             | 0.0                         | 0.0                  | 0.0                      | 0%                  | 0.0                     |
| TOTAL MID-LEVELS               | 7.0        | 7.0                 | 0.0             | 100.00%            | 0.0                             | 0.0                         | 0.0                  | 0.0                      | 0.00%               | 0.0                     |
| NURSING                        |            |                     |                 |                    |                                 |                             |                      |                          |                     |                         |
| SRN III                        | 8.0        | 5.0                 | 3.0             | 63%                | 0.0                             | 1.0                         | 0.0                  | 0.0                      | 0%                  | 0.0                     |
| SRN II                         | 19.6       | 17.0                | 2.6             | 87%                | 0.0                             | 5.0                         | 0.0                  | 2.0                      | 12%                 | 0.0                     |
| RN                             | 158.5      | 139.0               | 19.5            | 88%                | 0.0                             | 21.0                        | 3.0                  | 12.0                     | 9%                  | 11.0                    |
| LVN                            | 47.2       | 39.0                | 8.2             | 83%                | 0.0                             | 8.0                         | 0.0                  | 4.0                      | 10%                 | 0.0                     |
| CNA                            | 21.0       | 18.0                | 3.0             | 86%                | 0.0                             | 11.0                        | 0.0                  | 0.0                      | 0%                  | 3.0                     |
| Psych Tech                     | 51.0       | 34.0                | 17.0            | 67%                | 0.0                             | 4.0                         | 1.0                  | 1.0                      | 3%                  | 0.0                     |
| TOTAL NURSING                  | 305.3      | 252.0               | 53.3            | 82.54%             | 0.0                             | 50.0                        | 4.0                  | 19.0                     | 7.54%               | 14.0                    |
| PHARMACY                       |            |                     |                 |                    |                                 |                             |                      |                          |                     |                         |
| Pharmacist II                  | 2.0        | 1.0                 | 1.0             | 50%                | 0.0                             | 0.0                         | 0.0                  | 0.0                      | 0%                  | 0.0                     |
| Pharmacist I                   | 12.5       | 5.0                 | 7.5             | 40%                | 0.0                             | 1.0                         | 0.0                  | 1.0                      | 20%                 | 1.0                     |
| Pharmacist Tech                | 14.0       | 12.0                | 2.0             | 86%                | 0.0                             | 3.0                         | 0.0                  | 1.0                      | 8%                  | 2.0                     |
| TOTAL PHARMACY                 | 28.5       | 18.0                | 10.5            | 63.16%             | 0.0                             | 4.0                         | 0.0                  | 2.0                      | 11.11%              | 3.0                     |

<sup>\*</sup> Blanket positions include the following: Temporary Help, Retired Annuitants, Unauthorized Positions, and Long Term Sick.

California State Prison -(Data source -- Budget Authority and Corcoran State Controller's Office Employment History Records) Ford Positions of butterized Vean Sig Date Sunwoven Botel Positions Vacant Separation, 9, 30, 2009 1011200 . 9 To 1200° Total Positions Filled Toll Page . 9 Tol Page Postitions Filed in the Rede Pencentuge 9/1/2019 9/20/2019 9/1/2019 19/20/2019 Perecentage Filled Andrewent Near To Pate dra parte to the state of the s Near Tr Pate Separationa **PHYSICIANS** CMO 1.0 1.0 0.0 100% 0.0 0.0 0.0 0.0 0% 0.0 1.0 Chief P&S 1.0 0.0 100% 0.0 0.0 0.0 0.0 0% 0.0 Phys & Surgeon 12.5 10.0 2.5 80% 1.0 3.0 0.0 0.0 0% 3.0 TOTAL PHYSICIANS 14.5 12.0 2.5 82.76% 1.0 3.0 0.0 0.0 0.00% 3.0 **MID-LEVELS** 0.0 PA 0.0 0.0 0.0 0.0 0.0 0.0 0.0 NP 1.0 1.0 0.0 100% 0.0 0.0 0.0 0.0 0% 0.0 TOTAL MID-LEVELS 1.0 1.0 0.0 100.00% 0.0 0.0 0.0 0.0 0.00% 0.0 **NURSING** SRN III 4.0 4.0 0.0 100% 0.0 0.0 0.0 0.0 0.0 0% SRN II 15.0 13.0 2.0 87% 0.0 3.0 0.0 15% 0.0 2.0 RN 117.5 102.0 15.5 87% 0.0 14.0 0.0 2.0 2% 1.0 41.0 6.5 86% 0.0 5.0 1.0 4.0 2.0 LVN 47.5 10% **CNA** 0.0 0.0 0.0 0.0 0.0 0.0 0.0 0.0 Psych Tech 38.6 36.0 2.6 93% 0.0 1.0 0.0 0.0 0% 0.0 TOTAL NURSING 222.6 196.0 26.6 88.05% 0.0 23.0 1.0 8.0 4.08% 3.0 **PHARMACY** Pharmacist II 1.0 1.0 0.0 100% 0.0 0.0 0.0 0.0 0% 0.0 Pharmacist I 5.1 5.0 0.1 98% 0.0 0.0 0.0 0.0 0% 0.0 Pharmacist Tech 7.1 6.0 1.1 85% 0.0 7.0 0.0 0.0 0% 2.0 13.2 12.0 1.2 0.0 7.0 0.0 0.00% 2.0 TOTAL PHARMACY 90.91% 0.0