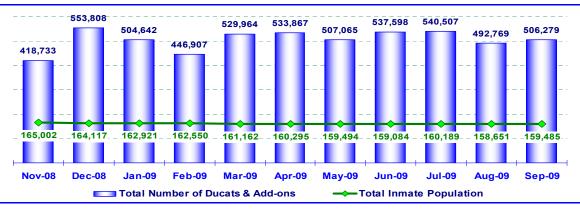

#### **Results Explanation:**

Refer to pages 4-6.

**September Inmate Population** (excludes out-of-state inmates):

159,485

|                         | Medical                | Mental Health          | <b>Dental</b>         | Diagnostic/Specialty        | TOTAL                  |
|-------------------------|------------------------|------------------------|-----------------------|-----------------------------|------------------------|
|                         | (% of Medical)         | (% of Mental Health)   | (% of Dental)         | (% of Diagnostic/Specialty) | (% of Total)           |
| Total Ducats & Add-ons: | 213,521                | 137,740                | 52,953                | 102,065                     | 506,279                |
| Inmate Refusals:        | <b>5,254</b> (2.5%)    | <b>14,284</b> (10.4%)  | <b>2,167</b> (4.1%)   | <b>3,404</b> (3.3%)         | <b>25,109</b> (5.0%)   |
| Inmates Seen:           | <b>190,958</b> (89.4%) | <b>105,348</b> (76.5%) | <b>45,082</b> (85.1%) | <b>91,663</b> (89.8%)       | <b>433,051</b> (85.5%) |
| Inmates Not Seen:       | <b>17,260</b> (8.1%)   | <b>17,909</b> (13.0%)  | <b>5,663</b> (10.7%)  | <b>6,987</b> (6.8%)         | <b>47,819</b> (9.4%)   |
| Not Seen Due to         | 2,122                  | 2,570                  | 654                   | 621                         | 5,967                  |
| Custody:                | (1.0%)                 | (1.9%)                 | (1.2%)                | (0.6%)                      | (1.2%)                 |
| Not Seen Due to         | 10,517                 | 9,071                  | 3,348                 | 3,790                       | 26,726                 |
| Provider:               | (4.9%)                 | (6.6%)                 | (6.3%)                | (3.7%)                      | (5.3%)                 |
| Not Seen Due to Other:  | 4,621                  | 6,268                  | 1,661                 | 2,576                       | 15,126                 |
|                         | (2.2%)                 | (4.6%)                 | (3.1%)                | (2.5%)                      | (3.0%)                 |

On-Site Specialty Care: 19,676 Off-Site Specialty Care: 7,225 Average Number of Inmates per Scheduled Transport: 2.26

**Note:** Outcome data should achieve the following balance: Ducats + Add-ons = Refusals + Seen + Not Seen. The totals above are for all 33 institutions, two of which did not achieve that balance for September. Corrections Services Division staff continues to work with institutions to improve accuracy.

#### **Results Explanation**

In September, institutions recorded a total of 506,279 ducats and add-ons (up from 492,769 in August). Of those, 433,051 were seen, 25,109 resulted in inmate refusals and 47,819 were categorized under *Inmates Not Seen* as follows: 5,967 for custody reasons, 26,726 for provider reasons, and 15,126 for other reasons.