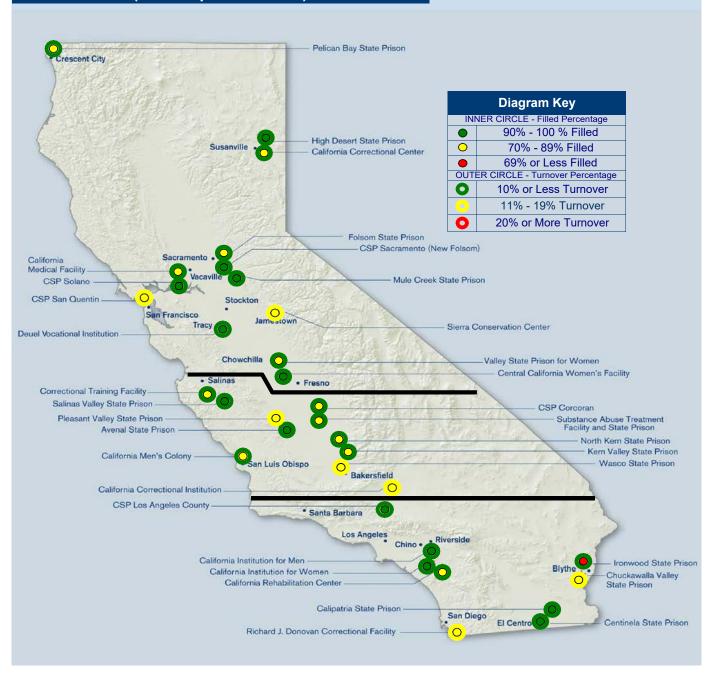

The November 2009 Monthly Report includes performance metrics for the following TPA initiatives:

| GOAL 1 | Objective 1.2 – Timely Access to Health Care Services                                                                                                                                                                                   |
|--------|-----------------------------------------------------------------------------------------------------------------------------------------------------------------------------------------------------------------------------------------|
| GOAL 2 | Objective 2.4 – Invoice Processing                                                                                                                                                                                                      |
| GOAL 3 | Objective 3.1 – Vacancy and Turnover Rates for Physicians and Nurses                                                                                                                                                                    |
| GOAL 4 | Objective 4.1 - Clinical Quality Measurement and Evaluation Program Objective 4.3 – Medical Peer Review and Discipline Objective 4.4 – Medical Oversight Program Objective 4.5 – Inmate Health Care Appeals and Habeas Corpus Petitions |
| GOAL 5 | Objective 5.1 – Pharmacy Services                                                                                                                                                                                                       |