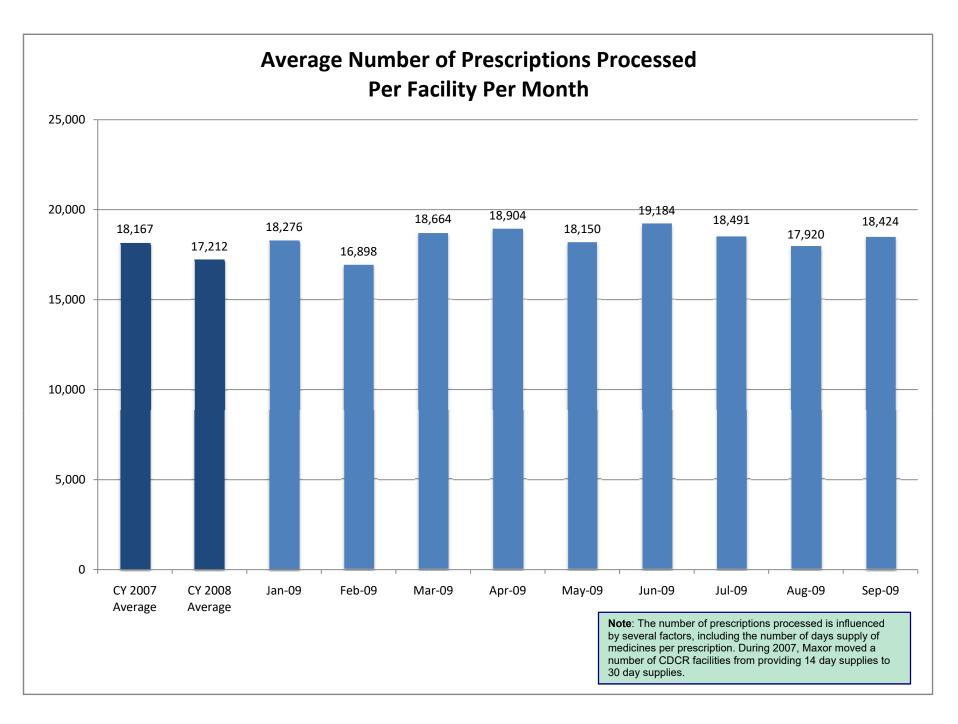

<sup>\*</sup> Blanket positions include the following: Temporary Help, Retired Annuitants, Unauthorized Positions, and Long Term Sick.

| California Rehabilitation<br>Center |            |                   | State          |         | EMBER 2009 Budget Author ce Employment ) | rity and |                    |                          |                  |                                                                                                                                                                                                                                                                                                                                                                                                                                                                                                                                                                                                                                                                                                                                                                                                                                                                                                                                                                                                                                                                                                                                                                                                                                                                                                                                                                                                                                                                                                                                                                                                                                                                                                                                                                                                                                                                                                                                                                                                                                                                                                                                |
|-------------------------------------|------------|-------------------|----------------|---------|------------------------------------------|----------|--------------------|--------------------------|------------------|--------------------------------------------------------------------------------------------------------------------------------------------------------------------------------------------------------------------------------------------------------------------------------------------------------------------------------------------------------------------------------------------------------------------------------------------------------------------------------------------------------------------------------------------------------------------------------------------------------------------------------------------------------------------------------------------------------------------------------------------------------------------------------------------------------------------------------------------------------------------------------------------------------------------------------------------------------------------------------------------------------------------------------------------------------------------------------------------------------------------------------------------------------------------------------------------------------------------------------------------------------------------------------------------------------------------------------------------------------------------------------------------------------------------------------------------------------------------------------------------------------------------------------------------------------------------------------------------------------------------------------------------------------------------------------------------------------------------------------------------------------------------------------------------------------------------------------------------------------------------------------------------------------------------------------------------------------------------------------------------------------------------------------------------------------------------------------------------------------------------------------|
|                                     | Solul Post | hour of the Hilad | skirent Filled |         |                                          |          | pate Mental School | stient 9 30 2009 Near Se | Dete Men Jo Pate | Junearen de de la constante de |
| PHYSICIANS                          |            |                   |                |         |                                          |          |                    |                          |                  |                                                                                                                                                                                                                                                                                                                                                                                                                                                                                                                                                                                                                                                                                                                                                                                                                                                                                                                                                                                                                                                                                                                                                                                                                                                                                                                                                                                                                                                                                                                                                                                                                                                                                                                                                                                                                                                                                                                                                                                                                                                                                                                                |
| СМО                                 | 1.0        | 0.0               | 1.0            | 0%      | 0.0                                      | 0.0      | 1.0                | 1.0                      |                  | 0.0                                                                                                                                                                                                                                                                                                                                                                                                                                                                                                                                                                                                                                                                                                                                                                                                                                                                                                                                                                                                                                                                                                                                                                                                                                                                                                                                                                                                                                                                                                                                                                                                                                                                                                                                                                                                                                                                                                                                                                                                                                                                                                                            |
| Chief P&S                           | 1.0        | 1.0               | 0.0            | 100%    | 0.0                                      | 0.0      | 0.0                | 0.0                      | 0%               | 0.0                                                                                                                                                                                                                                                                                                                                                                                                                                                                                                                                                                                                                                                                                                                                                                                                                                                                                                                                                                                                                                                                                                                                                                                                                                                                                                                                                                                                                                                                                                                                                                                                                                                                                                                                                                                                                                                                                                                                                                                                                                                                                                                            |
| Phys & Surgeon                      | 9.0        | 9.0               | 0.0            | 100%    | 0.0                                      | 1.0      | 0.0                | 0.0                      | 0%               | 0.0                                                                                                                                                                                                                                                                                                                                                                                                                                                                                                                                                                                                                                                                                                                                                                                                                                                                                                                                                                                                                                                                                                                                                                                                                                                                                                                                                                                                                                                                                                                                                                                                                                                                                                                                                                                                                                                                                                                                                                                                                                                                                                                            |
| TOTAL PHYSICIANS                    | 11.0       | 10.0              | 1.0            | 90.91%  | 0.0                                      | 1.0      | 1.0                | 1.0                      | 10.00%           | 0.0                                                                                                                                                                                                                                                                                                                                                                                                                                                                                                                                                                                                                                                                                                                                                                                                                                                                                                                                                                                                                                                                                                                                                                                                                                                                                                                                                                                                                                                                                                                                                                                                                                                                                                                                                                                                                                                                                                                                                                                                                                                                                                                            |
| MID-LEVELS                          |            |                   |                |         |                                          |          |                    |                          |                  |                                                                                                                                                                                                                                                                                                                                                                                                                                                                                                                                                                                                                                                                                                                                                                                                                                                                                                                                                                                                                                                                                                                                                                                                                                                                                                                                                                                                                                                                                                                                                                                                                                                                                                                                                                                                                                                                                                                                                                                                                                                                                                                                |
| PA                                  | 0.0        | 0.0               | 0.0            |         | 0.0                                      | 0.0      | 0.0                | 0.0                      |                  | 0.0                                                                                                                                                                                                                                                                                                                                                                                                                                                                                                                                                                                                                                                                                                                                                                                                                                                                                                                                                                                                                                                                                                                                                                                                                                                                                                                                                                                                                                                                                                                                                                                                                                                                                                                                                                                                                                                                                                                                                                                                                                                                                                                            |
| NP                                  | 0.0        | 0.0               | 0.0            |         | 0.0                                      | 0.0      | 0.0                | 0.0                      |                  | 0.0                                                                                                                                                                                                                                                                                                                                                                                                                                                                                                                                                                                                                                                                                                                                                                                                                                                                                                                                                                                                                                                                                                                                                                                                                                                                                                                                                                                                                                                                                                                                                                                                                                                                                                                                                                                                                                                                                                                                                                                                                                                                                                                            |
| TOTAL MID-LEVELS                    | 0.0        | 0.0               | 0.0            |         | 0.0                                      | 0.0      | 0.0                | 0.0                      |                  | 0.0                                                                                                                                                                                                                                                                                                                                                                                                                                                                                                                                                                                                                                                                                                                                                                                                                                                                                                                                                                                                                                                                                                                                                                                                                                                                                                                                                                                                                                                                                                                                                                                                                                                                                                                                                                                                                                                                                                                                                                                                                                                                                                                            |
| NURSING                             |            |                   |                |         |                                          |          |                    |                          |                  |                                                                                                                                                                                                                                                                                                                                                                                                                                                                                                                                                                                                                                                                                                                                                                                                                                                                                                                                                                                                                                                                                                                                                                                                                                                                                                                                                                                                                                                                                                                                                                                                                                                                                                                                                                                                                                                                                                                                                                                                                                                                                                                                |
| SRN III                             | 1.0        | 1.0               | 0.0            | 100%    | 0.0                                      | 0.0      | 0.0                | 0.0                      | 0%               | 0.0                                                                                                                                                                                                                                                                                                                                                                                                                                                                                                                                                                                                                                                                                                                                                                                                                                                                                                                                                                                                                                                                                                                                                                                                                                                                                                                                                                                                                                                                                                                                                                                                                                                                                                                                                                                                                                                                                                                                                                                                                                                                                                                            |
| SRN II                              | 11.5       | 10.0              | 1.5            | 87%     | 0.0                                      | 1.0      | 1.0                | 1.0                      | 10%              | 0.0                                                                                                                                                                                                                                                                                                                                                                                                                                                                                                                                                                                                                                                                                                                                                                                                                                                                                                                                                                                                                                                                                                                                                                                                                                                                                                                                                                                                                                                                                                                                                                                                                                                                                                                                                                                                                                                                                                                                                                                                                                                                                                                            |
| RN                                  | 27.8       | 24.0              | 3.8            | 86%     | 0.0                                      | 4.0      | 0.0                | 2.0                      | 8%               | 7.0                                                                                                                                                                                                                                                                                                                                                                                                                                                                                                                                                                                                                                                                                                                                                                                                                                                                                                                                                                                                                                                                                                                                                                                                                                                                                                                                                                                                                                                                                                                                                                                                                                                                                                                                                                                                                                                                                                                                                                                                                                                                                                                            |
| LVN                                 | 22.7       | 20.0              | 2.7            | 88%     | 1.0                                      | 1.0      | 0.0                | 1.0                      | 5%               | 3.0                                                                                                                                                                                                                                                                                                                                                                                                                                                                                                                                                                                                                                                                                                                                                                                                                                                                                                                                                                                                                                                                                                                                                                                                                                                                                                                                                                                                                                                                                                                                                                                                                                                                                                                                                                                                                                                                                                                                                                                                                                                                                                                            |
| CNA                                 | 0.0        | 0.0               | 0.0            |         | 0.0                                      | 0.0      | 0.0                | 0.0                      |                  | 0.0                                                                                                                                                                                                                                                                                                                                                                                                                                                                                                                                                                                                                                                                                                                                                                                                                                                                                                                                                                                                                                                                                                                                                                                                                                                                                                                                                                                                                                                                                                                                                                                                                                                                                                                                                                                                                                                                                                                                                                                                                                                                                                                            |
| Psych Tech                          | 3.0        | 3.0               | 0.0            | 100%    | 0.0                                      | 1.0      | 0.0                | 0.0                      | 0%               | 0.0                                                                                                                                                                                                                                                                                                                                                                                                                                                                                                                                                                                                                                                                                                                                                                                                                                                                                                                                                                                                                                                                                                                                                                                                                                                                                                                                                                                                                                                                                                                                                                                                                                                                                                                                                                                                                                                                                                                                                                                                                                                                                                                            |
| TOTAL NURSING                       | 66.0       | 58.0              | 8.0            | 87.88%  | 1.0                                      | 7.0      | 1.0                | 4.0                      | 6.90%            | 10.0                                                                                                                                                                                                                                                                                                                                                                                                                                                                                                                                                                                                                                                                                                                                                                                                                                                                                                                                                                                                                                                                                                                                                                                                                                                                                                                                                                                                                                                                                                                                                                                                                                                                                                                                                                                                                                                                                                                                                                                                                                                                                                                           |
| PHARMACY                            |            |                   |                |         |                                          |          |                    |                          |                  |                                                                                                                                                                                                                                                                                                                                                                                                                                                                                                                                                                                                                                                                                                                                                                                                                                                                                                                                                                                                                                                                                                                                                                                                                                                                                                                                                                                                                                                                                                                                                                                                                                                                                                                                                                                                                                                                                                                                                                                                                                                                                                                                |
| Pharmacist II                       | 1.0        | 1.0               | 0.0            | 100%    | 0.0                                      | 0.0      | 0.0                | 0.0                      | 0%               | 0.0                                                                                                                                                                                                                                                                                                                                                                                                                                                                                                                                                                                                                                                                                                                                                                                                                                                                                                                                                                                                                                                                                                                                                                                                                                                                                                                                                                                                                                                                                                                                                                                                                                                                                                                                                                                                                                                                                                                                                                                                                                                                                                                            |
| Pharmacist I                        | 2.0        | 2.0               | 0.0            | 100%    | 0.0                                      | 3.0      | 0.0                | 1.0                      | 50%              | 2.0                                                                                                                                                                                                                                                                                                                                                                                                                                                                                                                                                                                                                                                                                                                                                                                                                                                                                                                                                                                                                                                                                                                                                                                                                                                                                                                                                                                                                                                                                                                                                                                                                                                                                                                                                                                                                                                                                                                                                                                                                                                                                                                            |
| Pharmacist Tech                     | 2.3        | 3.0               | (0.7)          | 130%    | 0.0                                      | 0.0      | 0.0                | 0.0                      | 0%               | 1.0                                                                                                                                                                                                                                                                                                                                                                                                                                                                                                                                                                                                                                                                                                                                                                                                                                                                                                                                                                                                                                                                                                                                                                                                                                                                                                                                                                                                                                                                                                                                                                                                                                                                                                                                                                                                                                                                                                                                                                                                                                                                                                                            |
| TOTAL PHARMACY                      | 5.3        | 6.0               | (0.7)          | 113.21% | 0.0                                      | 3.0      | 0.0                | 1.0                      | 16.67%           | 3.0                                                                                                                                                                                                                                                                                                                                                                                                                                                                                                                                                                                                                                                                                                                                                                                                                                                                                                                                                                                                                                                                                                                                                                                                                                                                                                                                                                                                                                                                                                                                                                                                                                                                                                                                                                                                                                                                                                                                                                                                                                                                                                                            |

<sup>\*</sup> Blanket positions include the following: Temporary Help, Retired Annuitants, Unauthorized Positions, and Long Term Sick.

| Correctional Training Facility |            |                    | State             | (Data source<br>Controller's Offi | Budget Autho     | •                  |                     |                           |                       |                          |
|--------------------------------|------------|--------------------|-------------------|-----------------------------------|------------------|--------------------|---------------------|---------------------------|-----------------------|--------------------------|
|                                | Hotal Posi | tioned drugterized | editions of these | orditional Vaccount               | age Filed dappin | twenty 10 7000 for | Jete Petri Jan 1909 | phick of 180 1800 St. St. | Detection of Tal Rock | Furnance Propries Street |
| PHYSICIANS                     |            |                    |                   |                                   |                  |                    |                     |                           |                       |                          |
| СМО                            | 1.0        | 1.0                | 0.0               | 100%                              | 0.0              | 0.0                | 0.0                 | 0.0                       | 0%                    | 0.0                      |
| Chief P&S                      | 1.0        | 1.0                | 0.0               | 100%                              | 0.0              | 0.0                | 0.0                 | 0.0                       | 0%                    | 0.0                      |
| Phys & Surgeon                 | 11.0       | 9.0                | 2.0               | 82%                               | 1.0              | 5.0                | 0.0                 | 2.0                       | 22%                   | 3.0                      |
| TOTAL PHYSICIANS               | 13.0       | 11.0               | 2.0               | 84.62%                            | 1.0              | 5.0                | 0.0                 | 2.0                       | 18.18%                | 3.0                      |
| MID-LEVELS                     |            |                    |                   |                                   |                  |                    |                     |                           |                       |                          |
| PA                             | 2.0        | 1.0                | 1.0               | 50%                               | 0.0              | 1.0                | 0.0                 | 0.0                       | 0%                    | 1.0                      |
| NP                             | 1.0        | 0.0                | 1.0               | 0%                                | 0.0              | 0.0                | 0.0                 | 1.0                       |                       | 0.0                      |
| TOTAL MID-LEVELS               | 3.0        | 1.0                | 2.0               | 33.33%                            | 0.0              | 1.0                | 0.0                 | 1.0                       | 100.00%               | 1.0                      |
| NURSING                        |            |                    |                   |                                   |                  |                    |                     |                           |                       |                          |
| SRN III                        | 1.0        | 1.0                | 0.0               | 100%                              | 0.0              | 0.0                | 0.0                 | 0.0                       | 0%                    | 0.0                      |
| SRN II                         | 11.5       | 5.0                | 6.5               | 43%                               | 0.0              | 2.0                | 0.0                 | 0.0                       | 0%                    | 0.0                      |
| RN                             | 42.1       | 36.0               | 6.1               | 86%                               | 1.0              | 14.0               | 1.0                 | 1.0                       | 3%                    | 3.0                      |
| LVN                            | 40.2       | 31.0               | 9.2               | 77%                               | 0.0              | 13.0               | 1.0                 | 3.0                       | 10%                   | 1.0                      |
| CNA                            | 0.0        | 0.0                | 0.0               |                                   | 0.0              | 0.0                | 0.0                 | 0.0                       |                       | 0.0                      |
| Psych Tech                     | 10.1       | 10.0               | 0.1               | 99%                               | 0.0              | 1.0                | 0.0                 | 0.0                       | 0%                    | 0.0                      |
| TOTAL NURSING                  | 104.9      | 83.0               | 21.9              | 79.12%                            | 1.0              | 30.0               | 2.0                 | 4.0                       | 4.82%                 | 4.0                      |
| PHARMACY                       |            |                    |                   |                                   |                  |                    |                     |                           |                       |                          |
| Pharmacist II                  | 1.0        | 0.0                | 1.0               | 0%                                | 0.0              | 0.0                | 0.0                 | 0.0                       |                       | 0.0                      |
| Pharmacist I                   | 3.0        | 3.0                | 0.0               | 100%                              | 0.0              | 0.0                | 0.0                 | 0.0                       | 0%                    | 1.0                      |
| Pharmacist Tech                | 3.2        | 3.0                | 0.2               | 94%                               | 0.0              | 4.0                | 0.0                 | 0.0                       | 0%                    | 4.0                      |
| TOTAL PHARMACY                 | 7.2        | 6.0                | 1.2               | 83.33%                            | 0.0              | 4.0                | 0.0                 | 0.0                       | 0.00%                 | 5.0                      |

<sup>\*</sup> Blanket positions include the following: Temporary Help, Retired Annuitants, Unauthorized Positions, and Long Term Sick.

Chuckawalla Valley State (Data source -- Budget Authority and **Prison** State Controller's Office Employment History Records) Ford Positions of butterized Vean Sig Date Sunwoven Botel Positions Vacant Soportations, 9, 30, 2009 1011200 - 1501200° Total Positions Filled Postitioned Filed in the Toll Page . 9 Tol Page Rede Pencentuge 9/1/2019 9/20/2019 9/1/2019 - 9/20/2019 Perecutage Filled Appointment Near To Pate Near To Pate dra parte to the state of the s Separationa **PHYSICIANS** CMO 1.0 1.0 0.0 100% 0.0 0.0 0.0 0.0 0% 0.0 1.0 1.0 0% Chief P&S 0.0 0.0 0.0 0.0 0.0 0.0 Phys & Surgeon 4.0 2.0 2.0 50% 0.0 3.0 0.0 1.0 50% 0.0 TOTAL PHYSICIANS 6.0 3.0 3.0 50.00% 0.0 3.0 0.0 1.0 33.33% 0.0 **MID-LEVELS** 0.0 PA 0.0 0.0 0.0 0.0 0.0 0.0 0.0 NP 3.0 2.0 1.0 67% 0.0 0.0 0.0 0.0 0% 0.0 TOTAL MID-LEVELS 3.0 2.0 1.0 66.67% 0.0 0.0 0.0 0.0 0.00% 0.0 **NURSING** SRN III 1.0 1.0 0.0 100% 0.0 0.0 0.0 0.0 0% 0.0 1.0 SRN II 5.5 52% 0.0 3.0 1.0 17% 0.0 11.5 6.0 RN 27.1 22.0 5.1 81% 0.0 10.0 0.0 3.0 14% 0.0 18.0 14.0 4.0 78% 0.0 1.0 1.0 1.0 7% 1.0 LVN **CNA** 0.0 0.0 0.0 0.0 0.0 0.0 0.0 0.0 Psych Tech 5.5 5.0 0.5 91% 0.0 2.0 0.0 0.0 0% 0.0 TOTAL NURSING 63.1 48.0 15.1 76.07% 0.0 16.0 2.0 5.0 10.42% 1.0 **PHARMACY** Pharmacist II 1.0 0.0 1.0 0% 0.0 0.0 0.0 0.0 0.0 Pharmacist I 0.0 0.0 0.0 0.0 0.0 0.0 0.0 0.0 Pharmacist Tech 2.0 2.0 0.0 100% 0.0 1.0 0.0 0.0 0% 0.0 3.0 2.0 1.0 0.0 1.0 0.0 0.00% 0.0 TOTAL PHARMACY 66.67% 0.0