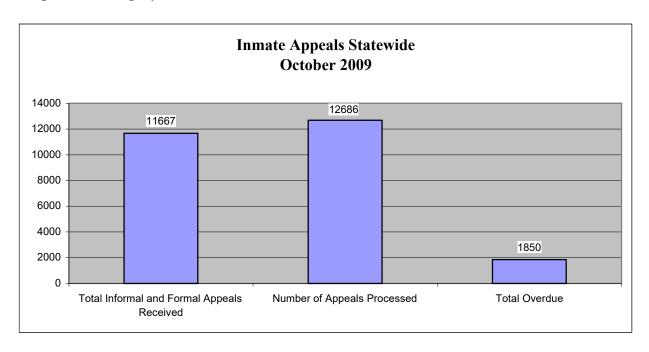

<sup>\*</sup> Blanket positions include the following: Temporary Help, Retired Annuitants, Unauthorized Positions, and Long Term Sick.

| Central California<br>Women's Facility |            |                    | State |         | EMBER 2009 Budget Author | rity and |                          |                                               |                   |                 |
|----------------------------------------|------------|--------------------|-------|---------|--------------------------|----------|--------------------------|-----------------------------------------------|-------------------|-----------------|
| women's Facility                       | Solul Post | tioned druburnized |       |         |                          |          | Dete Parket of 130 12009 | gliere 9 30 2009 Weet 56                      | Date Meet of Pate | Olizon Perities |
| PHYSICIANS                             |            |                    | ,     |         |                          | ,        |                          | <u>,                                     </u> |                   |                 |
| СМО                                    | 1.0        | 1.0                | 0.0   | 100%    | 0.0                      | 1.0      | 0.0                      | 0.0                                           | 0%                | 0.0             |
| Chief P&S                              | 1.0        | 1.0                | 0.0   | 100%    | 0.0                      | 1.0      | 0.0                      | 0.0                                           | 0%                | 0.0             |
| Phys & Surgeon                         | 10.5       | 11.0               | (0.5) | 105%    | 1.0                      | 8.0      | 0.0                      | 4.0                                           | 36%               | 0.0             |
| TOTAL PHYSICIANS                       | 12.5       | 13.0               | (0.5) | 104.00% | 1.0                      | 10.0     | 0.0                      | 4.0                                           | 30.77%            | 0.0             |
| MID-LEVELS                             |            |                    |       |         |                          |          |                          |                                               |                   |                 |
| PA                                     | 0.0        | 0.0                | 0.0   |         | 0.0                      | 0.0      | 0.0                      | 0.0                                           |                   | 0.0             |
| NP                                     | 2.0        | 2.0                | 0.0   | 100%    | 0.0                      | 1.0      | 0.0                      | 0.0                                           | 0%                | 0.0             |
| TOTAL MID-LEVELS                       | 2.0        | 2.0                | 0.0   | 100.00% | 0.0                      | 1.0      | 0.0                      | 0.0                                           | 0.00%             | 0.0             |
| NURSING                                |            |                    |       |         |                          |          |                          |                                               |                   |                 |
| SRN III                                | 1.0        | 1.0                | 0.0   | 100%    | 0.0                      | 0.0      | 0.0                      | 0.0                                           | 0%                | 0.0             |
| SRN II                                 | 11.5       | 10.0               | 1.5   | 87%     | 0.0                      | 1.0      | 0.0                      | 1.0                                           | 10%               | 0.0             |
| RN                                     | 45.3       | 43.0               | 2.3   | 95%     | 0.0                      | 6.0      | 0.0                      | 2.0                                           | 5%                | 2.0             |
| LVN                                    | 43.1       | 40.0               | 3.1   | 93%     | 0.0                      | 5.0      | 0.0                      | 0.0                                           | 0%                | 2.0             |
| CNA                                    | 0.0        | 0.0                | 0.0   |         | 0.0                      | 0.0      | 0.0                      | 0.0                                           |                   | 0.0             |
| Psych Tech                             | 9.0        | 8.0                | 1.0   | 89%     | 0.0                      | 0.0      | 0.0                      | 0.0                                           | 0%                | 0.0             |
| TOTAL NURSING                          | 109.9      | 102.0              | 7.9   | 92.81%  | 0.0                      | 12.0     | 0.0                      | 3.0                                           | 2.94%             | 4.0             |
| PHARMACY                               |            |                    |       |         |                          |          |                          |                                               |                   |                 |
| Pharmacist II                          | 1.0        | 1.0                | 0.0   | 100%    | 0.0                      | 0.0      | 0.0                      | 0.0                                           | 0%                | 0.0             |
| Pharmacist I                           | 2.1        | 1.0                | 1.1   | 48%     | 0.0                      | 0.0      | 0.0                      | 0.0                                           | 0%                | 1.0             |
| Pharmacist Tech                        | 3.0        | 3.0                | 0.0   | 100%    | 0.0                      | 8.0      | 0.0                      | 0.0                                           | 0%                | 8.0             |
| TOTAL PHARMACY                         | 6.1        | 5.0                | 1.1   | 81.97%  | 0.0                      | 8.0      | 0.0                      | 0.0                                           | 0.00%             | 9.0             |

<sup>\*</sup> Blanket positions include the following: Temporary Help, Retired Annuitants, Unauthorized Positions, and Long Term Sick.

| Centinela State Prison |             |                 |                | (Data source<br>Controller's Offi | Budget Autho<br>ce Employment I | •                                                                                                                                                                                                                                                                                                                                                                                                                                                                                                                                                                                                                                                                                                                                                                                                                                                                                                                                                                                                                                                                                                                                                                                                                                                                                                                                                                                                                                                                                                                                                                                                                                                                                                                                                                                                                                                                                                                                                                                                                                                                                                                             |                      |                            |                      |               |
|------------------------|-------------|-----------------|----------------|-----------------------------------|---------------------------------|-------------------------------------------------------------------------------------------------------------------------------------------------------------------------------------------------------------------------------------------------------------------------------------------------------------------------------------------------------------------------------------------------------------------------------------------------------------------------------------------------------------------------------------------------------------------------------------------------------------------------------------------------------------------------------------------------------------------------------------------------------------------------------------------------------------------------------------------------------------------------------------------------------------------------------------------------------------------------------------------------------------------------------------------------------------------------------------------------------------------------------------------------------------------------------------------------------------------------------------------------------------------------------------------------------------------------------------------------------------------------------------------------------------------------------------------------------------------------------------------------------------------------------------------------------------------------------------------------------------------------------------------------------------------------------------------------------------------------------------------------------------------------------------------------------------------------------------------------------------------------------------------------------------------------------------------------------------------------------------------------------------------------------------------------------------------------------------------------------------------------------|----------------------|----------------------------|----------------------|---------------|
|                        | Solul Posti | ioned dudwrited | outland Filled | oritional Vaccount                | age Filled Stylick              | Lineary To 2009  Ode of The Control | Jete Page 1 30 12009 | stient of 30 7009  Near Se | Date Light 9 30 2009 | July Politica |
| PHYSICIANS             |             |                 |                |                                   |                                 |                                                                                                                                                                                                                                                                                                                                                                                                                                                                                                                                                                                                                                                                                                                                                                                                                                                                                                                                                                                                                                                                                                                                                                                                                                                                                                                                                                                                                                                                                                                                                                                                                                                                                                                                                                                                                                                                                                                                                                                                                                                                                                                               |                      |                            |                      |               |
| CMO                    | 1.0         | 1.0             | 0.0            | 100%                              | 0.0                             | 0.0                                                                                                                                                                                                                                                                                                                                                                                                                                                                                                                                                                                                                                                                                                                                                                                                                                                                                                                                                                                                                                                                                                                                                                                                                                                                                                                                                                                                                                                                                                                                                                                                                                                                                                                                                                                                                                                                                                                                                                                                                                                                                                                           | 0.0                  | 0.0                        | 0%                   | 0.0           |
| Chief P&S              | 1.0         | 0.0             | 1.0            | 0%                                | 0.0                             | 0.0                                                                                                                                                                                                                                                                                                                                                                                                                                                                                                                                                                                                                                                                                                                                                                                                                                                                                                                                                                                                                                                                                                                                                                                                                                                                                                                                                                                                                                                                                                                                                                                                                                                                                                                                                                                                                                                                                                                                                                                                                                                                                                                           | 0.0                  | 0.0                        |                      | 0.0           |
| Phys & Surgeon         | 6.0         | 5.0             | 1.0            | 83%                               | 0.0                             | 1.0                                                                                                                                                                                                                                                                                                                                                                                                                                                                                                                                                                                                                                                                                                                                                                                                                                                                                                                                                                                                                                                                                                                                                                                                                                                                                                                                                                                                                                                                                                                                                                                                                                                                                                                                                                                                                                                                                                                                                                                                                                                                                                                           | 0.0                  | 1.0                        | 20%                  | 1.0           |
| TOTAL PHYSICIANS       | 8.0         | 6.0             | 2.0            | 75.00%                            | 0.0                             | 1.0                                                                                                                                                                                                                                                                                                                                                                                                                                                                                                                                                                                                                                                                                                                                                                                                                                                                                                                                                                                                                                                                                                                                                                                                                                                                                                                                                                                                                                                                                                                                                                                                                                                                                                                                                                                                                                                                                                                                                                                                                                                                                                                           | 0.0                  | 1.0                        | 16.67%               | 1.0           |
| MID-LEVELS             |             |                 |                |                                   |                                 |                                                                                                                                                                                                                                                                                                                                                                                                                                                                                                                                                                                                                                                                                                                                                                                                                                                                                                                                                                                                                                                                                                                                                                                                                                                                                                                                                                                                                                                                                                                                                                                                                                                                                                                                                                                                                                                                                                                                                                                                                                                                                                                               |                      |                            |                      |               |
| PA                     | 0.0         | 0.0             | 0.0            |                                   | 0.0                             | 0.0                                                                                                                                                                                                                                                                                                                                                                                                                                                                                                                                                                                                                                                                                                                                                                                                                                                                                                                                                                                                                                                                                                                                                                                                                                                                                                                                                                                                                                                                                                                                                                                                                                                                                                                                                                                                                                                                                                                                                                                                                                                                                                                           | 0.0                  | 0.0                        |                      | 0.0           |
| NP                     | 1.0         | 1.0             | 0.0            | 100%                              | 0.0                             | 0.0                                                                                                                                                                                                                                                                                                                                                                                                                                                                                                                                                                                                                                                                                                                                                                                                                                                                                                                                                                                                                                                                                                                                                                                                                                                                                                                                                                                                                                                                                                                                                                                                                                                                                                                                                                                                                                                                                                                                                                                                                                                                                                                           | 0.0                  | 0.0                        | 0%                   | 0.0           |
| TOTAL MID-LEVELS       | 1.0         | 1.0             | 0.0            | 100.00%                           | 0.0                             | 0.0                                                                                                                                                                                                                                                                                                                                                                                                                                                                                                                                                                                                                                                                                                                                                                                                                                                                                                                                                                                                                                                                                                                                                                                                                                                                                                                                                                                                                                                                                                                                                                                                                                                                                                                                                                                                                                                                                                                                                                                                                                                                                                                           | 0.0                  | 0.0                        | 0.00%                | 0.0           |
| NURSING                |             |                 |                |                                   |                                 |                                                                                                                                                                                                                                                                                                                                                                                                                                                                                                                                                                                                                                                                                                                                                                                                                                                                                                                                                                                                                                                                                                                                                                                                                                                                                                                                                                                                                                                                                                                                                                                                                                                                                                                                                                                                                                                                                                                                                                                                                                                                                                                               |                      |                            |                      |               |
| SRN III                | 1.0         | 1.0             | 0.0            | 100%                              | 0.0                             | 0.0                                                                                                                                                                                                                                                                                                                                                                                                                                                                                                                                                                                                                                                                                                                                                                                                                                                                                                                                                                                                                                                                                                                                                                                                                                                                                                                                                                                                                                                                                                                                                                                                                                                                                                                                                                                                                                                                                                                                                                                                                                                                                                                           | 0.0                  | 0.0                        | 0%                   | 0.0           |
| SRN II                 | 11.5        | 9.0             | 2.5            | 78%                               | 0.0                             | 2.0                                                                                                                                                                                                                                                                                                                                                                                                                                                                                                                                                                                                                                                                                                                                                                                                                                                                                                                                                                                                                                                                                                                                                                                                                                                                                                                                                                                                                                                                                                                                                                                                                                                                                                                                                                                                                                                                                                                                                                                                                                                                                                                           | 0.0                  | 0.0                        | 0%                   | 0.0           |
| RN                     | 24.2        | 24.0            | 0.2            | 99%                               | 0.0                             | 2.0                                                                                                                                                                                                                                                                                                                                                                                                                                                                                                                                                                                                                                                                                                                                                                                                                                                                                                                                                                                                                                                                                                                                                                                                                                                                                                                                                                                                                                                                                                                                                                                                                                                                                                                                                                                                                                                                                                                                                                                                                                                                                                                           | 0.0                  | 1.0                        | 4%                   | 1.0           |
| LVN                    | 31.9        | 30.0            | 1.9            | 94%                               | 0.0                             | 6.0                                                                                                                                                                                                                                                                                                                                                                                                                                                                                                                                                                                                                                                                                                                                                                                                                                                                                                                                                                                                                                                                                                                                                                                                                                                                                                                                                                                                                                                                                                                                                                                                                                                                                                                                                                                                                                                                                                                                                                                                                                                                                                                           | 0.0                  | 1.0                        | 3%                   | 1.0           |
| CNA                    | 0.0         | 0.0             | 0.0            |                                   | 0.0                             | 0.0                                                                                                                                                                                                                                                                                                                                                                                                                                                                                                                                                                                                                                                                                                                                                                                                                                                                                                                                                                                                                                                                                                                                                                                                                                                                                                                                                                                                                                                                                                                                                                                                                                                                                                                                                                                                                                                                                                                                                                                                                                                                                                                           | 0.0                  | 0.0                        |                      | 0.0           |
| Psych Tech             | 6.0         | 6.0             | 0.0            | 100%                              | 0.0                             | 2.0                                                                                                                                                                                                                                                                                                                                                                                                                                                                                                                                                                                                                                                                                                                                                                                                                                                                                                                                                                                                                                                                                                                                                                                                                                                                                                                                                                                                                                                                                                                                                                                                                                                                                                                                                                                                                                                                                                                                                                                                                                                                                                                           | 0.0                  | 0.0                        | 0%                   | 0.0           |
| TOTAL NURSING          | 74.6        | 70.0            | 4.6            | 93.83%                            | 0.0                             | 12.0                                                                                                                                                                                                                                                                                                                                                                                                                                                                                                                                                                                                                                                                                                                                                                                                                                                                                                                                                                                                                                                                                                                                                                                                                                                                                                                                                                                                                                                                                                                                                                                                                                                                                                                                                                                                                                                                                                                                                                                                                                                                                                                          | 0.0                  | 2.0                        | 2.86%                | 2.0           |
| PHARMACY               |             |                 |                |                                   |                                 |                                                                                                                                                                                                                                                                                                                                                                                                                                                                                                                                                                                                                                                                                                                                                                                                                                                                                                                                                                                                                                                                                                                                                                                                                                                                                                                                                                                                                                                                                                                                                                                                                                                                                                                                                                                                                                                                                                                                                                                                                                                                                                                               |                      |                            |                      |               |
| Pharmacist II          | 1.0         | 1.0             | 0.0            | 100%                              | 0.0                             | 0.0                                                                                                                                                                                                                                                                                                                                                                                                                                                                                                                                                                                                                                                                                                                                                                                                                                                                                                                                                                                                                                                                                                                                                                                                                                                                                                                                                                                                                                                                                                                                                                                                                                                                                                                                                                                                                                                                                                                                                                                                                                                                                                                           | 0.0                  | 0.0                        | 0%                   | 0.0           |
| Pharmacist I           | 3.0         | 2.0             | 1.0            | 67%                               | 0.0                             | 1.0                                                                                                                                                                                                                                                                                                                                                                                                                                                                                                                                                                                                                                                                                                                                                                                                                                                                                                                                                                                                                                                                                                                                                                                                                                                                                                                                                                                                                                                                                                                                                                                                                                                                                                                                                                                                                                                                                                                                                                                                                                                                                                                           | 0.0                  | 0.0                        | 0%                   | 0.0           |
| Pharmacist Tech        | 2.9         | 3.0             | (0.1)          | 103%                              | 0.0                             | 0.0                                                                                                                                                                                                                                                                                                                                                                                                                                                                                                                                                                                                                                                                                                                                                                                                                                                                                                                                                                                                                                                                                                                                                                                                                                                                                                                                                                                                                                                                                                                                                                                                                                                                                                                                                                                                                                                                                                                                                                                                                                                                                                                           | 0.0                  | 0.0                        | 0%                   | 1.0           |
| TOTAL PHARMACY         | 6.9         | 6.0             | 0.9            | 86.96%                            | 0.0                             | 1.0                                                                                                                                                                                                                                                                                                                                                                                                                                                                                                                                                                                                                                                                                                                                                                                                                                                                                                                                                                                                                                                                                                                                                                                                                                                                                                                                                                                                                                                                                                                                                                                                                                                                                                                                                                                                                                                                                                                                                                                                                                                                                                                           | 0.0                  | 0.0                        | 0.00%                | 1.0           |