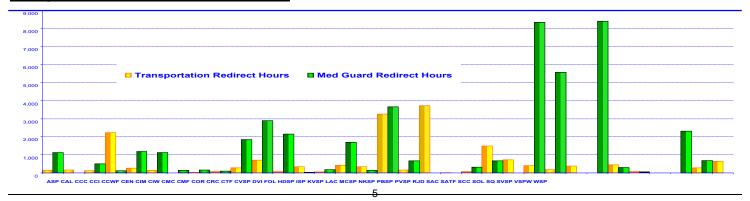

#### **Transportation & Med Guard Redirect Hours**

| Institutions                                      | ASP                | CAL    | ccc    | CCI     | CCWF    | CEN    | CIM     | CIW     | СМС     | CMF     | COR     | CRC        | CTF        | CVSP        | DVI         | FOL        | HDSP    |
|---------------------------------------------------|--------------------|--------|--------|---------|---------|--------|---------|---------|---------|---------|---------|------------|------------|-------------|-------------|------------|---------|
| Over-all Percentage of Inmates Seen*              | 89%                | 84%    | 94%    | 94%     | 92%     | 94%    | 83%     | 92%     | 93%     | 94%     | 92%     | 97%        | 95%        | 97%         | 89%         | 90%        | 88%     |
| Seen for Medical Services*                        | 88%                | 83%    | 95%    | 97%     | 94%     | 95%    | 82%     | 95%     | 95%     | 97%     | 96%     | 98%        | 98%        | 98%         | 79%         | 91%        | 90%     |
| Seen for Mental Health Services*                  | 87%                | 83%    | 93%    | 91%     | 88%     | 91%    | 78%     | 86%     | 89%     | 80%     | 87%     | 95%        | 91%        | 91%         | 96%         | 86%        | 90%     |
| Seen for Dental Services*                         | 88%                | 87%    | 92%    | 92%     | 92%     | 90%    | 84%     | 91%     | 92%     | 86%     | 90%     | 97%        | 90%        | 85%         | 82%         | 91%        | 89%     |
| Seen for Diagnostic/Specialty Services*           | 93%                | 86%    | 95%    | 88%     | 95%     | 90%    | 90%     | 96%     | 95%     | 94%     | 95%     | 96%        | 96%        | 95%         | 94%         | 89%        | 79%     |
| *Excludes inmate refusals                         |                    |        |        |         |         |        |         |         |         |         |         |            |            |             |             |            |         |
|                                                   | Note: The combined |        |        |         |         |        |         |         |         |         |         | s. The per | centages p | provided al | bove are ir | dicative o | of the  |
| Inmate Population for the Month                   | 6,316              | 4,296  | 5,648  | 5,732   | 3,891   | 4,584  | 4,798   | 2,648   | 6,446   | 2,852   | 5,280   | 4,281      | 5,637      | 3,464       | 3,877       | 3,998      | 4,504   |
| Total No. of Ducats Issued & Add-on Appts         | 14,966             | 7,596  | 7,262  | 11,883  | 25,115  | 14,623 | 16,844  | 16,250  | 16,944  | 16,577  | 18,125  | 11,726     | 18,057     | 21,678      | 18,716      | 7,945      | 12,996  |
| Total Inmate Refusals                             | 224                | 582    | 55     | 530     | 2,833   | 503    | 702     | 537     | 365     | 347     | 1,776   | 99         | 65         | 139         | 433         | 342        | 608     |
| Total Inmates Seen                                | 13,113             | 5,922  | 6,795  | 10,635  | 20,415  | 13,242 | 13,448  | 14,406  | 15,378  | 15,219  | 14,988  | 11,250     | 17,154     | 20,894      | 16,275      | 6,810      | 10,950  |
| Total Inmates Not Seen                            | 1,629              | 1,092  | 412    | 718     | 1,867   | 878    | 2,694   | 1,307   | 1,201   | 1,011   | 1,361   | 377        | 838        | 645         | 2,008       | 793        | 1,438   |
| Not Seen Due to Custody                           | 235                | 40     | 0      | 70      | 152     | 113    | 516     | 90      | 25      | 33      | 3       | 10         | 6          | 0           | 676         | 71         | 289     |
| Not Seen Due to Provider                          | 1,083              | 807    | 248    | 423     | 760     | 454    | 1,361   | 712     | 672     | 609     | 1,003   | 294        | 579        | 380         | 712         | 509        | 758     |
| Not Seen Due to Other                             | 311                | 245    | 164    | 225     | 955     | 311    | 817     | 505     | 504     | 369     | 355     | 73         | 253        | 265         | 620         | 213        | 391     |
| Average Inmates per Scheduled Transport           | 3.12               | 1.70   | 1.70   | 3.32    | 2.42    | 1.51   | 4.81    | 4.30    | 1.63    | 1.52    | 3.76    | 4.69       | 2.91       | 2.02        | 1.88        | 1.83       | 1.55    |
| Inmates Seen for On-Site Specialty Care           | 1,208              | 0      | 248    | 283     | 929     | 793    | 458     | 595     | 672     | 1,331   | 792     | 858        | 860        | 321         | 700         | 459        | 286     |
| Inmates Seen for Off-Site Specialty Care          | 524                | 100    | 142    | 193     | 264     | 138    | 276     | 119     | 400     | 232     | 161     | 313        | 305        | 294         | 123         | 109        | 226     |
| PPAS - Timekeeper's Monthly Overtime & Expenditur | re Report          |        |        |         |         |        |         |         |         |         |         |            |            |             |             |            |         |
| Medical Trans Inmate - Code .16                   |                    |        |        |         |         |        |         |         |         |         |         |            |            |             |             |            |         |
| Overtime Hours                                    | 3,756              | 1,693  | 742    | 2,841   | 1,329   | 509    | 1,319   | 594     | 1,032   | 1,286   | 1,650   | 57         | 1,187      | 41          | 1,440       | 865        | 4,623   |
| Overtime Dollars                                  | 163,883            | 74,403 | 32,998 | 129,826 | 61,436  | 21,312 | 61,949  | 24,469  | 49,000  | 54,182  | 68,953  | 25,576     | 51,961     | 44,525      | 61,469      | 35,490     |         |
| Permanent Intermittent Employee (P.I.E) Hours     | 16                 | 12     | 121    | 1       | 0       | 0      | 2       | 0       | 37      | 0       | 170     | 217        | 0          | 10          | 0           | 8          | (       |
| P.I.E. Dollars                                    | 528                | 438    | 4,133  | 35      | 0       | 0      | 42      | 0       | 1,527   | 0       | 5,637   | 7,504      | 0          | 346         | 0           | 239        | C       |
| Medical Costs - Code .08                          |                    |        |        |         |         |        |         |         |         |         |         |            |            |             |             |            |         |
| Overtime Hours                                    | 4,663              | 1,758  | 473    | 2,999   | 3,687   | 2,004  | 7,848   | 5,710   | 4,467   | 4,415   | 3,421   | 11,368     | 4,555      | 3,455       | 4,525       | 1,685      | 7,950   |
| Overtime Dollars                                  | 206,945            | 80,668 | 20,488 | 136,968 | 181,408 | 97,189 | 366,133 | 273,762 | 228,186 | 210,033 | 158,550 | 533,286    | 232,939    | 164,537     | 219,320     | 82,002     | 372,314 |
| P.I.E. Hours                                      | 56                 | 8      | 20     | 24      | 16      | 0      | 9       | 16      | 636     | 19      | 0       | 355        | 0          | 0           | 554         | 159        | C       |
| P.I.E. Dollars                                    | 1,744              | 277    | 692    | 723     | 553     | 0      | 221     | 553     | 22,467  | 541     | 0       | 12,270     | 0          | 0           | 18,057      | 4,056      | (       |
| Redirected Staff Hours                            |                    |        |        |         |         |        |         |         |         |         |         |            |            |             |             |            |         |
| Transportation                                    | 132                | 168    | 130    | 2,231   | 267     | 132    | 0       | 40      | 89      | 272     | 699     | 80         | 341        | 65          | 416         | 344        | 3,264   |
| Medical Guarding                                  | 1,126              | 8      | 502    | 118     | 1,193   | 1,126  | 134     | 155     | 95      | 1,848   | 2,897   | 2,152      | 43         | 180         | 1,696       | 144        | 3,664   |