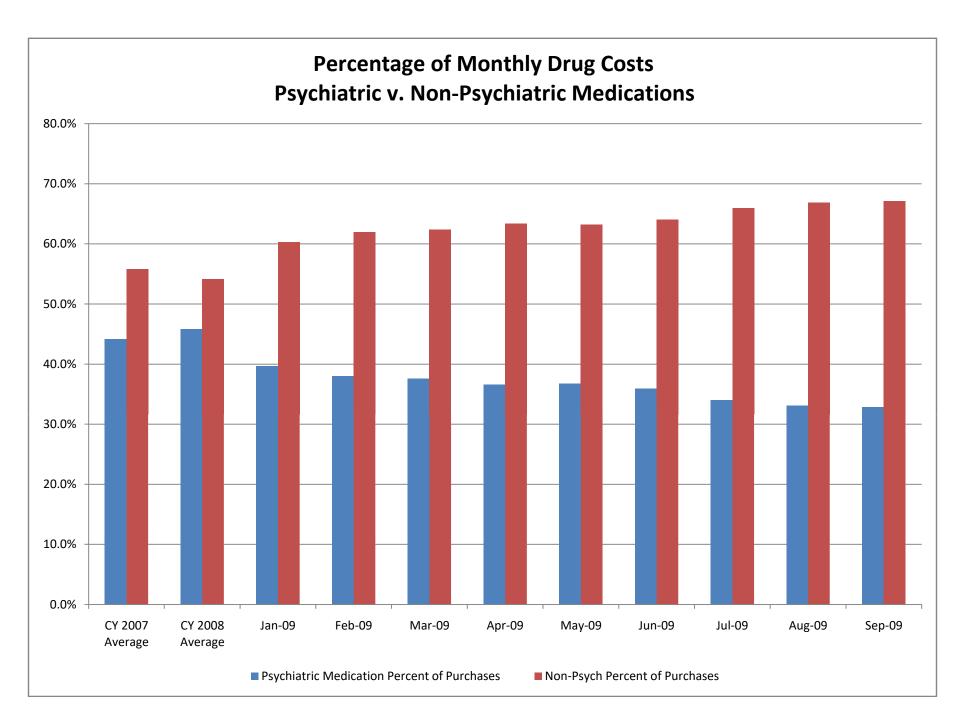

<sup>\*</sup> Blanket positions include the following: Temporary Help, Retired Annuitants, Unauthorized Positions, and Long Term Sick.

| California Institution for Women |            |                   |                |                   | EMBER 2009 Budget Autho ce Employment I | rity and                 |                       |                         |                  |               |
|----------------------------------|------------|-------------------|----------------|-------------------|-----------------------------------------|--------------------------|-----------------------|-------------------------|------------------|---------------|
|                                  | Setul Post | tioned dutherized | skirend Filled | ortional Vaccount | age Willed Atthew                       | uneut d'in 1909 de l'Art | pate property 30/2009 | stient of Sandan Series | Jose Men Jo Rote | Surveyed of S |
| PHYSICIANS                       |            |                   |                |                   |                                         |                          |                       |                         |                  |               |
| CMO                              | 1.0        | 1.0               | 0.0            | 100%              | 0.0                                     | 0.0                      | 0.0                   | 0.0                     | 0%               | 0.0           |
| Chief P&S                        | 1.0        | 1.0               | 0.0            | 100%              | 0.0                                     | 1.0                      | 0.0                   | 0.0                     | 0%               | 0.0           |
| Phys & Surgeon                   | 6.0        | 6.0               | 0.0            | 100%              | 0.0                                     | 0.0                      | 0.0                   | 0.0                     | 0%               | 0.0           |
| TOTAL PHYSICIANS                 | 8.0        | 8.0               | 0.0            | 100.00%           | 0.0                                     | 1.0                      | 0.0                   | 0.0                     | 0.00%            | 0.0           |
| MID-LEVELS                       |            |                   |                |                   |                                         |                          |                       |                         |                  |               |
| PA                               | 0.0        | 0.0               | 0.0            |                   | 0.0                                     | 0.0                      | 0.0                   | 0.0                     |                  | 0.0           |
| NP                               | 3.0        | 3.0               | 0.0            | 100%              | 0.0                                     | 0.0                      | 0.0                   | 0.0                     | 0%               | 0.0           |
| TOTAL MID-LEVELS                 | 3.0        | 3.0               | 0.0            | 100.00%           | 0.0                                     | 0.0                      | 0.0                   | 0.0                     | 0.00%            | 0.0           |
| NURSING                          |            |                   |                |                   |                                         |                          |                       |                         |                  |               |
| SRN III                          | 1.0        | 1.0               | 0.0            | 100%              | 0.0                                     | 0.0                      | 0.0                   | 0.0                     | 0%               | 0.0           |
| SRN II                           | 11.5       | 10.0              | 1.5            | 87%               | 0.0                                     | 4.0                      | 0.0                   | 1.0                     | 10%              | 0.0           |
| RN                               | 44.8       | 40.0              | 4.8            | 89%               | 0.0                                     | 7.0                      | 0.0                   | 4.0                     | 10%              | 0.0           |
| LVN                              | 16.0       | 15.0              | 1.0            | 94%               | 0.0                                     | 0.0                      | 0.0                   | 0.0                     | 0%               | 0.0           |
| CNA                              | 0.0        | 0.0               | 0.0            |                   | 0.0                                     | 0.0                      | 0.0                   | 0.0                     |                  | 0.0           |
| Psych Tech                       | 13.9       | 14.0              | (0.1)          | 101%              | 0.0                                     | 0.0                      | 0.0                   | 0.0                     | 0%               | 3.0           |
| TOTAL NURSING                    | 87.2       | 80.0              | 7.2            | 91.74%            | 0.0                                     | 11.0                     | 0.0                   | 5.0                     | 6.25%            | 3.0           |
| PHARMACY                         |            |                   |                |                   |                                         |                          |                       |                         |                  |               |
| Pharmacist II                    | 1.0        | 1.0               | 0.0            | 100%              | 0.0                                     | 1.0                      | 0.0                   | 0.0                     | 0%               | 0.0           |
| Pharmacist I                     | 5.0        | 5.0               | 0.0            | 100%              | 0.0                                     | 0.0                      | 0.0                   | 1.0                     | 20%              | 0.0           |
| Pharmacist Tech                  | 0.0        | 0.0               | 0.0            |                   | 0.0                                     | 3.0                      | 0.0                   | 0.0                     |                  | 3.0           |
| TOTAL PHARMACY                   | 6.0        | 6.0               | 0.0            | 100.00%           | 0.0                                     | 4.0                      | 0.0                   | 1.0                     | 16.67%           | 3.0           |