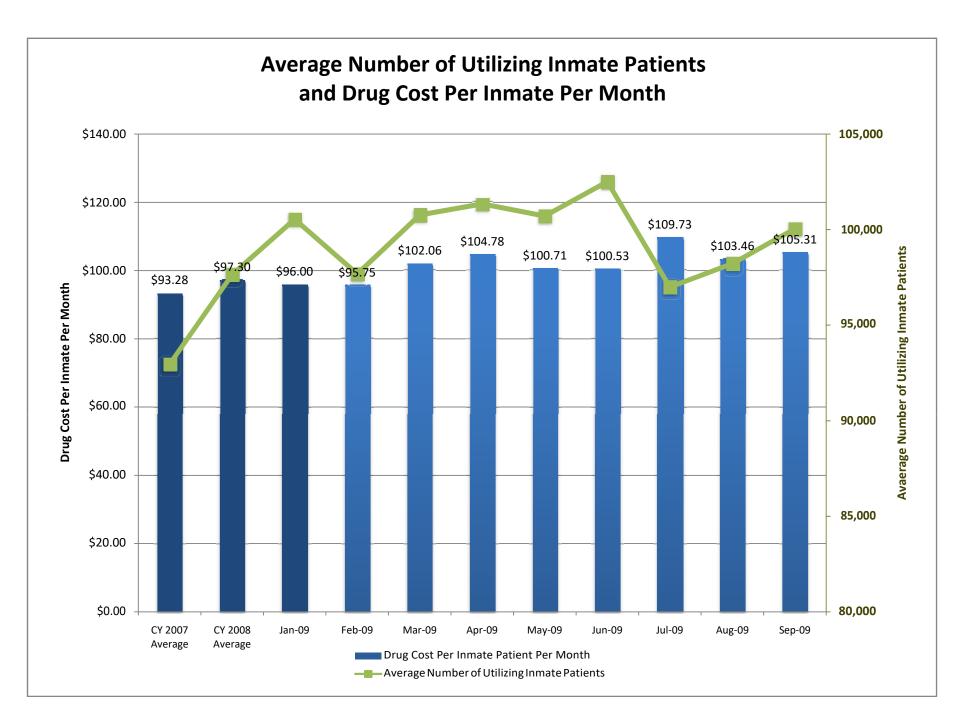

<sup>\*</sup> Blanket positions include the following: Temporary Help, Retired Annuitants, Unauthorized Positions, and Long Term Sick.

| California Institution for Women |            |                   |                |                   | EMBER 2009 Budget Autho ce Employment I | rity and                 |                       |                         |                  |               |
|----------------------------------|------------|-------------------|----------------|-------------------|-----------------------------------------|--------------------------|-----------------------|-------------------------|------------------|---------------|
|                                  | Setul Post | tioned dutherized | skirend Filled | ortional Vaccount | age Willed Atthew                       | uneut d'in 1909 de l'Art | pate property 30/2009 | stient of Sandan Series | Jose Men Jo Rote | Surveyed of S |
| PHYSICIANS                       |            |                   |                |                   |                                         |                          |                       |                         |                  |               |
| CMO                              | 1.0        | 1.0               | 0.0            | 100%              | 0.0                                     | 0.0                      | 0.0                   | 0.0                     | 0%               | 0.0           |
| Chief P&S                        | 1.0        | 1.0               | 0.0            | 100%              | 0.0                                     | 1.0                      | 0.0                   | 0.0                     | 0%               | 0.0           |
| Phys & Surgeon                   | 6.0        | 6.0               | 0.0            | 100%              | 0.0                                     | 0.0                      | 0.0                   | 0.0                     | 0%               | 0.0           |
| TOTAL PHYSICIANS                 | 8.0        | 8.0               | 0.0            | 100.00%           | 0.0                                     | 1.0                      | 0.0                   | 0.0                     | 0.00%            | 0.0           |
| MID-LEVELS                       |            |                   |                |                   |                                         |                          |                       |                         |                  |               |
| PA                               | 0.0        | 0.0               | 0.0            |                   | 0.0                                     | 0.0                      | 0.0                   | 0.0                     |                  | 0.0           |
| NP                               | 3.0        | 3.0               | 0.0            | 100%              | 0.0                                     | 0.0                      | 0.0                   | 0.0                     | 0%               | 0.0           |
| TOTAL MID-LEVELS                 | 3.0        | 3.0               | 0.0            | 100.00%           | 0.0                                     | 0.0                      | 0.0                   | 0.0                     | 0.00%            | 0.0           |
| NURSING                          |            |                   |                |                   |                                         |                          |                       |                         |                  |               |
| SRN III                          | 1.0        | 1.0               | 0.0            | 100%              | 0.0                                     | 0.0                      | 0.0                   | 0.0                     | 0%               | 0.0           |
| SRN II                           | 11.5       | 10.0              | 1.5            | 87%               | 0.0                                     | 4.0                      | 0.0                   | 1.0                     | 10%              | 0.0           |
| RN                               | 44.8       | 40.0              | 4.8            | 89%               | 0.0                                     | 7.0                      | 0.0                   | 4.0                     | 10%              | 0.0           |
| LVN                              | 16.0       | 15.0              | 1.0            | 94%               | 0.0                                     | 0.0                      | 0.0                   | 0.0                     | 0%               | 0.0           |
| CNA                              | 0.0        | 0.0               | 0.0            |                   | 0.0                                     | 0.0                      | 0.0                   | 0.0                     |                  | 0.0           |
| Psych Tech                       | 13.9       | 14.0              | (0.1)          | 101%              | 0.0                                     | 0.0                      | 0.0                   | 0.0                     | 0%               | 3.0           |
| TOTAL NURSING                    | 87.2       | 80.0              | 7.2            | 91.74%            | 0.0                                     | 11.0                     | 0.0                   | 5.0                     | 6.25%            | 3.0           |
| PHARMACY                         |            |                   |                |                   |                                         |                          |                       |                         |                  |               |
| Pharmacist II                    | 1.0        | 1.0               | 0.0            | 100%              | 0.0                                     | 1.0                      | 0.0                   | 0.0                     | 0%               | 0.0           |
| Pharmacist I                     | 5.0        | 5.0               | 0.0            | 100%              | 0.0                                     | 0.0                      | 0.0                   | 1.0                     | 20%              | 0.0           |
| Pharmacist Tech                  | 0.0        | 0.0               | 0.0            |                   | 0.0                                     | 3.0                      | 0.0                   | 0.0                     |                  | 3.0           |
| TOTAL PHARMACY                   | 6.0        | 6.0               | 0.0            | 100.00%           | 0.0                                     | 4.0                      | 0.0                   | 1.0                     | 16.67%           | 3.0           |