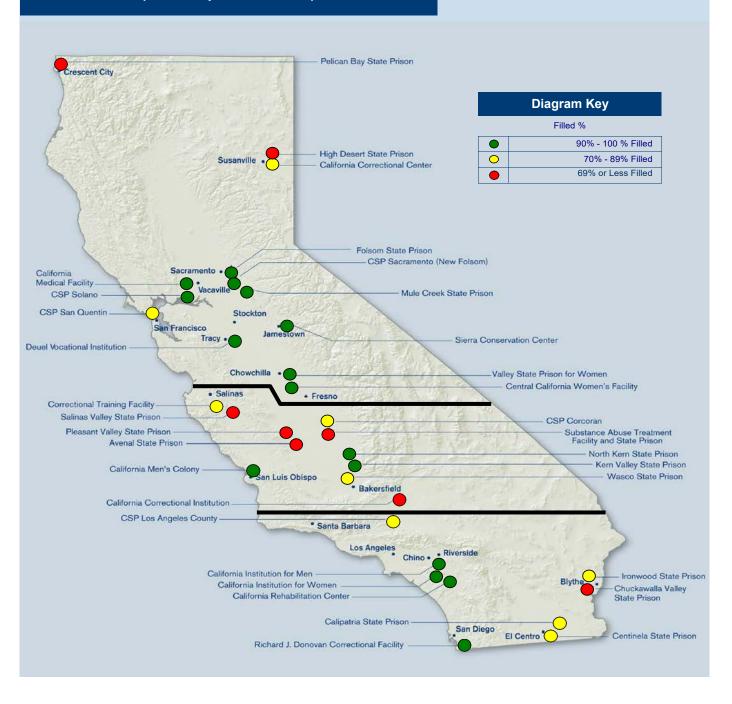

#### **Results Explanation:**

Refer to pages 4-6.

**September Inmate Population** (excludes out-of-state inmates):

159,485

|                         | Medical                | Mental Health          | <b>Dental</b>         | Diagnostic/Specialty        | TOTAL                  |
|-------------------------|------------------------|------------------------|-----------------------|-----------------------------|------------------------|
|                         | (% of Medical)         | (% of Mental Health)   | (% of Dental)         | (% of Diagnostic/Specialty) | (% of Total)           |
| Total Ducats & Add-ons: | 213,521                | 137,740                | 52,953                | 102,065                     | 506,279                |
| Inmate Refusals:        | <b>5,254</b> (2.5%)    | <b>14,284</b> (10.4%)  | <b>2,167</b> (4.1%)   | <b>3,404</b> (3.3%)         | <b>25,109</b> (5.0%)   |
| Inmates Seen:           | <b>190,958</b> (89.4%) | <b>105,348</b> (76.5%) | <b>45,082</b> (85.1%) | <b>91,663</b> (89.8%)       | <b>433,051</b> (85.5%) |
| Inmates Not Seen:       | <b>17,260</b> (8.1%)   | <b>17,909</b> (13.0%)  | <b>5,663</b> (10.7%)  | <b>6,987</b> (6.8%)         | <b>47,819</b> (9.4%)   |
| Not Seen Due to         | 2,122                  | 2,570                  | 654                   | 621                         | 5,967                  |
| Custody:                | (1.0%)                 | (1.9%)                 | (1.2%)                | (0.6%)                      | (1.2%)                 |
| Not Seen Due to         | 10,517                 | 9,071                  | 3,348                 | 3,790                       | 26,726                 |
| Provider:               | (4.9%)                 | (6.6%)                 | (6.3%)                | (3.7%)                      | (5.3%)                 |
| Not Seen Due to Other:  | 4,621                  | 6,268                  | 1,661                 | 2,576                       | 15,126                 |
|                         | (2.2%)                 | (4.6%)                 | (3.1%)                | (2.5%)                      | (3.0%)                 |

#### **Results Explanation**

In September, institutions recorded a total of 506,279 ducats and add-ons (up from 492,769 in August). Of those, 433,051 were seen, 25,109 resulted in inmate refusals and 47,819 were categorized under *Inmates Not Seen* as follows: 5,967 for custody reasons, 26,726 for provider reasons, and 15,126 for other reasons.