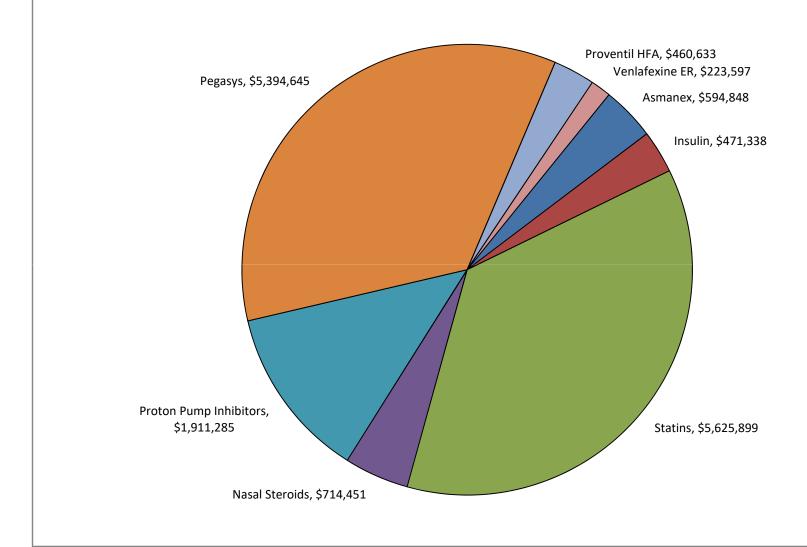

geted contract rate to the pre-targeted contract rate.

Formulary and non-formulary costs are based on total purchases divided by number of utilizing patient-inmates.

Drug costs per patient-inmate per month are based on total wholesaler drug purchases divided by the total number of utilizing patient-inmates. Utilizing patient-inmates represent the number of unique patient-inmates receiving drugs during the month.

Psychiatric and non-psychiatric drug costs are extracted from the pharmaceutical wholesaler purchase database on a monthly basis, and reflect actual costs incurred by drug category. Psychiatric medications include all major psych categories such as antidepressants, mood stabilizers and antipsychotics, but do not include adjuvants sometimes used in psych such as Benadryl.

















Objective 5.1: Establish a Comprehensive, Safe and Efficient Pharmacy Program.

Action 5.1.2: By June 2009, improve pharmacy policies and practices at each institution and complete the rollout of the GuardianRx system.

#### Reporting/Responsible Division:

Maxor Pharmacy Services

#### **Performance Indicators:**

Pharmacy inspection passage rate.

Average number of prescriptions processed per facility per month.

Average number of prescriptions processed per day by Pharmacists and Pharmacy Technicians.

#### **Graph/Table Display:**

Refer to pages 91-93.

#### **Results Explanation:**

Pharmacy areas and non-pharmacy areas (e.g. medication administration areas) used for medication management are inspected. Facility inspections are validated by independent Maxor assessment when