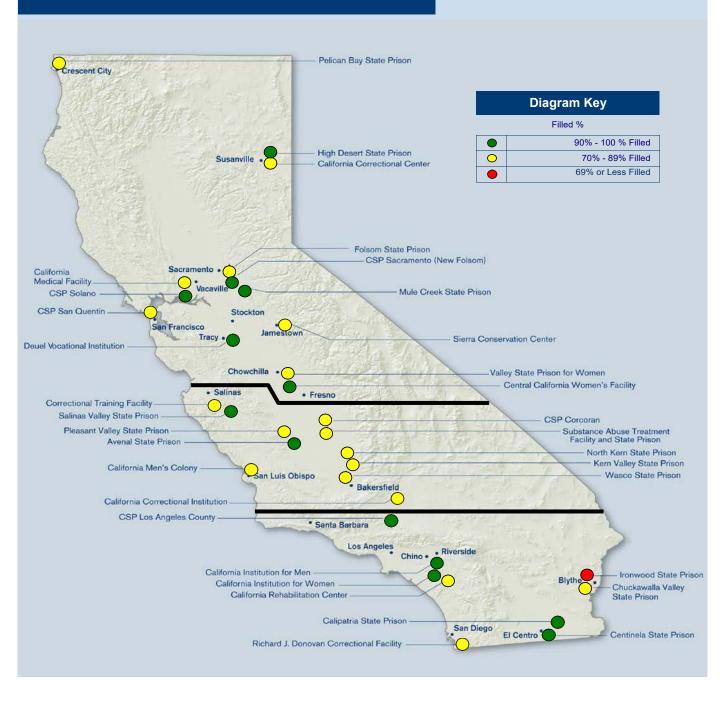

#### **Results Explanation:**

Refer to pages 4-6.

**September Inmate Population** (excludes out-of-state inmates):

159,485

|                         | Medical                | Mental Health          | <b>Dental</b>         | Diagnostic/Specialty        | TOTAL                  |
|-------------------------|------------------------|------------------------|-----------------------|-----------------------------|------------------------|
|                         | (% of Medical)         | (% of Mental Health)   | (% of Dental)         | (% of Diagnostic/Specialty) | (% of Total)           |
| Total Ducats & Add-ons: | 213,521                | 137,740                | 52,953                | 102,065                     | 506,279                |
| Inmate Refusals:        | <b>5,254</b> (2.5%)    | <b>14,284</b> (10.4%)  | <b>2,167</b> (4.1%)   | <b>3,404</b> (3.3%)         | <b>25,109</b> (5.0%)   |
| Inmates Seen:           | <b>190,958</b> (89.4%) | <b>105,348</b> (76.5%) | <b>45,082</b> (85.1%) | <b>91,663</b> (89.8%)       | <b>433,051</b> (85.5%) |
| Inmates Not Seen:       | <b>17,260</b> (8.1%)   | <b>17,909</b> (13.0%)  | <b>5,663</b> (10.7%)  | <b>6,987</b> (6.8%)         | <b>47,819</b> (9.4%)   |
| Not Seen Due to         | 2,122                  | 2,570                  | 654                   | 621                         | 5,967                  |
| Custody:                | (1.0%)                 | (1.9%)                 | (1.2%)                | (0.6%)                      | (1.2%)                 |
| Not Seen Due to         | 10,517                 | 9,071                  | 3,348                 | 3,790                       | 26,726                 |
| Provider:               | (4.9%)                 | (6.6%)                 | (6.3%)                | (3.7%)                      | (5.3%)                 |
| Not Seen Due to Other:  | 4,621                  | 6,268                  | 1,661                 | 2,576                       | 15,126                 |
|                         | (2.2%)                 | (4.6%)                 | (3.1%)                | (2.5%)                      | (3.0%)                 |

#### **Results Explanation**

In September, institutions recorded a total of 506,279 ducats and add-ons (up from 492,769 in August). Of those, 433,051 were seen, 25,109 resulted in inmate refusals and 47,819 were categorized under *Inmates Not Seen* as follows: 5,967 for custody reasons, 26,726 for provider reasons, and 15,126 for other reasons.