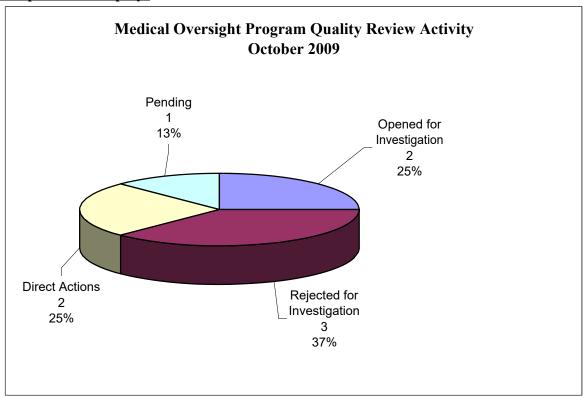

| Calipatria State Prison |            |                  |                | te Controller's Og | fice Employment     | •                       |                      |                         |                         |                    |
|-------------------------|------------|------------------|----------------|--------------------|---------------------|-------------------------|----------------------|-------------------------|-------------------------|--------------------|
|                         | godal Podi | hord dreshorized | outland Filled | oritional Vaccount | age Filled Atthough | uncut 10 7009  Mean Ant | Jete 9,17008 9,17009 | stered 30 2009  Near 35 | Parte Lient 9 130 12009 | Surveyed 9 30 2009 |
| PHYSICIANS              |            |                  |                |                    |                     |                         |                      |                         |                         |                    |
| CMO                     | 1.0        | 1.0              | 0.0            | 100%               | 0.0                 | 0.0                     | 0.0                  | 0.0                     | 0%                      | 0.0                |
| Chief P&S               | 1.0        | 0.0              | 1.0            | 0%                 | 0.0                 | 0.0                     | 0.0                  | 0.0                     |                         | 0.0                |
| Phys & Surgeon          | 5.5        | 5.0              | 0.5            | 91%                | 0.0                 | 3.0                     | 0.0                  | 0.0                     | 0%                      | 1.0                |
| TOTAL PHYSICIANS        | 7.5        | 6.0              | 1.5            | 80.00%             | 0.0                 | 3.0                     | 0.0                  | 0.0                     | 0.00%                   | 1.0                |
| MID-LEVELS              |            |                  |                |                    |                     |                         |                      |                         |                         |                    |
| PA                      | 0.0        | 0.0              | 0.0            |                    | 0.0                 | 0.0                     | 0.0                  | 0.0                     |                         | 0.0                |
| NP                      | 1.0        | 1.0              | 0.0            | 100%               | 0.0                 | 0.0                     | 0.0                  | 0.0                     | 0%                      | 0.0                |
| TOTAL MID-LEVELS        | 1.0        | 1.0              | 0.0            | 100.00%            | 0.0                 | 0.0                     | 0.0                  | 0.0                     | 0.00%                   | 0.0                |
| NURSING                 |            |                  |                |                    |                     |                         |                      |                         |                         |                    |
| SRN III                 | 1.0        | 1.0              | 0.0            | 100%               | 0.0                 | 0.0                     | 0.0                  | 0.0                     | 0%                      | 0.0                |
| SRN II                  | 11.5       | 11.0             | 0.5            | 96%                | 0.0                 | 3.0                     | 0.0                  | 0.0                     | 0%                      | 0.0                |
| RN                      | 28.2       | 26.0             | 2.2            | 92%                | 0.0                 | 5.0                     | 0.0                  | 0.0                     | 0%                      | 3.0                |
| LVN                     | 26.7       | 24.0             | 2.7            | 90%                | 1.0                 | 13.0                    | 0.0                  | 2.0                     | 8%                      | 0.0                |
| CNA                     | 0.0        | 0.0              | 0.0            |                    | 0.0                 | 0.0                     | 0.0                  | 0.0                     |                         | 0.0                |
| Psych Tech              | 9.5        | 9.0              | 0.5            | 95%                | 0.0                 | 2.0                     | 0.0                  | 1.0                     | 11%                     | 0.0                |
| TOTAL NURSING           | 76.9       | 71.0             | 5.9            | 92.33%             | 1.0                 | 23.0                    | 0.0                  | 3.0                     | 4.23%                   | 3.0                |
| PHARMACY                |            |                  |                |                    |                     |                         |                      |                         |                         |                    |
| Pharmacist II           | 1.0        | 0.0              | 1.0            | 0%                 | 0.0                 | 0.0                     | 0.0                  | 0.0                     |                         | 0.0                |
| Pharmacist I            | 1.0        | 0.0              | 1.0            | 0%                 | 0.0                 | 0.0                     | 0.0                  | 0.0                     |                         | 0.0                |
| Pharmacist Tech         | 1.3        | 2.0              | (0.7)          | 154%               | 0.0                 | 1.0                     | 0.0                  | 0.0                     | 0%                      | 1.0                |
| TOTAL PHARMACY          | 3.3        | 2.0              | 1.3            | 60.61%             | Detined Associa     | 1.0                     | 0                    | 0.0                     | 0.00%                   | 1.0                |

<sup>\*</sup> Blanket positions include the following: Temporary Help, Retired Annuitants, Unauthorized Positions, and Long Term Sick.

California Correctional (Data source -- Budget Authority and Center State Controller's Office Employment History Records) Ford Positions of butterized Vean Sig Date Sunwoven Botel Positions Vacant Sokortalion, 9/30/2009 1011200 - 1501200° Total Positions Filled Postitioned Filed in the Toll Page . 9 Tol Page Rede Pencentuge 9/1/2019 9/20/2019 9/1/2019 - 9/20/2019 Perecentage Filled Appointment Near To Pate Near To Pate d produkt neut. Separationa **PHYSICIANS** CMO 1.0 1.0 0.0 100% 0.0 0.0 0.0 0.0 0% 0.0 1.0 Chief P&S 1.0 0.0 100% 0.0 0.0 0.0 0.0 0% 0.0 Phys & Surgeon 4.0 3.0 1.0 75% 0.0 0.0 0.0 0.0 0% 0.0 TOTAL PHYSICIANS 0.00% 6.0 5.0 1.0 83.33% 0.0 0.0 0.0 0.0 0.0 **MID-LEVELS** PA 2.0 2.0 0.0 100% 0.0 0.0 0.0 0.0 0% 0.0 NP 0.0 0.0 0.0 0.0 0.0 0.0 0.0 0.0 TOTAL MID-LEVELS 2.0 2.0 0.0 100.00% 0.0 0.0 0.0 0.0 0.00% 0.0 **NURSING** SRN III 1.0 0.0 1.0 0% 0.0 0.0 0.0 0.0 0.0 SRN II 3.5 70% 0.0 1.0 0.0 0.0 0% 0.0 11.5 8.0 RN 22.3 22.0 0.3 99% 0.0 2.0 0.0 2.0 9% 0.0 22.3 21.0 1.3 94% 0.0 2.0 0.0 0.0 0% 3.0 LVN **CNA** 0.0 0.0 0.0 0.0 0.0 0.0 0.0 0.0 4.3 Psych Tech 4.0 0.3 93% 0.0 1.0 0.0 1.0 25% 0.0 TOTAL NURSING 61.4 55.0 6.4 89.58% 0.0 6.0 0.0 3.0 5.45% 3.0 **PHARMACY** Pharmacist II 1.0 0.0 1.0 0% 0.0 0.0 0.0 0.0 0.0 Pharmacist I 0.0 0.0 0.0 0.0 0.0 0.0 0.0 0.0 Pharmacist Tech 2.4 2.0 0.4 83% 1.0 1.0 0.0 0.0 0% 2.0 3.4 2.0 1.4 58.82% 1.0 0 0.00% 2.0 TOTAL PHARMACY 0.0

<sup>\*</sup> Blanket positions include the following: Temporary Help, Retired Annuitants, Unauthorized Positions, and Long Term Sick.

California Correctional (Data source -- Budget Authority and Institution State Controller's Office Employment History Records) Ford Positions of butterized Vean For Trake Turnsoren Botel Positions Vacant Sokortalion, 9/30/2009 1011200 - 1501200° Total Positions Filled Postitioned Filed in the Toll Page . 9 Tol Page Rede Pensentage 9/1/2019 9/20/2019 9/1/2019 19/20/2019 Perecentage Filled Appointment Near To Pate Near To Pate dra parte to the state of the s Separationa **PHYSICIANS** CMO 1.0 1.0 0.0 100% 0.0 1.0 0.0 0.0 0% 0.0 1.0 Chief P&S 1.0 0.0 100% 0.0 1.0 0.0 0.0 0% 0.0 Phys & Surgeon 9.0 4.0 5.0 44% 0.0 1.0 0.0 1.0 25% 0.0 TOTAL PHYSICIANS 11.0 6.0 5.0 54.55% 0.0 3.0 0.0 1.0 16.67% 0.0 **MID-LEVELS** 0% PA 1.0 0.0 1.0 0.0 0.0 0.0 1.0 0.0 NP 0.0 0.0 0.0 0.0 0.0 0.0 0.0 0.0 TOTAL MID-LEVELS 1.0 0.0 1.0 0.00% 0.0 0.0 0.0 1.0 0.0 **NURSING** SRN III 1.0 1.0 0.0 100% 0.0 0.0 0.0 0.0 0% 0.0 SRN II 1.5 87% 7.0 0.0 1.0 10% 11.5 10.0 1.0 1.0 RN 45.8 40.0 5.8 87% 0.0 14.0 0.0 6.0 15% 8.0 34.4 29.0 5.4 84% 0.0 2.0 0.0 4.0 5.0 LVN 14% **CNA** 0.0 0.0 0.0 0.0 0.0 0.0 0.0 0.0 Psych Tech 15.5 12.0 3.5 77% 0.0 1.0 0.0 1.0 8% 0.0 TOTAL NURSING 108.2 92.0 16.2 85.03% 1.0 24.0 0.0 12.0 13.04% 14.0 **PHARMACY** Pharmacist II 1.0 0.0 1.0 0% 0.0 1.0 0.0 1.0 0.0 Pharmacist I 2.0 2.0 0.0 100% 0.0 0.0 0.0 0.0 0% 1.0 Pharmacist Tech 5.0 5.0 0.0 100% 0.0 0.0 0.0 0.0 0% 2.0 8.0 7.0 1.0 0.0 1.0 0.0 14.29% 3.0 TOTAL PHARMACY 87.50% 1.0