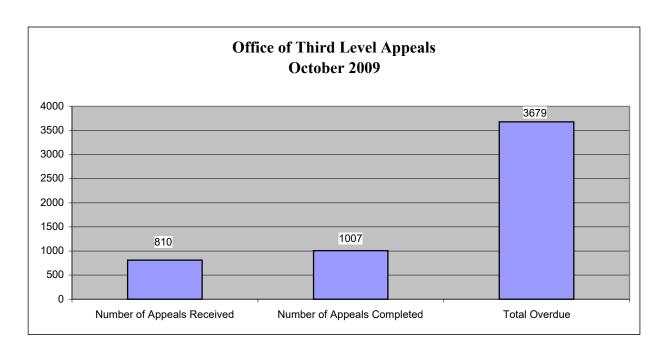

<sup>\*</sup> Blanket positions include the following: Temporary Help, Retired Annuitants, Unauthorized Positions, and Long Term Sick.

| Central California<br>Women's Facility |            |                    | State |         | EMBER 2009 Budget Author | rity and |                          |                                               |                   |                 |
|----------------------------------------|------------|--------------------|-------|---------|--------------------------|----------|--------------------------|-----------------------------------------------|-------------------|-----------------|
| women's Facility                       | Solul Post | tioned druburnized |       |         |                          |          | Dete Parket of 130 12009 | gliere 9 30 2009 Weet 56                      | Date Meet of Pate | Olizon Perities |
| PHYSICIANS                             |            |                    | ,     |         |                          | ,        |                          | <u>,                                     </u> |                   |                 |
| СМО                                    | 1.0        | 1.0                | 0.0   | 100%    | 0.0                      | 1.0      | 0.0                      | 0.0                                           | 0%                | 0.0             |
| Chief P&S                              | 1.0        | 1.0                | 0.0   | 100%    | 0.0                      | 1.0      | 0.0                      | 0.0                                           | 0%                | 0.0             |
| Phys & Surgeon                         | 10.5       | 11.0               | (0.5) | 105%    | 1.0                      | 8.0      | 0.0                      | 4.0                                           | 36%               | 0.0             |
| TOTAL PHYSICIANS                       | 12.5       | 13.0               | (0.5) | 104.00% | 1.0                      | 10.0     | 0.0                      | 4.0                                           | 30.77%            | 0.0             |
| MID-LEVELS                             |            |                    |       |         |                          |          |                          |                                               |                   |                 |
| PA                                     | 0.0        | 0.0                | 0.0   |         | 0.0                      | 0.0      | 0.0                      | 0.0                                           |                   | 0.0             |
| NP                                     | 2.0        | 2.0                | 0.0   | 100%    | 0.0                      | 1.0      | 0.0                      | 0.0                                           | 0%                | 0.0             |
| TOTAL MID-LEVELS                       | 2.0        | 2.0                | 0.0   | 100.00% | 0.0                      | 1.0      | 0.0                      | 0.0                                           | 0.00%             | 0.0             |
| NURSING                                |            |                    |       |         |                          |          |                          |                                               |                   |                 |
| SRN III                                | 1.0        | 1.0                | 0.0   | 100%    | 0.0                      | 0.0      | 0.0                      | 0.0                                           | 0%                | 0.0             |
| SRN II                                 | 11.5       | 10.0               | 1.5   | 87%     | 0.0                      | 1.0      | 0.0                      | 1.0                                           | 10%               | 0.0             |
| RN                                     | 45.3       | 43.0               | 2.3   | 95%     | 0.0                      | 6.0      | 0.0                      | 2.0                                           | 5%                | 2.0             |
| LVN                                    | 43.1       | 40.0               | 3.1   | 93%     | 0.0                      | 5.0      | 0.0                      | 0.0                                           | 0%                | 2.0             |
| CNA                                    | 0.0        | 0.0                | 0.0   |         | 0.0                      | 0.0      | 0.0                      | 0.0                                           |                   | 0.0             |
| Psych Tech                             | 9.0        | 8.0                | 1.0   | 89%     | 0.0                      | 0.0      | 0.0                      | 0.0                                           | 0%                | 0.0             |
| TOTAL NURSING                          | 109.9      | 102.0              | 7.9   | 92.81%  | 0.0                      | 12.0     | 0.0                      | 3.0                                           | 2.94%             | 4.0             |
| PHARMACY                               |            |                    |       |         |                          |          |                          |                                               |                   |                 |
| Pharmacist II                          | 1.0        | 1.0                | 0.0   | 100%    | 0.0                      | 0.0      | 0.0                      | 0.0                                           | 0%                | 0.0             |
| Pharmacist I                           | 2.1        | 1.0                | 1.1   | 48%     | 0.0                      | 0.0      | 0.0                      | 0.0                                           | 0%                | 1.0             |
| Pharmacist Tech                        | 3.0        | 3.0                | 0.0   | 100%    | 0.0                      | 8.0      | 0.0                      | 0.0                                           | 0%                | 8.0             |
| TOTAL PHARMACY                         | 6.1        | 5.0                | 1.1   | 81.97%  | 0.0                      | 8.0      | 0.0                      | 0.0                                           | 0.00%             | 9.0             |

<sup>\*</sup> Blanket positions include the following: Temporary Help, Retired Annuitants, Unauthorized Positions, and Long Term Sick.

| Centinela State Prison |             |                 |                | (Data source<br>Controller's Offi | Budget Autho<br>ce Employment I | •                                                                                                                                                                                                                                                                                                                                                                                                                                                                                                                                                                                                                                                                                                                                                                                                                                                                                                                                                                                                                                                                                                                                                                                                                                                                                                                                                                                                                                                                                                                                                                                                                                                                                                                                                                                                                                                                                                                                                                                                                                                                                                                             |                      |                            |                      |               |
|------------------------|-------------|-----------------|----------------|-----------------------------------|---------------------------------|-------------------------------------------------------------------------------------------------------------------------------------------------------------------------------------------------------------------------------------------------------------------------------------------------------------------------------------------------------------------------------------------------------------------------------------------------------------------------------------------------------------------------------------------------------------------------------------------------------------------------------------------------------------------------------------------------------------------------------------------------------------------------------------------------------------------------------------------------------------------------------------------------------------------------------------------------------------------------------------------------------------------------------------------------------------------------------------------------------------------------------------------------------------------------------------------------------------------------------------------------------------------------------------------------------------------------------------------------------------------------------------------------------------------------------------------------------------------------------------------------------------------------------------------------------------------------------------------------------------------------------------------------------------------------------------------------------------------------------------------------------------------------------------------------------------------------------------------------------------------------------------------------------------------------------------------------------------------------------------------------------------------------------------------------------------------------------------------------------------------------------|----------------------|----------------------------|----------------------|---------------|
|                        | Solul Posti | ioned dudwrited | outland Filled | oritional Vaccount                | age Filled Stylick              | Lineary To 2009  Ode of The Control | Jete Page 1 30 12009 | stient of 30 7009  Near Se | Date Light 9 30 2009 | July Politica |
| PHYSICIANS             |             |                 |                |                                   |                                 |                                                                                                                                                                                                                                                                                                                                                                                                                                                                                                                                                                                                                                                                                                                                                                                                                                                                                                                                                                                                                                                                                                                                                                                                                                                                                                                                                                                                                                                                                                                                                                                                                                                                                                                                                                                                                                                                                                                                                                                                                                                                                                                               |                      |                            |                      |               |
| CMO                    | 1.0         | 1.0             | 0.0            | 100%                              | 0.0                             | 0.0                                                                                                                                                                                                                                                                                                                                                                                                                                                                                                                                                                                                                                                                                                                                                                                                                                                                                                                                                                                                                                                                                                                                                                                                                                                                                                                                                                                                                                                                                                                                                                                                                                                                                                                                                                                                                                                                                                                                                                                                                                                                                                                           | 0.0                  | 0.0                        | 0%                   | 0.0           |
| Chief P&S              | 1.0         | 0.0             | 1.0            | 0%                                | 0.0                             | 0.0                                                                                                                                                                                                                                                                                                                                                                                                                                                                                                                                                                                                                                                                                                                                                                                                                                                                                                                                                                                                                                                                                                                                                                                                                                                                                                                                                                                                                                                                                                                                                                                                                                                                                                                                                                                                                                                                                                                                                                                                                                                                                                                           | 0.0                  | 0.0                        |                      | 0.0           |
| Phys & Surgeon         | 6.0         | 5.0             | 1.0            | 83%                               | 0.0                             | 1.0                                                                                                                                                                                                                                                                                                                                                                                                                                                                                                                                                                                                                                                                                                                                                                                                                                                                                                                                                                                                                                                                                                                                                                                                                                                                                                                                                                                                                                                                                                                                                                                                                                                                                                                                                                                                                                                                                                                                                                                                                                                                                                                           | 0.0                  | 1.0                        | 20%                  | 1.0           |
| TOTAL PHYSICIANS       | 8.0         | 6.0             | 2.0            | 75.00%                            | 0.0                             | 1.0                                                                                                                                                                                                                                                                                                                                                                                                                                                                                                                                                                                                                                                                                                                                                                                                                                                                                                                                                                                                                                                                                                                                                                                                                                                                                                                                                                                                                                                                                                                                                                                                                                                                                                                                                                                                                                                                                                                                                                                                                                                                                                                           | 0.0                  | 1.0                        | 16.67%               | 1.0           |
| MID-LEVELS             |             |                 |                |                                   |                                 |                                                                                                                                                                                                                                                                                                                                                                                                                                                                                                                                                                                                                                                                                                                                                                                                                                                                                                                                                                                                                                                                                                                                                                                                                                                                                                                                                                                                                                                                                                                                                                                                                                                                                                                                                                                                                                                                                                                                                                                                                                                                                                                               |                      |                            |                      |               |
| PA                     | 0.0         | 0.0             | 0.0            |                                   | 0.0                             | 0.0                                                                                                                                                                                                                                                                                                                                                                                                                                                                                                                                                                                                                                                                                                                                                                                                                                                                                                                                                                                                                                                                                                                                                                                                                                                                                                                                                                                                                                                                                                                                                                                                                                                                                                                                                                                                                                                                                                                                                                                                                                                                                                                           | 0.0                  | 0.0                        |                      | 0.0           |
| NP                     | 1.0         | 1.0             | 0.0            | 100%                              | 0.0                             | 0.0                                                                                                                                                                                                                                                                                                                                                                                                                                                                                                                                                                                                                                                                                                                                                                                                                                                                                                                                                                                                                                                                                                                                                                                                                                                                                                                                                                                                                                                                                                                                                                                                                                                                                                                                                                                                                                                                                                                                                                                                                                                                                                                           | 0.0                  | 0.0                        | 0%                   | 0.0           |
| TOTAL MID-LEVELS       | 1.0         | 1.0             | 0.0            | 100.00%                           | 0.0                             | 0.0                                                                                                                                                                                                                                                                                                                                                                                                                                                                                                                                                                                                                                                                                                                                                                                                                                                                                                                                                                                                                                                                                                                                                                                                                                                                                                                                                                                                                                                                                                                                                                                                                                                                                                                                                                                                                                                                                                                                                                                                                                                                                                                           | 0.0                  | 0.0                        | 0.00%                | 0.0           |
| NURSING                |             |                 |                |                                   |                                 |                                                                                                                                                                                                                                                                                                                                                                                                                                                                                                                                                                                                                                                                                                                                                                                                                                                                                                                                                                                                                                                                                                                                                                                                                                                                                                                                                                                                                                                                                                                                                                                                                                                                                                                                                                                                                                                                                                                                                                                                                                                                                                                               |                      |                            |                      |               |
| SRN III                | 1.0         | 1.0             | 0.0            | 100%                              | 0.0                             | 0.0                                                                                                                                                                                                                                                                                                                                                                                                                                                                                                                                                                                                                                                                                                                                                                                                                                                                                                                                                                                                                                                                                                                                                                                                                                                                                                                                                                                                                                                                                                                                                                                                                                                                                                                                                                                                                                                                                                                                                                                                                                                                                                                           | 0.0                  | 0.0                        | 0%                   | 0.0           |
| SRN II                 | 11.5        | 9.0             | 2.5            | 78%                               | 0.0                             | 2.0                                                                                                                                                                                                                                                                                                                                                                                                                                                                                                                                                                                                                                                                                                                                                                                                                                                                                                                                                                                                                                                                                                                                                                                                                                                                                                                                                                                                                                                                                                                                                                                                                                                                                                                                                                                                                                                                                                                                                                                                                                                                                                                           | 0.0                  | 0.0                        | 0%                   | 0.0           |
| RN                     | 24.2        | 24.0            | 0.2            | 99%                               | 0.0                             | 2.0                                                                                                                                                                                                                                                                                                                                                                                                                                                                                                                                                                                                                                                                                                                                                                                                                                                                                                                                                                                                                                                                                                                                                                                                                                                                                                                                                                                                                                                                                                                                                                                                                                                                                                                                                                                                                                                                                                                                                                                                                                                                                                                           | 0.0                  | 1.0                        | 4%                   | 1.0           |
| LVN                    | 31.9        | 30.0            | 1.9            | 94%                               | 0.0                             | 6.0                                                                                                                                                                                                                                                                                                                                                                                                                                                                                                                                                                                                                                                                                                                                                                                                                                                                                                                                                                                                                                                                                                                                                                                                                                                                                                                                                                                                                                                                                                                                                                                                                                                                                                                                                                                                                                                                                                                                                                                                                                                                                                                           | 0.0                  | 1.0                        | 3%                   | 1.0           |
| CNA                    | 0.0         | 0.0             | 0.0            |                                   | 0.0                             | 0.0                                                                                                                                                                                                                                                                                                                                                                                                                                                                                                                                                                                                                                                                                                                                                                                                                                                                                                                                                                                                                                                                                                                                                                                                                                                                                                                                                                                                                                                                                                                                                                                                                                                                                                                                                                                                                                                                                                                                                                                                                                                                                                                           | 0.0                  | 0.0                        |                      | 0.0           |
| Psych Tech             | 6.0         | 6.0             | 0.0            | 100%                              | 0.0                             | 2.0                                                                                                                                                                                                                                                                                                                                                                                                                                                                                                                                                                                                                                                                                                                                                                                                                                                                                                                                                                                                                                                                                                                                                                                                                                                                                                                                                                                                                                                                                                                                                                                                                                                                                                                                                                                                                                                                                                                                                                                                                                                                                                                           | 0.0                  | 0.0                        | 0%                   | 0.0           |
| TOTAL NURSING          | 74.6        | 70.0            | 4.6            | 93.83%                            | 0.0                             | 12.0                                                                                                                                                                                                                                                                                                                                                                                                                                                                                                                                                                                                                                                                                                                                                                                                                                                                                                                                                                                                                                                                                                                                                                                                                                                                                                                                                                                                                                                                                                                                                                                                                                                                                                                                                                                                                                                                                                                                                                                                                                                                                                                          | 0.0                  | 2.0                        | 2.86%                | 2.0           |
| PHARMACY               |             |                 |                |                                   |                                 |                                                                                                                                                                                                                                                                                                                                                                                                                                                                                                                                                                                                                                                                                                                                                                                                                                                                                                                                                                                                                                                                                                                                                                                                                                                                                                                                                                                                                                                                                                                                                                                                                                                                                                                                                                                                                                                                                                                                                                                                                                                                                                                               |                      |                            |                      |               |
| Pharmacist II          | 1.0         | 1.0             | 0.0            | 100%                              | 0.0                             | 0.0                                                                                                                                                                                                                                                                                                                                                                                                                                                                                                                                                                                                                                                                                                                                                                                                                                                                                                                                                                                                                                                                                                                                                                                                                                                                                                                                                                                                                                                                                                                                                                                                                                                                                                                                                                                                                                                                                                                                                                                                                                                                                                                           | 0.0                  | 0.0                        | 0%                   | 0.0           |
| Pharmacist I           | 3.0         | 2.0             | 1.0            | 67%                               | 0.0                             | 1.0                                                                                                                                                                                                                                                                                                                                                                                                                                                                                                                                                                                                                                                                                                                                                                                                                                                                                                                                                                                                                                                                                                                                                                                                                                                                                                                                                                                                                                                                                                                                                                                                                                                                                                                                                                                                                                                                                                                                                                                                                                                                                                                           | 0.0                  | 0.0                        | 0%                   | 0.0           |
| Pharmacist Tech        | 2.9         | 3.0             | (0.1)          | 103%                              | 0.0                             | 0.0                                                                                                                                                                                                                                                                                                                                                                                                                                                                                                                                                                                                                                                                                                                                                                                                                                                                                                                                                                                                                                                                                                                                                                                                                                                                                                                                                                                                                                                                                                                                                                                                                                                                                                                                                                                                                                                                                                                                                                                                                                                                                                                           | 0.0                  | 0.0                        | 0%                   | 1.0           |
| TOTAL PHARMACY         | 6.9         | 6.0             | 0.9            | 86.96%                            | 0.0                             | 1.0                                                                                                                                                                                                                                                                                                                                                                                                                                                                                                                                                                                                                                                                                                                                                                                                                                                                                                                                                                                                                                                                                                                                                                                                                                                                                                                                                                                                                                                                                                                                                                                                                                                                                                                                                                                                                                                                                                                                                                                                                                                                                                                           | 0.0                  | 0.0                        | 0.00%                | 1.0           |