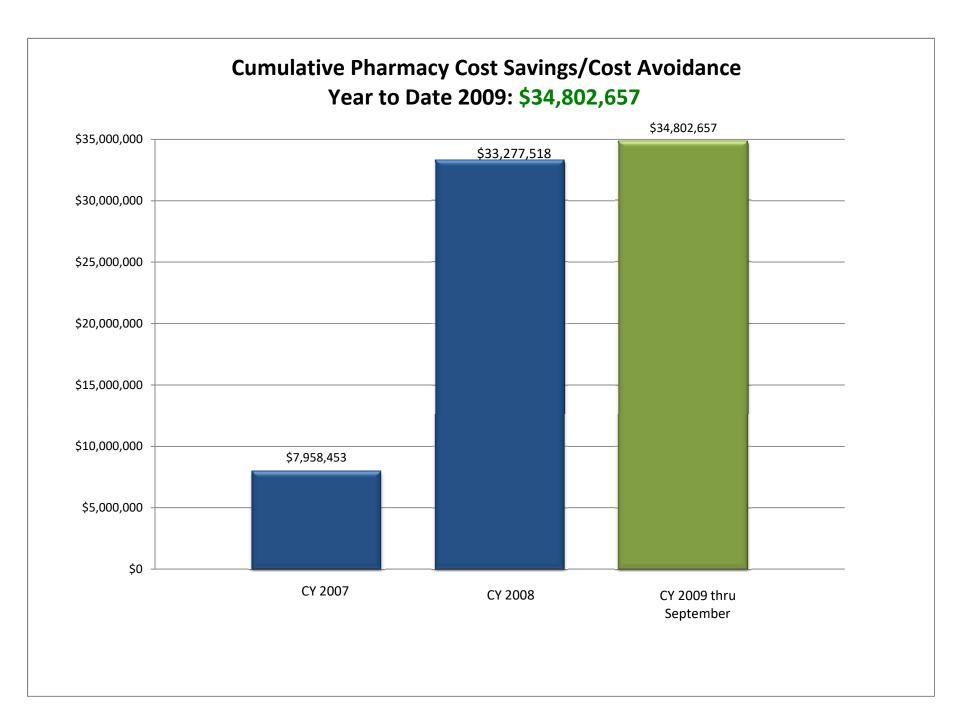

targeted contract rate to the pre-targeted contract rate.

Formulary and non-formulary costs are based on total purchases divided by number of utilizing patient-inmates.

Drug costs per patient-inmate per month are based on total wholesaler drug purchases divided by the total number of utilizing patient-inmates. Utilizing patient-inmates represent the number of unique patient-inmates receiving drugs during the month.

Psychiatric and non-psychiatric drug costs are extracted from the pharmaceutical wholesaler purchase database on a monthly basis, and reflect actual costs incurred by drug category. Psychiatric medications include all major psych categories such as antidepressants, mood stabilizers and antipsychotics, but do not include adjuvants sometimes used in psych such as Benadryl.

















Objective 5.1: Establish a Comprehensive, Safe and Efficient Pharmacy Program.

Action 5.1.2: By June 2009, improve pharmacy policies and practices at each institution and complete the rollout of the GuardianRx system.

#### Reporting/Responsible Division:

Maxor Pharmacy Services

#### **Performance Indicators:**

Pharmacy inspection passage rate.

Average number of prescriptions processed per facility per month.

Average number of prescriptions processed per day by Pharmacists and Pharmacy Technicians.

#### **Graph/Table Display:**

Refer to pages 91-93.

#### **Results Explanation:**

Pharmacy areas and non-pharmacy areas (e.g. medication administration areas) used for medication management are inspected. Facility inspections are validated by independent Maxor assessment