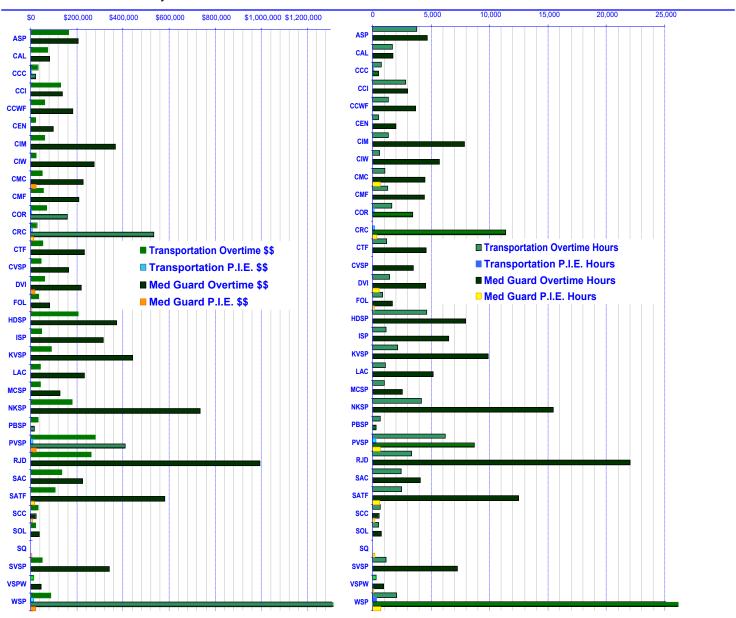

#### PPAS Timekeeper's Monthly Overtime & Expenditure Report Data

Beginning September 2009, institutions were instructed to include data from the Timekeeper's Monthly Overtime & Expenditure Report - Custody, which is based on actual dollars recorded in PPAS. For the purpose of the Health Care Access Quality Report (AQR), pay codes .08 for Transportation and code .16 for Medical Costs were included; these pay codes are attributed directly to the Receiver.

| Institutions                                      | ASP                | CAL    | ccc    | CCI     | CCWF    | CEN    | CIM     | CIW     | СМС     | CMF     | COR     | CRC        | CTF        | CVSP        | DVI         | FOL        | HDSP    |
|---------------------------------------------------|--------------------|--------|--------|---------|---------|--------|---------|---------|---------|---------|---------|------------|------------|-------------|-------------|------------|---------|
| Over-all Percentage of Inmates Seen*              | 89%                | 84%    | 94%    | 94%     | 92%     | 94%    | 83%     | 92%     | 93%     | 94%     | 92%     | 97%        | 95%        | 97%         | 89%         | 90%        | 88%     |
| Seen for Medical Services*                        | 88%                | 83%    | 95%    | 97%     | 94%     | 95%    | 82%     | 95%     | 95%     | 97%     | 96%     | 98%        | 98%        | 98%         | 79%         | 91%        | 90%     |
| Seen for Mental Health Services*                  | 87%                | 83%    | 93%    | 91%     | 88%     | 91%    | 78%     | 86%     | 89%     | 80%     | 87%     | 95%        | 91%        | 91%         | 96%         | 86%        | 90%     |
| Seen for Dental Services*                         | 88%                | 87%    | 92%    | 92%     | 92%     | 90%    | 84%     | 91%     | 92%     | 86%     | 90%     | 97%        | 90%        | 85%         | 82%         | 91%        | 89%     |
| Seen for Diagnostic/Specialty Services*           | 93%                | 86%    | 95%    | 88%     | 95%     | 90%    | 90%     | 96%     | 95%     | 94%     | 95%     | 96%        | 96%        | 95%         | 94%         | 89%        | 79%     |
| *Excludes inmate refusals                         |                    |        |        |         |         |        |         |         |         |         |         |            |            |             |             |            |         |
|                                                   | Note: The combined |        |        |         |         |        |         |         |         |         |         | s. The per | centages p | provided al | bove are ir | dicative o | of the  |
| Inmate Population for the Month                   | 6,316              | 4,296  | 5,648  | 5,732   | 3,891   | 4,584  | 4,798   | 2,648   | 6,446   | 2,852   | 5,280   | 4,281      | 5,637      | 3,464       | 3,877       | 3,998      | 4,504   |
| Total No. of Ducats Issued & Add-on Appts         | 14,966             | 7,596  | 7,262  | 11,883  | 25,115  | 14,623 | 16,844  | 16,250  | 16,944  | 16,577  | 18,125  | 11,726     | 18,057     | 21,678      | 18,716      | 7,945      | 12,996  |
| Total Inmate Refusals                             | 224                | 582    | 55     | 530     | 2,833   | 503    | 702     | 537     | 365     | 347     | 1,776   | 99         | 65         | 139         | 433         | 342        | 608     |
| Total Inmates Seen                                | 13,113             | 5,922  | 6,795  | 10,635  | 20,415  | 13,242 | 13,448  | 14,406  | 15,378  | 15,219  | 14,988  | 11,250     | 17,154     | 20,894      | 16,275      | 6,810      | 10,950  |
| Total Inmates Not Seen                            | 1,629              | 1,092  | 412    | 718     | 1,867   | 878    | 2,694   | 1,307   | 1,201   | 1,011   | 1,361   | 377        | 838        | 645         | 2,008       | 793        | 1,438   |
| Not Seen Due to Custody                           | 235                | 40     | 0      | 70      | 152     | 113    | 516     | 90      | 25      | 33      | 3       | 10         | 6          | 0           | 676         | 71         | 289     |
| Not Seen Due to Provider                          | 1,083              | 807    | 248    | 423     | 760     | 454    | 1,361   | 712     | 672     | 609     | 1,003   | 294        | 579        | 380         | 712         | 509        | 758     |
| Not Seen Due to Other                             | 311                | 245    | 164    | 225     | 955     | 311    | 817     | 505     | 504     | 369     | 355     | 73         | 253        | 265         | 620         | 213        | 391     |
| Average Inmates per Scheduled Transport           | 3.12               | 1.70   | 1.70   | 3.32    | 2.42    | 1.51   | 4.81    | 4.30    | 1.63    | 1.52    | 3.76    | 4.69       | 2.91       | 2.02        | 1.88        | 1.83       | 1.55    |
| Inmates Seen for On-Site Specialty Care           | 1,208              | 0      | 248    | 283     | 929     | 793    | 458     | 595     | 672     | 1,331   | 792     | 858        | 860        | 321         | 700         | 459        | 286     |
| Inmates Seen for Off-Site Specialty Care          | 524                | 100    | 142    | 193     | 264     | 138    | 276     | 119     | 400     | 232     | 161     | 313        | 305        | 294         | 123         | 109        | 226     |
| PPAS - Timekeeper's Monthly Overtime & Expenditur | re Report          |        |        |         |         |        |         |         |         |         |         |            |            |             |             |            |         |
| Medical Trans Inmate - Code .16                   |                    |        |        |         |         |        |         |         |         |         |         |            |            |             |             |            |         |
| Overtime Hours                                    | 3,756              | 1,693  | 742    | 2,841   | 1,329   | 509    | 1,319   | 594     | 1,032   | 1,286   | 1,650   | 57         | 1,187      | 41          | 1,440       | 865        | 4,623   |
| Overtime Dollars                                  | 163,883            | 74,403 | 32,998 | 129,826 | 61,436  | 21,312 | 61,949  | 24,469  | 49,000  | 54,182  | 68,953  | 25,576     | 51,961     | 44,525      | 61,469      | 35,490     |         |
| Permanent Intermittent Employee (P.I.E) Hours     | 16                 | 12     | 121    | 1       | 0       | 0      | 2       | 0       | 37      | 0       | 170     | 217        | 0          | 10          | 0           | 8          | (       |
| P.I.E. Dollars                                    | 528                | 438    | 4,133  | 35      | 0       | 0      | 42      | 0       | 1,527   | 0       | 5,637   | 7,504      | 0          | 346         | 0           | 239        | C       |
| Medical Costs - Code .08                          |                    |        |        |         |         |        |         |         |         |         |         |            |            |             |             |            |         |
| Overtime Hours                                    | 4,663              | 1,758  | 473    | 2,999   | 3,687   | 2,004  | 7,848   | 5,710   | 4,467   | 4,415   | 3,421   | 11,368     | 4,555      | 3,455       | 4,525       | 1,685      | 7,950   |
| Overtime Dollars                                  | 206,945            | 80,668 | 20,488 | 136,968 | 181,408 | 97,189 | 366,133 | 273,762 | 228,186 | 210,033 | 158,550 | 533,286    | 232,939    | 164,537     | 219,320     | 82,002     | 372,314 |
| P.I.E. Hours                                      | 56                 | 8      | 20     | 24      | 16      | 0      | 9       | 16      | 636     | 19      | 0       | 355        | 0          | 0           | 554         | 159        | C       |
| P.I.E. Dollars                                    | 1,744              | 277    | 692    | 723     | 553     | 0      | 221     | 553     | 22,467  | 541     | 0       | 12,270     | 0          | 0           | 18,057      | 4,056      | (       |
| Redirected Staff Hours                            |                    |        |        |         |         |        |         |         |         |         |         |            |            |             |             |            |         |
| Transportation                                    | 132                | 168    | 130    | 2,231   | 267     | 132    | 0       | 40      | 89      | 272     | 699     | 80         | 341        | 65          | 416         | 344        | 3,264   |
| Medical Guarding                                  | 1,126              | 8      | 502    | 118     | 1,193   | 1,126  | 134     | 155     | 95      | 1,848   | 2,897   | 2,152      | 43         | 180         | 1,696       | 144        | 3,664   |

Note: The figures above are representative of data submitted by the institutions based on pay codes .08 and .16, which are billed directly to the Reciever.

| Inmate Population for the Month                                                                                                                                                                                                                                                                                                                                                                                              | ed efforts of 4,70.                                             | f custody a                               |                   | 90%<br>87%<br>92%<br>88%<br>95%<br>t data regar | -                               | 90%<br>89%<br>92%<br>89%<br>92% | 85%<br>92%<br>79%<br>87%<br>91% | 92%<br>93%<br>91%<br>91%<br>92% | 88%<br>84%<br>91%<br>87% | 97%<br>99%<br>91%<br>97% | 94%<br>95%<br>89%<br>95% | 85%<br>88%<br>81%<br>74% | 77%<br>87%<br>68% | 92%<br>91%<br>89% | 90%<br>88%<br>85% | 92%        |
|------------------------------------------------------------------------------------------------------------------------------------------------------------------------------------------------------------------------------------------------------------------------------------------------------------------------------------------------------------------------------------------------------------------------------|-----------------------------------------------------------------|-------------------------------------------|-------------------|-------------------------------------------------|---------------------------------|---------------------------------|---------------------------------|---------------------------------|--------------------------|--------------------------|--------------------------|--------------------------|-------------------|-------------------|-------------------|------------|
| Seen for Mental Health Services*   83%   Seen for Dental Services*   90%   Seen for Diagnostic/Specialty Services*   90%   *Excludes inmate refusals   Note: 7   combin.    Inmate Population for the Month   4,1:   Total No. of Ducats Issued & Add-on Appts   10,5   Total Inmate Refusals   3   Total Inmates Seen   9,1:   Total Inmates Not Seen   1,0:   Not Seen Due to Custody   1:   Not Seen Due to Provider   4: | 91%<br>84%<br>96%<br>the intent of<br>ed efforts of<br>89 4,700 | 80%<br>81%<br>sthis report<br>f custody a | 82%<br>86%<br>90% | 92%<br>88%<br>95%<br>t data regar               | 87%<br>84%<br>95%<br>rding inma | 92%<br>89%<br>92%               | 79%<br>87%                      | 91%<br>91%                      | 91%                      | 91%                      | 89%                      | 81%                      | 68%               |                   |                   | 92%        |
| Seen for Dental Services*   Seen for Diagnostic/Specialty Services*   90%                                                                                                                                                                                                                                                                                                                                                    | 84%<br>96%<br>the intent of<br>ed efforts of<br>89 4,700        | 80%<br>81%<br>this report<br>f custody a  | 86%<br>90%        | 88% 95% t data regar                            | 84%<br>95%<br>rding inma        | 89%<br>92%                      | 87%                             | 91%                             | _                        |                          |                          |                          |                   | 89%               | 85%               |            |
| Seen for Diagnostic/Specialty Services*   #Excludes inmate refusals   Note: 1   Combinate                                                                                                                                                                                                                                                                                                                                    | 96% the intent or ed efforts of 4,700 4 11,63                   | 81%<br>this report                        | 90%               | 95%<br>t data regar                             | 95%<br>ding inma                | 92%                             | _                               |                                 | 87%                      | 97%                      | 95%                      | 74%                      | 000/              |                   |                   | 85%        |
| *Excludes inmate refusals  Note: 7 combin  Inmate Population for the Month  4,1:  Total No. of Ducats Issued & Add-on Appts  10,5  Total Inmate Refusals  3:  Total Inmates Seen  9,1:  Total Inmates Not Seen  Not Seen Due to Custody  Not Seen Due to Provider  4:                                                                                                                                                        | the intent or ed efforts of 4,70.                               | this report<br>f custody a                | t is to collec    | t data regar                                    | ding inma                       |                                 | 91%                             | 92%                             |                          |                          |                          |                          | 90%               | 96%               | 95%               | 89%        |
| Inmate Population for the Month 4,1:  Total No. of Ducats Issued & Add-on Appts 10,5  Total Inmate Refusals 3:  Total Inmates Seen 9,1:  Total Inmates Not Seen 1,0:  Not Seen Due to Custody 1:  Not Seen Due to Provider 4:                                                                                                                                                                                                | ed efforts of 4,70.                                             | f custody a                               |                   | -                                               | -                               | ate/natient                     |                                 |                                 | 92%                      | 96%                      | 96%                      | 90%                      | 90%               | 95%               | 95%               | 93%        |
| Total No. of Ducats Issued & Add-on Appts         10,5           Total Inmate Refusals         3           Total Inmates Seen         9,1           Total Inmates Not Seen         1,0           Not Seen Due to Custody         1           Not Seen Due to Provider         4                                                                                                                                              | 4 11,63                                                         | 4 4,732                                   |                   |                                                 | e based u                       |                                 |                                 |                                 |                          |                          | The perce                | entages p                | rovided al        | bove are ir       | ndicative of      | the        |
| Total Inmate Refusals         3           Total Inmates Seen         9,1           Total Inmates Not Seen         1,0           Not Seen Due to Custody         1           Not Seen Due to Provider         4                                                                                                                                                                                                               |                                                                 |                                           | 3,759             | 5,454                                           | 3,206                           | 4,934                           | 4,690                           | 2,905                           | 6,886                    | 5,559                    | 5,010                    | 5,194                    | 3,696             | 3,864             | 5,876             | 159,48     |
| Total Inmates Seen         9,1           Total Inmates Not Seen         1,0           Not Seen Due to Custody         1           Not Seen Due to Provider         4                                                                                                                                                                                                                                                         |                                                                 | 4 16,742                                  | 27,029            | 21,716                                          | 9,743                           | 12,103                          | 16,406                          | 11,544                          | 16,453                   | 12,880                   | 10,862                   | 16,455                   | 18,176            | 18,058            | 18,661            | 506,27     |
| Not Seen Due to Custody         1           Not Seen Due to Provider         4                                                                                                                                                                                                                                                                                                                                               | 69                                                              | 1 947                                     | 1,516             | 570                                             | 928                             | 565                             | 1,464                           | 1,634                           | 408                      | 244                      | 237                      | 1,343                    | 3,122             | 275               | 675               | 25,10      |
| Not Seen Due to Custody 1  Not Seen Due to Provider 4                                                                                                                                                                                                                                                                                                                                                                        | 28 10,11                                                        | 12,255                                    | 22,227            | 18,977                                          | 7,913                           | 10,435                          | 12,766                          | 9,095                           | 14,056                   | 12,210                   | 10,001                   | 12,838                   | 11,608            | 16,338            | 16,194            | 433,05     |
| Not Seen Due to Provider 4                                                                                                                                                                                                                                                                                                                                                                                                   | 86 82                                                           | 7 3,439                                   | 3,286             | 2,169                                           | 902                             | 1,103                           | 2,176                           | 815                             | 1,989                    | 426                      | 624                      | 2,274                    | 3,446             | 1,445             | 1,593             | 47,81      |
|                                                                                                                                                                                                                                                                                                                                                                                                                              | 74 3                                                            | 1 430                                     | 228               | 75                                              | 25                              | 85                              | 650                             | 2                               | 134                      | 10                       | 38                       | 527                      | 1,051             | 54                | 124               | 5,96       |
| Not Seen Due to Other 4                                                                                                                                                                                                                                                                                                                                                                                                      | 30 44                                                           | 1 2,438                                   | 3 1,670           | 1,291                                           | 613                             | 665                             | 788                             | 557                             | 1,259                    | 247                      | 369                      | 967                      | 1,599             | 822               | 1,203             | 26,72      |
|                                                                                                                                                                                                                                                                                                                                                                                                                              | 35                                                              | 2 571                                     | 1,388             | 803                                             | 264                             | 353                             | 738                             | 256                             | 596                      | 169                      | 217                      | 780                      | 796               | 569               | 266               | 15,12      |
| Average Inmates per Scheduled Transport 2.                                                                                                                                                                                                                                                                                                                                                                                   | 4 2.8                                                           | 3 2.45                                    | 5 1.29            | 1.77                                            | 1.41                            | 1.61                            | 1.08                            | 1.26                            | 2.41                     | 2.56                     | 2.19                     | 1.51                     | 2.17              | 1.41              | 1.67              | 2.2        |
| Inmates Seen for On-Site Specialty Care 4                                                                                                                                                                                                                                                                                                                                                                                    | 22 74                                                           | 4 376                                     | 652               | 454                                             | 90                              | 545                             | 307                             | 297                             | 1,148                    | 331                      | 1,251                    | 617                      | 468               | 252               | 929               | 19,67      |
| Inmates Seen for Off-Site Specialty Care 2                                                                                                                                                                                                                                                                                                                                                                                   | 23 20                                                           | 3 136                                     | 176               | 286                                             | 63                              | 125                             | 285                             | 240                             | 209                      | 98                       | 469                      | 234                      | 163               | 240               | 151               | 7,22       |
| PPAS - Timekeeper's Monthly Overtime & Expenditure Re<br>Medical Trans Inmate - Code .16                                                                                                                                                                                                                                                                                                                                     |                                                                 |                                           |                   |                                                 |                                 |                                 |                                 |                                 |                          | _                        | _                        | _                        | _                 | _                 |                   |            |
| Overtime Hours 1,13                                                                                                                                                                                                                                                                                                                                                                                                          | , -                                                             | · ·                                       |                   | 4,187                                           | 637                             | 6,198                           | 3,324                           | 2,442                           | 2,493                    | 651                      | 490                      | 0                        | 1,140             | 320               | 2,019             |            |
| Overtime Dollars 48,60                                                                                                                                                                                                                                                                                                                                                                                                       | 89,27                                                           | 43,550                                    | 42,220            | 179,485                                         | 30,768                          | 279,247                         | 261,335                         | 134,324                         | 105,089                  | 30,882                   | 21,924                   | 0                        | 50,815            | 13,430            | 88,103            | \$2,585,53 |
| Permanent Intermittent Employee (P.I.E) Hours                                                                                                                                                                                                                                                                                                                                                                                | 0                                                               | ) 9                                       | ) 12              | 57                                              | 0                               | 293                             | 0                               | 8                               | 12                       | 73                       | 0                        | 12                       | 4                 | 34                | 370               | 1,48       |
| P.I.E. Dollars                                                                                                                                                                                                                                                                                                                                                                                                               | 0                                                               | 202                                       | 2 411             | 1,905                                           | 0                               | 9,904                           | 0                               | 284                             | 324                      | 2,524                    | 0                        | 415                      | 161               | 1,182             | 12,510            | \$50,25    |
| Medical Costs - Code .08                                                                                                                                                                                                                                                                                                                                                                                                     |                                                                 |                                           |                   |                                                 |                                 |                                 |                                 |                                 |                          |                          |                          |                          |                   |                   |                   |            |
| Overtime Hours 6,5                                                                                                                                                                                                                                                                                                                                                                                                           | 22 9,89                                                         | 5 5,148                                   | 3 2,550           | 15,450                                          | 316                             | 8,708                           | 21,996                          | 4,064                           | 12,458                   | 537                      | 754                      | 0                        | 7,270             | 929               | 28,718            | 200,29     |
| Overtime Dollars 315,1                                                                                                                                                                                                                                                                                                                                                                                                       | 3 440,16                                                        | 3 233,456                                 | 126,599           | 733,393                                         | 16,832                          | 409,312                         | 992,752                         | 223,493                         | 581,008                  | 22,605                   | 36,138                   | 0                        | 341,766           | 43,925            | 1,309,887         | \$9,391,16 |
| P.I.E. Hours                                                                                                                                                                                                                                                                                                                                                                                                                 | 0 4                                                             | 3 8                                       | 3 41              | 16                                              | 8                               | 668                             | 0                               | 0                               | 582                      | 216                      | 0                        | 186                      | 40                | 94                | 683               | 4,46       |
| P.I.E. Dollars                                                                                                                                                                                                                                                                                                                                                                                                               | 0 1,07                                                          | ) 181                                     | 1,349             | 553                                             | 277                             | 22,692                          | 0                               | 0                               | 17,110                   | 7,404                    | 0                        | 6,214                    | 1,400             | 3,025             | 22,237            | \$145,66   |
| Redirected Staff Hours                                                                                                                                                                                                                                                                                                                                                                                                       |                                                                 |                                           |                   |                                                 |                                 |                                 |                                 |                                 |                          |                          |                          |                          |                   |                   |                   |            |
| Transportation 1: Medical Guarding 6                                                                                                                                                                                                                                                                                                                                                                                         | 3,71                                                            | 3 24                                      | 73                | 1.479                                           | 725                             | 398                             |                                 |                                 |                          |                          |                          |                          |                   |                   |                   |            |