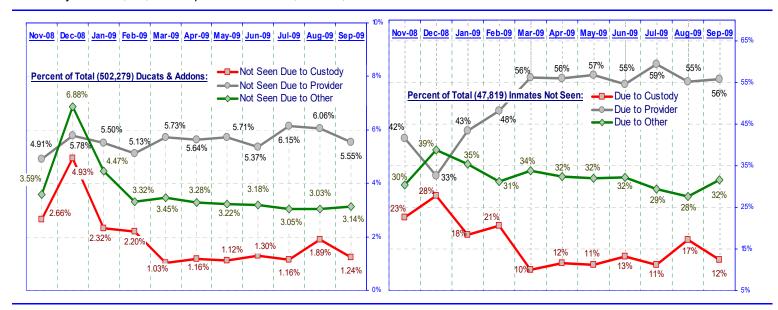

#### **Results Explanation:**

Refer to pages 4-6.

**September Inmate Population** (excludes out-of-state inmates):

159,485

|                         | Medical                | Mental Health          | <b>Dental</b>         | Diagnostic/Specialty        | TOTAL                  |
|-------------------------|------------------------|------------------------|-----------------------|-----------------------------|------------------------|
|                         | (% of Medical)         | (% of Mental Health)   | (% of Dental)         | (% of Diagnostic/Specialty) | (% of Total)           |
| Total Ducats & Add-ons: | 213,521                | 137,740                | 52,953                | 102,065                     | 506,279                |
| Inmate Refusals:        | <b>5,254</b> (2.5%)    | <b>14,284</b> (10.4%)  | <b>2,167</b> (4.1%)   | <b>3,404</b> (3.3%)         | <b>25,109</b> (5.0%)   |
| Inmates Seen:           | <b>190,958</b> (89.4%) | <b>105,348</b> (76.5%) | <b>45,082</b> (85.1%) | <b>91,663</b> (89.8%)       | <b>433,051</b> (85.5%) |
| Inmates Not Seen:       | <b>17,260</b> (8.1%)   | <b>17,909</b> (13.0%)  | <b>5,663</b> (10.7%)  | <b>6,987</b> (6.8%)         | <b>47,819</b> (9.4%)   |
| Not Seen Due to         | 2,122                  | 2,570                  | 654                   | 621                         | 5,967                  |
| Custody:                | (1.0%)                 | (1.9%)                 | (1.2%)                | (0.6%)                      | (1.2%)                 |
| Not Seen Due to         | 10,517                 | 9,071                  | 3,348                 | 3,790                       | 26,726                 |
| Provider:               | (4.9%)                 | (6.6%)                 | (6.3%)                | (3.7%)                      | (5.3%)                 |
| Not Seen Due to Other:  | 4,621                  | 6,268                  | 1,661                 | 2,576                       | 15,126                 |
|                         | (2.2%)                 | (4.6%)                 | (3.1%)                | (2.5%)                      | (3.0%)                 |

#### **Results Explanation**

In September, institutions recorded a total of 506,279 ducats and add-ons (up from 492,769 in August). Of those, 433,051 were seen, 25,109 resulted in inmate refusals and 47,819 were categorized under *Inmates Not Seen* as follows: 5,967 for custody reasons, 26,726 for provider reasons, and 15,126 for other reasons.

#### **Comparative Performance Indicators**

The intent of the Health AQR is to collect data regarding inmate/patient movement to/from health care services. The table of percentages at the top of Pages 1 and 2 of the AQR serve as a comparative performance reference. Below, the same tables are divided according to institution mission. The percentages in the table are indicative of the combined efforts of custody and clinical staff. The number of inmate refusals was subtracted from the total ducats and add-ons before these percentages were figured. All charts and data are based upon information provided by the institutions.