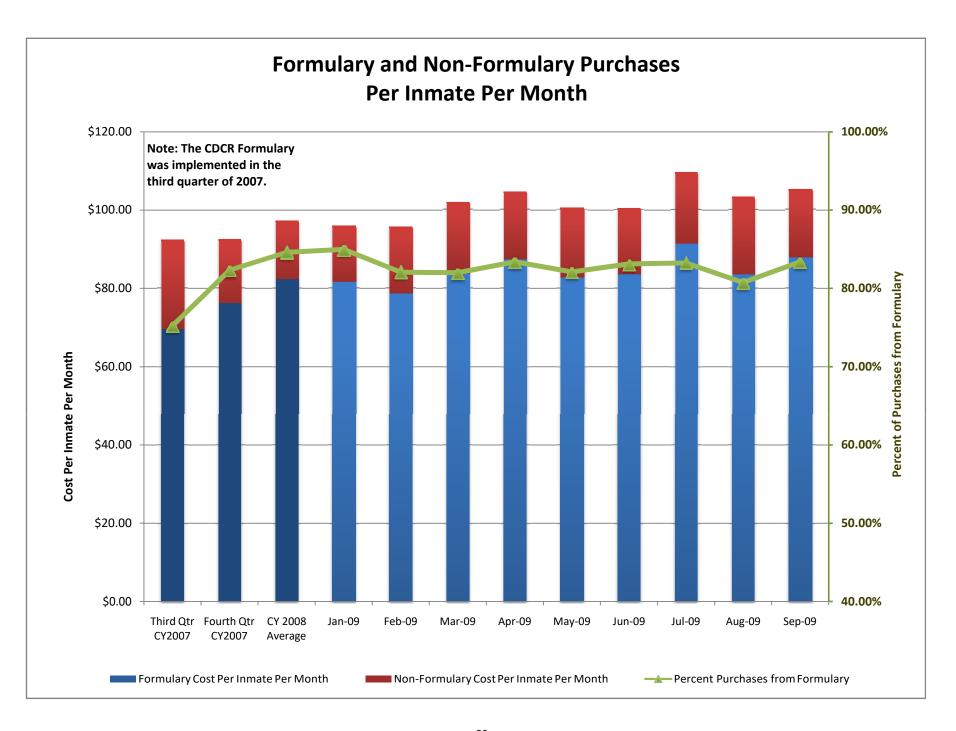

<sup>\*</sup> Blanket positions include the following: Temporary Help, Retired Annuitants, Unauthorized Positions, and Long Term Sick.

| California Institution for Women |            |                   |                |                   | EMBER 2009 Budget Autho ce Employment I | rity and                 |                       |                         |                  |               |
|----------------------------------|------------|-------------------|----------------|-------------------|-----------------------------------------|--------------------------|-----------------------|-------------------------|------------------|---------------|
|                                  | Setul Post | tioned dutherized | skirend Filled | ortional Vaccount | age Willed Atthew                       | uneut d'in 1909 de l'Art | pate property 30/2009 | stient of Sandan Series | Jose Men Jo Rote | Surveyed of S |
| PHYSICIANS                       |            |                   |                |                   |                                         |                          |                       |                         |                  |               |
| CMO                              | 1.0        | 1.0               | 0.0            | 100%              | 0.0                                     | 0.0                      | 0.0                   | 0.0                     | 0%               | 0.0           |
| Chief P&S                        | 1.0        | 1.0               | 0.0            | 100%              | 0.0                                     | 1.0                      | 0.0                   | 0.0                     | 0%               | 0.0           |
| Phys & Surgeon                   | 6.0        | 6.0               | 0.0            | 100%              | 0.0                                     | 0.0                      | 0.0                   | 0.0                     | 0%               | 0.0           |
| TOTAL PHYSICIANS                 | 8.0        | 8.0               | 0.0            | 100.00%           | 0.0                                     | 1.0                      | 0.0                   | 0.0                     | 0.00%            | 0.0           |
| MID-LEVELS                       |            |                   |                |                   |                                         |                          |                       |                         |                  |               |
| PA                               | 0.0        | 0.0               | 0.0            |                   | 0.0                                     | 0.0                      | 0.0                   | 0.0                     |                  | 0.0           |
| NP                               | 3.0        | 3.0               | 0.0            | 100%              | 0.0                                     | 0.0                      | 0.0                   | 0.0                     | 0%               | 0.0           |
| TOTAL MID-LEVELS                 | 3.0        | 3.0               | 0.0            | 100.00%           | 0.0                                     | 0.0                      | 0.0                   | 0.0                     | 0.00%            | 0.0           |
| NURSING                          |            |                   |                |                   |                                         |                          |                       |                         |                  |               |
| SRN III                          | 1.0        | 1.0               | 0.0            | 100%              | 0.0                                     | 0.0                      | 0.0                   | 0.0                     | 0%               | 0.0           |
| SRN II                           | 11.5       | 10.0              | 1.5            | 87%               | 0.0                                     | 4.0                      | 0.0                   | 1.0                     | 10%              | 0.0           |
| RN                               | 44.8       | 40.0              | 4.8            | 89%               | 0.0                                     | 7.0                      | 0.0                   | 4.0                     | 10%              | 0.0           |
| LVN                              | 16.0       | 15.0              | 1.0            | 94%               | 0.0                                     | 0.0                      | 0.0                   | 0.0                     | 0%               | 0.0           |
| CNA                              | 0.0        | 0.0               | 0.0            |                   | 0.0                                     | 0.0                      | 0.0                   | 0.0                     |                  | 0.0           |
| Psych Tech                       | 13.9       | 14.0              | (0.1)          | 101%              | 0.0                                     | 0.0                      | 0.0                   | 0.0                     | 0%               | 3.0           |
| TOTAL NURSING                    | 87.2       | 80.0              | 7.2            | 91.74%            | 0.0                                     | 11.0                     | 0.0                   | 5.0                     | 6.25%            | 3.0           |
| PHARMACY                         |            |                   |                |                   |                                         |                          |                       |                         |                  |               |
| Pharmacist II                    | 1.0        | 1.0               | 0.0            | 100%              | 0.0                                     | 1.0                      | 0.0                   | 0.0                     | 0%               | 0.0           |
| Pharmacist I                     | 5.0        | 5.0               | 0.0            | 100%              | 0.0                                     | 0.0                      | 0.0                   | 1.0                     | 20%              | 0.0           |
| Pharmacist Tech                  | 0.0        | 0.0               | 0.0            |                   | 0.0                                     | 3.0                      | 0.0                   | 0.0                     |                  | 3.0           |
| TOTAL PHARMACY                   | 6.0        | 6.0               | 0.0            | 100.00%           | 0.0                                     | 4.0                      | 0.0                   | 1.0                     | 16.67%           | 3.0           |