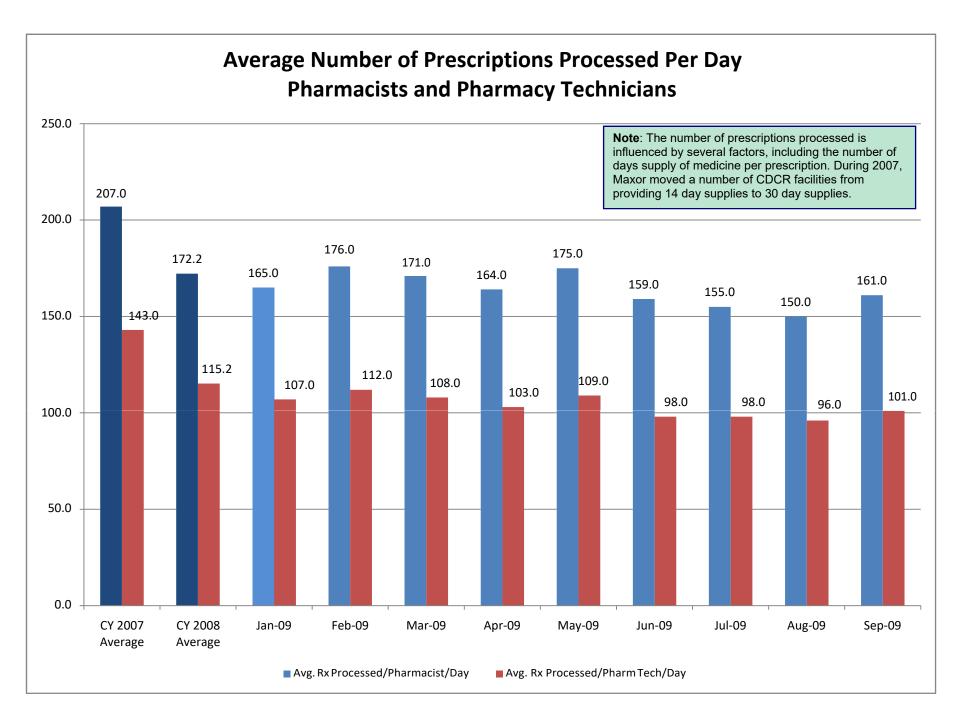

<sup>\*</sup> Blanket positions include the following: Temporary Help, Retired Annuitants, Unauthorized Positions, and Long Term Sick.

| Deuel Vocational Institution |           |                    | State           | (Data source<br>Controller's Offi | Budget Autho<br>ce Employment | •                             |                         |                         |                  |                                                                                                                                                                                                                                                                                                                                                                                                                                                                                                                                                                                                                                                                                                                                                                                                                                                                                                                                                                                                                                                                                                                                                                                                                                                                                                                                                                                                                                                                                                                                                                                                                                                                                                                                                                                                                                                                                                                                                                                                                                                                                                                                |            |
|------------------------------|-----------|--------------------|-----------------|-----------------------------------|-------------------------------|-------------------------------|-------------------------|-------------------------|------------------|--------------------------------------------------------------------------------------------------------------------------------------------------------------------------------------------------------------------------------------------------------------------------------------------------------------------------------------------------------------------------------------------------------------------------------------------------------------------------------------------------------------------------------------------------------------------------------------------------------------------------------------------------------------------------------------------------------------------------------------------------------------------------------------------------------------------------------------------------------------------------------------------------------------------------------------------------------------------------------------------------------------------------------------------------------------------------------------------------------------------------------------------------------------------------------------------------------------------------------------------------------------------------------------------------------------------------------------------------------------------------------------------------------------------------------------------------------------------------------------------------------------------------------------------------------------------------------------------------------------------------------------------------------------------------------------------------------------------------------------------------------------------------------------------------------------------------------------------------------------------------------------------------------------------------------------------------------------------------------------------------------------------------------------------------------------------------------------------------------------------------------|------------|
|                              | Hotal Por | tioned dreshowized | oritions Filted | griftight Versent                 | gage Filled Atherin           | twenty 10 12009  John Hear Ha | pate property 130 12009 | giere 9 30 7009 Need Se | Jake Jan Jan Jak | DININGER OF DESCRIPTION OF THE PROPERTY OF THE | JOS Herrie |
| PHYSICIANS                   |           |                    |                 |                                   |                               |                               |                         |                         |                  |                                                                                                                                                                                                                                                                                                                                                                                                                                                                                                                                                                                                                                                                                                                                                                                                                                                                                                                                                                                                                                                                                                                                                                                                                                                                                                                                                                                                                                                                                                                                                                                                                                                                                                                                                                                                                                                                                                                                                                                                                                                                                                                                |            |
| СМО                          | 1.0       | 1.0                | 0.0             | 100%                              | 0.0                           | 0.0                           | 0.0                     | 0.0                     | 0%               | 1.0                                                                                                                                                                                                                                                                                                                                                                                                                                                                                                                                                                                                                                                                                                                                                                                                                                                                                                                                                                                                                                                                                                                                                                                                                                                                                                                                                                                                                                                                                                                                                                                                                                                                                                                                                                                                                                                                                                                                                                                                                                                                                                                            |            |
| Chief P&S                    | 1.0       | 1.0                | 0.0             | 100%                              | 0.0                           | 0.0                           | 0.0                     | 0.0                     | 0%               | 0.0                                                                                                                                                                                                                                                                                                                                                                                                                                                                                                                                                                                                                                                                                                                                                                                                                                                                                                                                                                                                                                                                                                                                                                                                                                                                                                                                                                                                                                                                                                                                                                                                                                                                                                                                                                                                                                                                                                                                                                                                                                                                                                                            |            |
| Phys & Surgeon               | 8.0       | 8.0                | 0.0             | 100%                              | 1.0                           | 1.0                           | 0.0                     | 0.0                     | 0%               | 0.0                                                                                                                                                                                                                                                                                                                                                                                                                                                                                                                                                                                                                                                                                                                                                                                                                                                                                                                                                                                                                                                                                                                                                                                                                                                                                                                                                                                                                                                                                                                                                                                                                                                                                                                                                                                                                                                                                                                                                                                                                                                                                                                            |            |
| TOTAL PHYSICIANS             | 10.0      | 10.0               | 0.0             | 100.00%                           | 1.0                           | 1.0                           | 0.0                     | 0.0                     | 0.00%            | 1.0                                                                                                                                                                                                                                                                                                                                                                                                                                                                                                                                                                                                                                                                                                                                                                                                                                                                                                                                                                                                                                                                                                                                                                                                                                                                                                                                                                                                                                                                                                                                                                                                                                                                                                                                                                                                                                                                                                                                                                                                                                                                                                                            |            |
| MID-LEVELS                   |           |                    |                 |                                   |                               |                               |                         |                         |                  |                                                                                                                                                                                                                                                                                                                                                                                                                                                                                                                                                                                                                                                                                                                                                                                                                                                                                                                                                                                                                                                                                                                                                                                                                                                                                                                                                                                                                                                                                                                                                                                                                                                                                                                                                                                                                                                                                                                                                                                                                                                                                                                                |            |
| PA                           | 1.0       | 1.0                | 0.0             | 100%                              | 0.0                           | 0.0                           | 0.0                     | 0.0                     | 0%               | 0.0                                                                                                                                                                                                                                                                                                                                                                                                                                                                                                                                                                                                                                                                                                                                                                                                                                                                                                                                                                                                                                                                                                                                                                                                                                                                                                                                                                                                                                                                                                                                                                                                                                                                                                                                                                                                                                                                                                                                                                                                                                                                                                                            |            |
| NP                           | 1.0       | 1.0                | 0.0             | 100%                              | 0.0                           | 0.0                           | 0.0                     | 0.0                     | 0%               | 0.0                                                                                                                                                                                                                                                                                                                                                                                                                                                                                                                                                                                                                                                                                                                                                                                                                                                                                                                                                                                                                                                                                                                                                                                                                                                                                                                                                                                                                                                                                                                                                                                                                                                                                                                                                                                                                                                                                                                                                                                                                                                                                                                            |            |
| TOTAL MID-LEVELS             | 2.0       | 2.0                | 0.0             | 100.00%                           | 0.0                           | 0.0                           | 0.0                     | 0.0                     | 0.00%            | 0.0                                                                                                                                                                                                                                                                                                                                                                                                                                                                                                                                                                                                                                                                                                                                                                                                                                                                                                                                                                                                                                                                                                                                                                                                                                                                                                                                                                                                                                                                                                                                                                                                                                                                                                                                                                                                                                                                                                                                                                                                                                                                                                                            |            |
| NURSING                      |           |                    |                 |                                   |                               |                               |                         |                         |                  |                                                                                                                                                                                                                                                                                                                                                                                                                                                                                                                                                                                                                                                                                                                                                                                                                                                                                                                                                                                                                                                                                                                                                                                                                                                                                                                                                                                                                                                                                                                                                                                                                                                                                                                                                                                                                                                                                                                                                                                                                                                                                                                                |            |
| SRN III                      | 1.0       | 1.0                | 0.0             | 100%                              | 0.0                           | 1.0                           | 0.0                     | 0.0                     | 0%               | 0.0                                                                                                                                                                                                                                                                                                                                                                                                                                                                                                                                                                                                                                                                                                                                                                                                                                                                                                                                                                                                                                                                                                                                                                                                                                                                                                                                                                                                                                                                                                                                                                                                                                                                                                                                                                                                                                                                                                                                                                                                                                                                                                                            |            |
| SRN II                       | 11.5      | 11.0               | 0.5             | 96%                               | 0.0                           | 1.0                           | 0.0                     | 1.0                     | 9%               | 0.0                                                                                                                                                                                                                                                                                                                                                                                                                                                                                                                                                                                                                                                                                                                                                                                                                                                                                                                                                                                                                                                                                                                                                                                                                                                                                                                                                                                                                                                                                                                                                                                                                                                                                                                                                                                                                                                                                                                                                                                                                                                                                                                            |            |
| RN                           | 52.2      | 48.0               | 4.2             | 92%                               | 0.0                           | 4.0                           | 0.0                     | 0.0                     | 0%               | 4.0                                                                                                                                                                                                                                                                                                                                                                                                                                                                                                                                                                                                                                                                                                                                                                                                                                                                                                                                                                                                                                                                                                                                                                                                                                                                                                                                                                                                                                                                                                                                                                                                                                                                                                                                                                                                                                                                                                                                                                                                                                                                                                                            |            |
| LVN                          | 36.0      | 32.0               | 4.0             | 89%                               | 1.0                           | 4.0                           | 0.0                     | 1.0                     | 3%               | 5.0                                                                                                                                                                                                                                                                                                                                                                                                                                                                                                                                                                                                                                                                                                                                                                                                                                                                                                                                                                                                                                                                                                                                                                                                                                                                                                                                                                                                                                                                                                                                                                                                                                                                                                                                                                                                                                                                                                                                                                                                                                                                                                                            |            |
| CNA                          | 5.0       | 4.0                | 1.0             | 80%                               | 0.0                           | 0.0                           | 0.0                     | 0.0                     | 0%               | 10.0                                                                                                                                                                                                                                                                                                                                                                                                                                                                                                                                                                                                                                                                                                                                                                                                                                                                                                                                                                                                                                                                                                                                                                                                                                                                                                                                                                                                                                                                                                                                                                                                                                                                                                                                                                                                                                                                                                                                                                                                                                                                                                                           |            |
| Psych Tech                   | 14.0      | 15.0               | (1.0)           | 107%                              | 0.0                           | 2.0                           | 0.0                     | 1.0                     | 7%               | 0.0                                                                                                                                                                                                                                                                                                                                                                                                                                                                                                                                                                                                                                                                                                                                                                                                                                                                                                                                                                                                                                                                                                                                                                                                                                                                                                                                                                                                                                                                                                                                                                                                                                                                                                                                                                                                                                                                                                                                                                                                                                                                                                                            |            |
| TOTAL NURSING                | 119.7     | 111.0              | 8.7             | 92.73%                            | 1.0                           | 12.0                          | 0.0                     | 3.0                     | 2.70%            | 19.0                                                                                                                                                                                                                                                                                                                                                                                                                                                                                                                                                                                                                                                                                                                                                                                                                                                                                                                                                                                                                                                                                                                                                                                                                                                                                                                                                                                                                                                                                                                                                                                                                                                                                                                                                                                                                                                                                                                                                                                                                                                                                                                           |            |
| PHARMACY                     |           |                    |                 |                                   |                               |                               |                         |                         |                  |                                                                                                                                                                                                                                                                                                                                                                                                                                                                                                                                                                                                                                                                                                                                                                                                                                                                                                                                                                                                                                                                                                                                                                                                                                                                                                                                                                                                                                                                                                                                                                                                                                                                                                                                                                                                                                                                                                                                                                                                                                                                                                                                |            |
| Pharmacist II                | 1.0       | 1.0                | 0.0             | 100%                              | 0.0                           | 0.0                           | 0.0                     | 0.0                     | 0%               | 0.0                                                                                                                                                                                                                                                                                                                                                                                                                                                                                                                                                                                                                                                                                                                                                                                                                                                                                                                                                                                                                                                                                                                                                                                                                                                                                                                                                                                                                                                                                                                                                                                                                                                                                                                                                                                                                                                                                                                                                                                                                                                                                                                            |            |
| Pharmacist I                 | 1.0       | 4.0                | (3.0)           | 400%                              | 0.0                           | 1.0                           | 0.0                     | 0.0                     | 0%               | 1.0                                                                                                                                                                                                                                                                                                                                                                                                                                                                                                                                                                                                                                                                                                                                                                                                                                                                                                                                                                                                                                                                                                                                                                                                                                                                                                                                                                                                                                                                                                                                                                                                                                                                                                                                                                                                                                                                                                                                                                                                                                                                                                                            |            |
| Pharmacist Tech              | 3.0       | 5.0                | (2.0)           | 167%                              | 0.0                           | 2.0                           | 0.0                     | 0.0                     | 0%               | 2.0                                                                                                                                                                                                                                                                                                                                                                                                                                                                                                                                                                                                                                                                                                                                                                                                                                                                                                                                                                                                                                                                                                                                                                                                                                                                                                                                                                                                                                                                                                                                                                                                                                                                                                                                                                                                                                                                                                                                                                                                                                                                                                                            |            |
| TOTAL PHARMACY               | 5.0       | 10.0               | (5.0)           | 200.00%                           | 0.0                           | 3.0                           | 0.0                     | 0.0                     | 0.00%            | 3.0                                                                                                                                                                                                                                                                                                                                                                                                                                                                                                                                                                                                                                                                                                                                                                                                                                                                                                                                                                                                                                                                                                                                                                                                                                                                                                                                                                                                                                                                                                                                                                                                                                                                                                                                                                                                                                                                                                                                                                                                                                                                                                                            |            |

<sup>\*</sup> Blanket positions include the following: Temporary Help, Retired Annuitants, Unauthorized Positions, and Long Term Sick.

| Folsom State Prison |             |                     |                 | (Data source<br>Controller's Offi | Budget Autho<br>ce Employment I |                     |             |                                    |                   |             |
|---------------------|-------------|---------------------|-----------------|-----------------------------------|---------------------------------|---------------------|-------------|------------------------------------|-------------------|-------------|
|                     | grand Porti | Lioned dreshervized | strikend Filled | ortional Vaccount                 | gase Willed                     | Lucut of Salada Sel | Dete Setur. | stiert 9 30 2009<br>1909 - Neer Se | Dete Jean Jo Pate | Survener 91 |
| PHYSICIANS          |             |                     |                 |                                   |                                 |                     |             |                                    |                   |             |
| CMO                 | 0.0         | 0.0                 | 0.0             |                                   | 0.0                             | 0.0                 | 0.0         | 0.0                                |                   | 0.0         |
| Chief P&S           | 1.0         | 1.0                 | 0.0             | 100%                              | 0.0                             | 0.0                 | 0.0         | 0.0                                | 0%                | 0.0         |
| Phys & Surgeon      | 7.0         | 7.0                 | 0.0             | 100%                              | 0.0                             | 0.0                 | 0.0         | 0.0                                | 0%                | 0.0         |
| TOTAL PHYSICIANS    | 8.0         | 8.0                 | 0.0             | 100.00%                           | 0.0                             | 0.0                 | 0.0         | 0.0                                | 0.00%             | 0.0         |
| MID-LEVELS          |             |                     |                 |                                   |                                 |                     |             |                                    |                   |             |
| PA                  | 0.0         | 0.0                 | 0.0             |                                   | 0.0                             | 0.0                 | 0.0         | 0.0                                |                   | 0.0         |
| NP                  | 2.0         | 2.0                 | 0.0             | 100%                              | 0.0                             | 0.0                 | 0.0         | 0.0                                | 0%                | 0.0         |
| TOTAL MID-LEVELS    | 2.0         | 2.0                 | 0.0             | 100.00%                           | 0.0                             | 0.0                 | 0.0         | 0.0                                | 0.00%             | 0.0         |
| NURSING             |             |                     |                 |                                   |                                 |                     |             |                                    |                   |             |
| SRN III             | 1.0         | 1.0                 | 0.0             | 100%                              | 0.0                             | 0.0                 | 0.0         | 0.0                                | 0%                | 0.0         |
| SRN II              | 6.8         | 6.0                 | 0.8             | 88%                               | 0.0                             | 2.0                 | 0.0         | 0.0                                | 0%                | 0.0         |
| RN                  | 20.6        | 19.0                | 1.6             | 92%                               | 0.0                             | 6.0                 | 0.0         | 0.0                                | 0%                | 2.0         |
| LVN                 | 22.9        | 19.0                | 3.9             | 83%                               | 0.0                             | 4.0                 | 0.0         | 1.0                                | 5%                | 1.0         |
| CNA                 | 0.0         | 0.0                 | 0.0             |                                   | 0.0                             | 0.0                 | 0.0         | 0.0                                |                   | 0.0         |
| Psych Tech          | 6.0         | 6.0                 | 0.0             | 100%                              | 0.0                             | 2.0                 | 0.0         | 0.0                                | 0%                | 0.0         |
| TOTAL NURSING       | 57.3        | 51.0                | 6.3             | 89.01%                            | 0.0                             | 14.0                | 0.0         | 1.0                                | 1.96%             | 3.0         |
| PHARMACY            |             |                     |                 |                                   |                                 |                     |             |                                    |                   |             |
| Pharmacist II       | 1.0         | 1.0                 | 0.0             | 100%                              | 0.0                             | 0.0                 | 0.0         | 0.0                                | 0%                | 0.0         |
| Pharmacist I        | 1.0         | 1.0                 | 0.0             | 100%                              | 0.0                             | 1.0                 | 0.0         | 0.0                                | 0%                | 0.0         |
| Pharmacist Tech     | 2.2         | 3.0                 | (0.8)           | 136%                              | 0.0                             | 0.0                 | 0.0         | 0.0                                | 0%                | 3.0         |
| TOTAL PHARMACY      | 4.2         | 5.0                 | (0.8)           | 119.05%                           | 0.0                             | 1.0                 | 0.0         | 0.0                                | 0.00%             | 3.0         |

<sup>\*</sup> Blanket positions include the following: Temporary Help, Retired Annuitants, Unauthorized Positions, and Long Term Sick.

| High Desert State Prison |            |                    |                | (Data source<br>Controller's Office | Budget Author<br>ce Employment l | •                          |                  |                        |                   |                 |
|--------------------------|------------|--------------------|----------------|-------------------------------------|----------------------------------|----------------------------|------------------|------------------------|-------------------|-----------------|
|                          | ·:         | ione of the Good P | skirent Filled | ortional Vacant                     | age Gilled Atheir                | uncut of Sol Meet of a Sol | Date Belga Selan | stient of Son Plan Son | Dete Bear Jo Pote | Foregue 9 30    |
|                          | Godal Post | Total ?            | Solal P        | Pencent                             | Arbeite Arbeite                  | Jog Alean Art              | Jil 2006 Separ   | 009 Near Se            | had Near To Rate  | On 200 Position |
| PHYSICIANS               |            |                    |                |                                     |                                  |                            |                  |                        |                   |                 |
| СМО                      | 1.0        | 1.0                | 0.0            | 100%                                | 0.0                              | 1.0                        | 0.0              | 0.0                    | 0%                | 0.0             |
| Chief P&S                | 1.0        | 1.0                | 0.0            | 100%                                | 0.0                              | 0.0                        | 0.0              | 0.0                    | 0%                | 0.0             |
| Phys & Surgeon           | 5.0        | 2.0                | 3.0            | 40%                                 | 0.0                              | 2.0                        | 0.0              | 1.0                    | 50%               | 0.0             |
| TOTAL PHYSICIANS         | 7.0        | 4.0                | 3.0            | 57.14%                              | 0.0                              | 3.0                        | 0.0              | 1.0                    | 25.00%            | 0.0             |
| MID-LEVELS               |            |                    |                |                                     |                                  |                            |                  |                        |                   |                 |
| PA                       | 1.0        | 0.0                | 1.0            | 0%                                  | 0.0                              | 0.0                        | 0.0              | 0.0                    |                   | 0.0             |
| NP                       | 2.0        | 2.0                | 0.0            | 100%                                | 0.0                              | 0.0                        | 0.0              | 0.0                    | 0%                | 0.0             |
| TOTAL MID-LEVELS         | 3.0        | 2.0                | 1.0            | 66.67%                              | 0.0                              | 0.0                        | 0.0              | 0.0                    | 0.00%             | 0.0             |
| NURSING                  |            |                    |                |                                     |                                  |                            |                  |                        |                   |                 |
| SRN III                  | 1.0        | 2.0                | (1.0)          | 200%                                | 0.0                              | 0.0                        | 0.0              | 0.0                    | 0%                | 0.0             |
| SRN II                   | 11.5       | 9.0                | 2.5            | 78%                                 | 0.0                              | 4.0                        | 0.0              | 0.0                    | 0%                | 0.0             |
| RN                       | 30.3       | 39.0               | (8.7)          | 129%                                | 2.0                              | 20.0                       | 0.0              | 3.0                    | 8%                | 12.0            |
| LVN                      | 27.1       | 26.0               | 1.1            | 96%                                 | 0.0                              | 9.0                        | 0.0              | 1.0                    | 4%                | 5.0             |
| CNA                      | 0.0        | 0.0                | 0.0            |                                     | 0.0                              | 0.0                        | 0.0              | 0.0                    |                   | 0.0             |
| Psych Tech               | 9.0        | 9.0                | 0.0            | 100%                                | 0.0                              | 5.0                        | 0.0              | 4.0                    | 44%               | 0.0             |
| TOTAL NURSING            | 78.9       | 85.0               | (6.1)          | 107.73%                             | 2.0                              | 38.0                       | 0.0              | 8.0                    | 9.41%             | 17.0            |
| PHARMACY                 |            |                    |                |                                     |                                  |                            |                  |                        |                   |                 |
| Pharmacist II            | 1.0        | 0.0                | 1.0            | 0%                                  | 0.0                              | 1.0                        | 0.0              | 2.0                    |                   | 0.0             |
| Pharmacist I             | 2.0        | 0.0                | 2.0            | 0%                                  | 0.0                              | 0.0                        | 0.0              | 1.0                    |                   | 0.0             |
| Pharmacist Tech          | 3.0        | 2.0                | 1.0            | 67%                                 | 0.0                              | 2.0                        | 1.0              | 2.0                    | 100%              | 1.0             |
| TOTAL PHARMACY           | 6.0        | 2.0                | 4.0            | 33.33%                              | 0.0                              | 3.0                        | 1.0              | 5.0                    | 250.00%           | 1.0             |