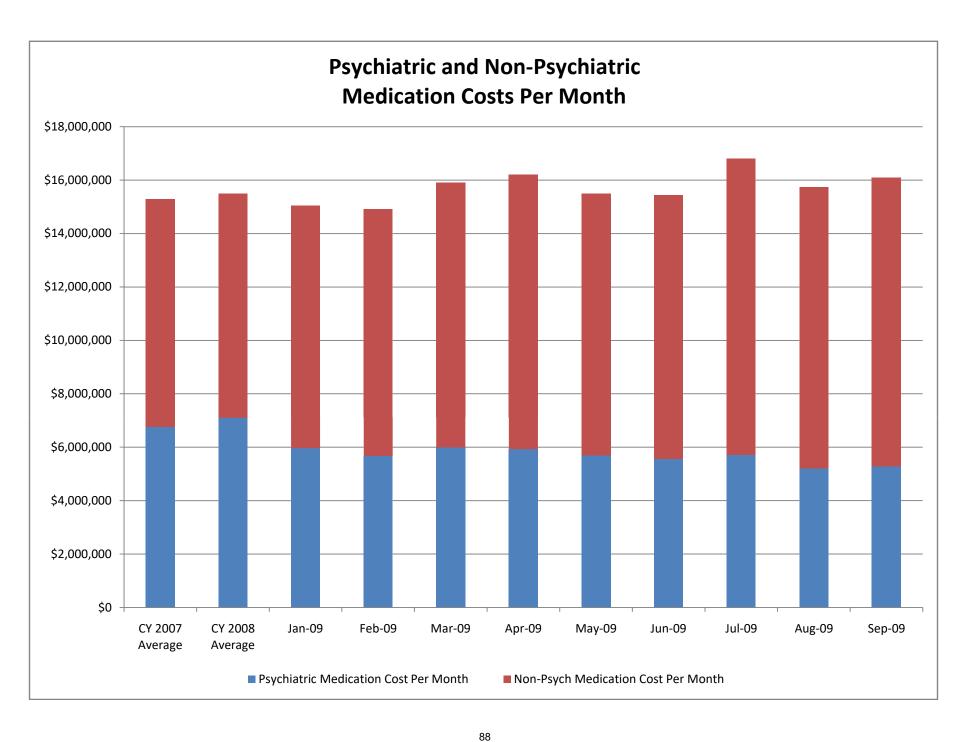

<sup>\*</sup> Blanket positions include the following: Temporary Help, Retired Annuitants, Unauthorized Positions, and Long Term Sick.

| California Institution for Women |            |                   |                |                   | EMBER 2009 Budget Autho ce Employment I | rity and                 |                       |                         |                  |               |
|----------------------------------|------------|-------------------|----------------|-------------------|-----------------------------------------|--------------------------|-----------------------|-------------------------|------------------|---------------|
|                                  | Setul Post | tioned dutherized | skirend Filled | ortional Vaccount | age Willed Atthew                       | uneut d'in 1909 de l'Art | pate property 30/2009 | stient of Sandan Series | Jose Men Jo Rote | Surveyed of S |
| PHYSICIANS                       |            |                   |                |                   |                                         |                          |                       |                         |                  |               |
| CMO                              | 1.0        | 1.0               | 0.0            | 100%              | 0.0                                     | 0.0                      | 0.0                   | 0.0                     | 0%               | 0.0           |
| Chief P&S                        | 1.0        | 1.0               | 0.0            | 100%              | 0.0                                     | 1.0                      | 0.0                   | 0.0                     | 0%               | 0.0           |
| Phys & Surgeon                   | 6.0        | 6.0               | 0.0            | 100%              | 0.0                                     | 0.0                      | 0.0                   | 0.0                     | 0%               | 0.0           |
| TOTAL PHYSICIANS                 | 8.0        | 8.0               | 0.0            | 100.00%           | 0.0                                     | 1.0                      | 0.0                   | 0.0                     | 0.00%            | 0.0           |
| MID-LEVELS                       |            |                   |                |                   |                                         |                          |                       |                         |                  |               |
| PA                               | 0.0        | 0.0               | 0.0            |                   | 0.0                                     | 0.0                      | 0.0                   | 0.0                     |                  | 0.0           |
| NP                               | 3.0        | 3.0               | 0.0            | 100%              | 0.0                                     | 0.0                      | 0.0                   | 0.0                     | 0%               | 0.0           |
| TOTAL MID-LEVELS                 | 3.0        | 3.0               | 0.0            | 100.00%           | 0.0                                     | 0.0                      | 0.0                   | 0.0                     | 0.00%            | 0.0           |
| NURSING                          |            |                   |                |                   |                                         |                          |                       |                         |                  |               |
| SRN III                          | 1.0        | 1.0               | 0.0            | 100%              | 0.0                                     | 0.0                      | 0.0                   | 0.0                     | 0%               | 0.0           |
| SRN II                           | 11.5       | 10.0              | 1.5            | 87%               | 0.0                                     | 4.0                      | 0.0                   | 1.0                     | 10%              | 0.0           |
| RN                               | 44.8       | 40.0              | 4.8            | 89%               | 0.0                                     | 7.0                      | 0.0                   | 4.0                     | 10%              | 0.0           |
| LVN                              | 16.0       | 15.0              | 1.0            | 94%               | 0.0                                     | 0.0                      | 0.0                   | 0.0                     | 0%               | 0.0           |
| CNA                              | 0.0        | 0.0               | 0.0            |                   | 0.0                                     | 0.0                      | 0.0                   | 0.0                     |                  | 0.0           |
| Psych Tech                       | 13.9       | 14.0              | (0.1)          | 101%              | 0.0                                     | 0.0                      | 0.0                   | 0.0                     | 0%               | 3.0           |
| TOTAL NURSING                    | 87.2       | 80.0              | 7.2            | 91.74%            | 0.0                                     | 11.0                     | 0.0                   | 5.0                     | 6.25%            | 3.0           |
| PHARMACY                         |            |                   |                |                   |                                         |                          |                       |                         |                  |               |
| Pharmacist II                    | 1.0        | 1.0               | 0.0            | 100%              | 0.0                                     | 1.0                      | 0.0                   | 0.0                     | 0%               | 0.0           |
| Pharmacist I                     | 5.0        | 5.0               | 0.0            | 100%              | 0.0                                     | 0.0                      | 0.0                   | 1.0                     | 20%              | 0.0           |
| Pharmacist Tech                  | 0.0        | 0.0               | 0.0            |                   | 0.0                                     | 3.0                      | 0.0                   | 0.0                     |                  | 3.0           |
| TOTAL PHARMACY                   | 6.0        | 6.0               | 0.0            | 100.00%           | 0.0                                     | 4.0                      | 0.0                   | 1.0                     | 16.67%           | 3.0           |